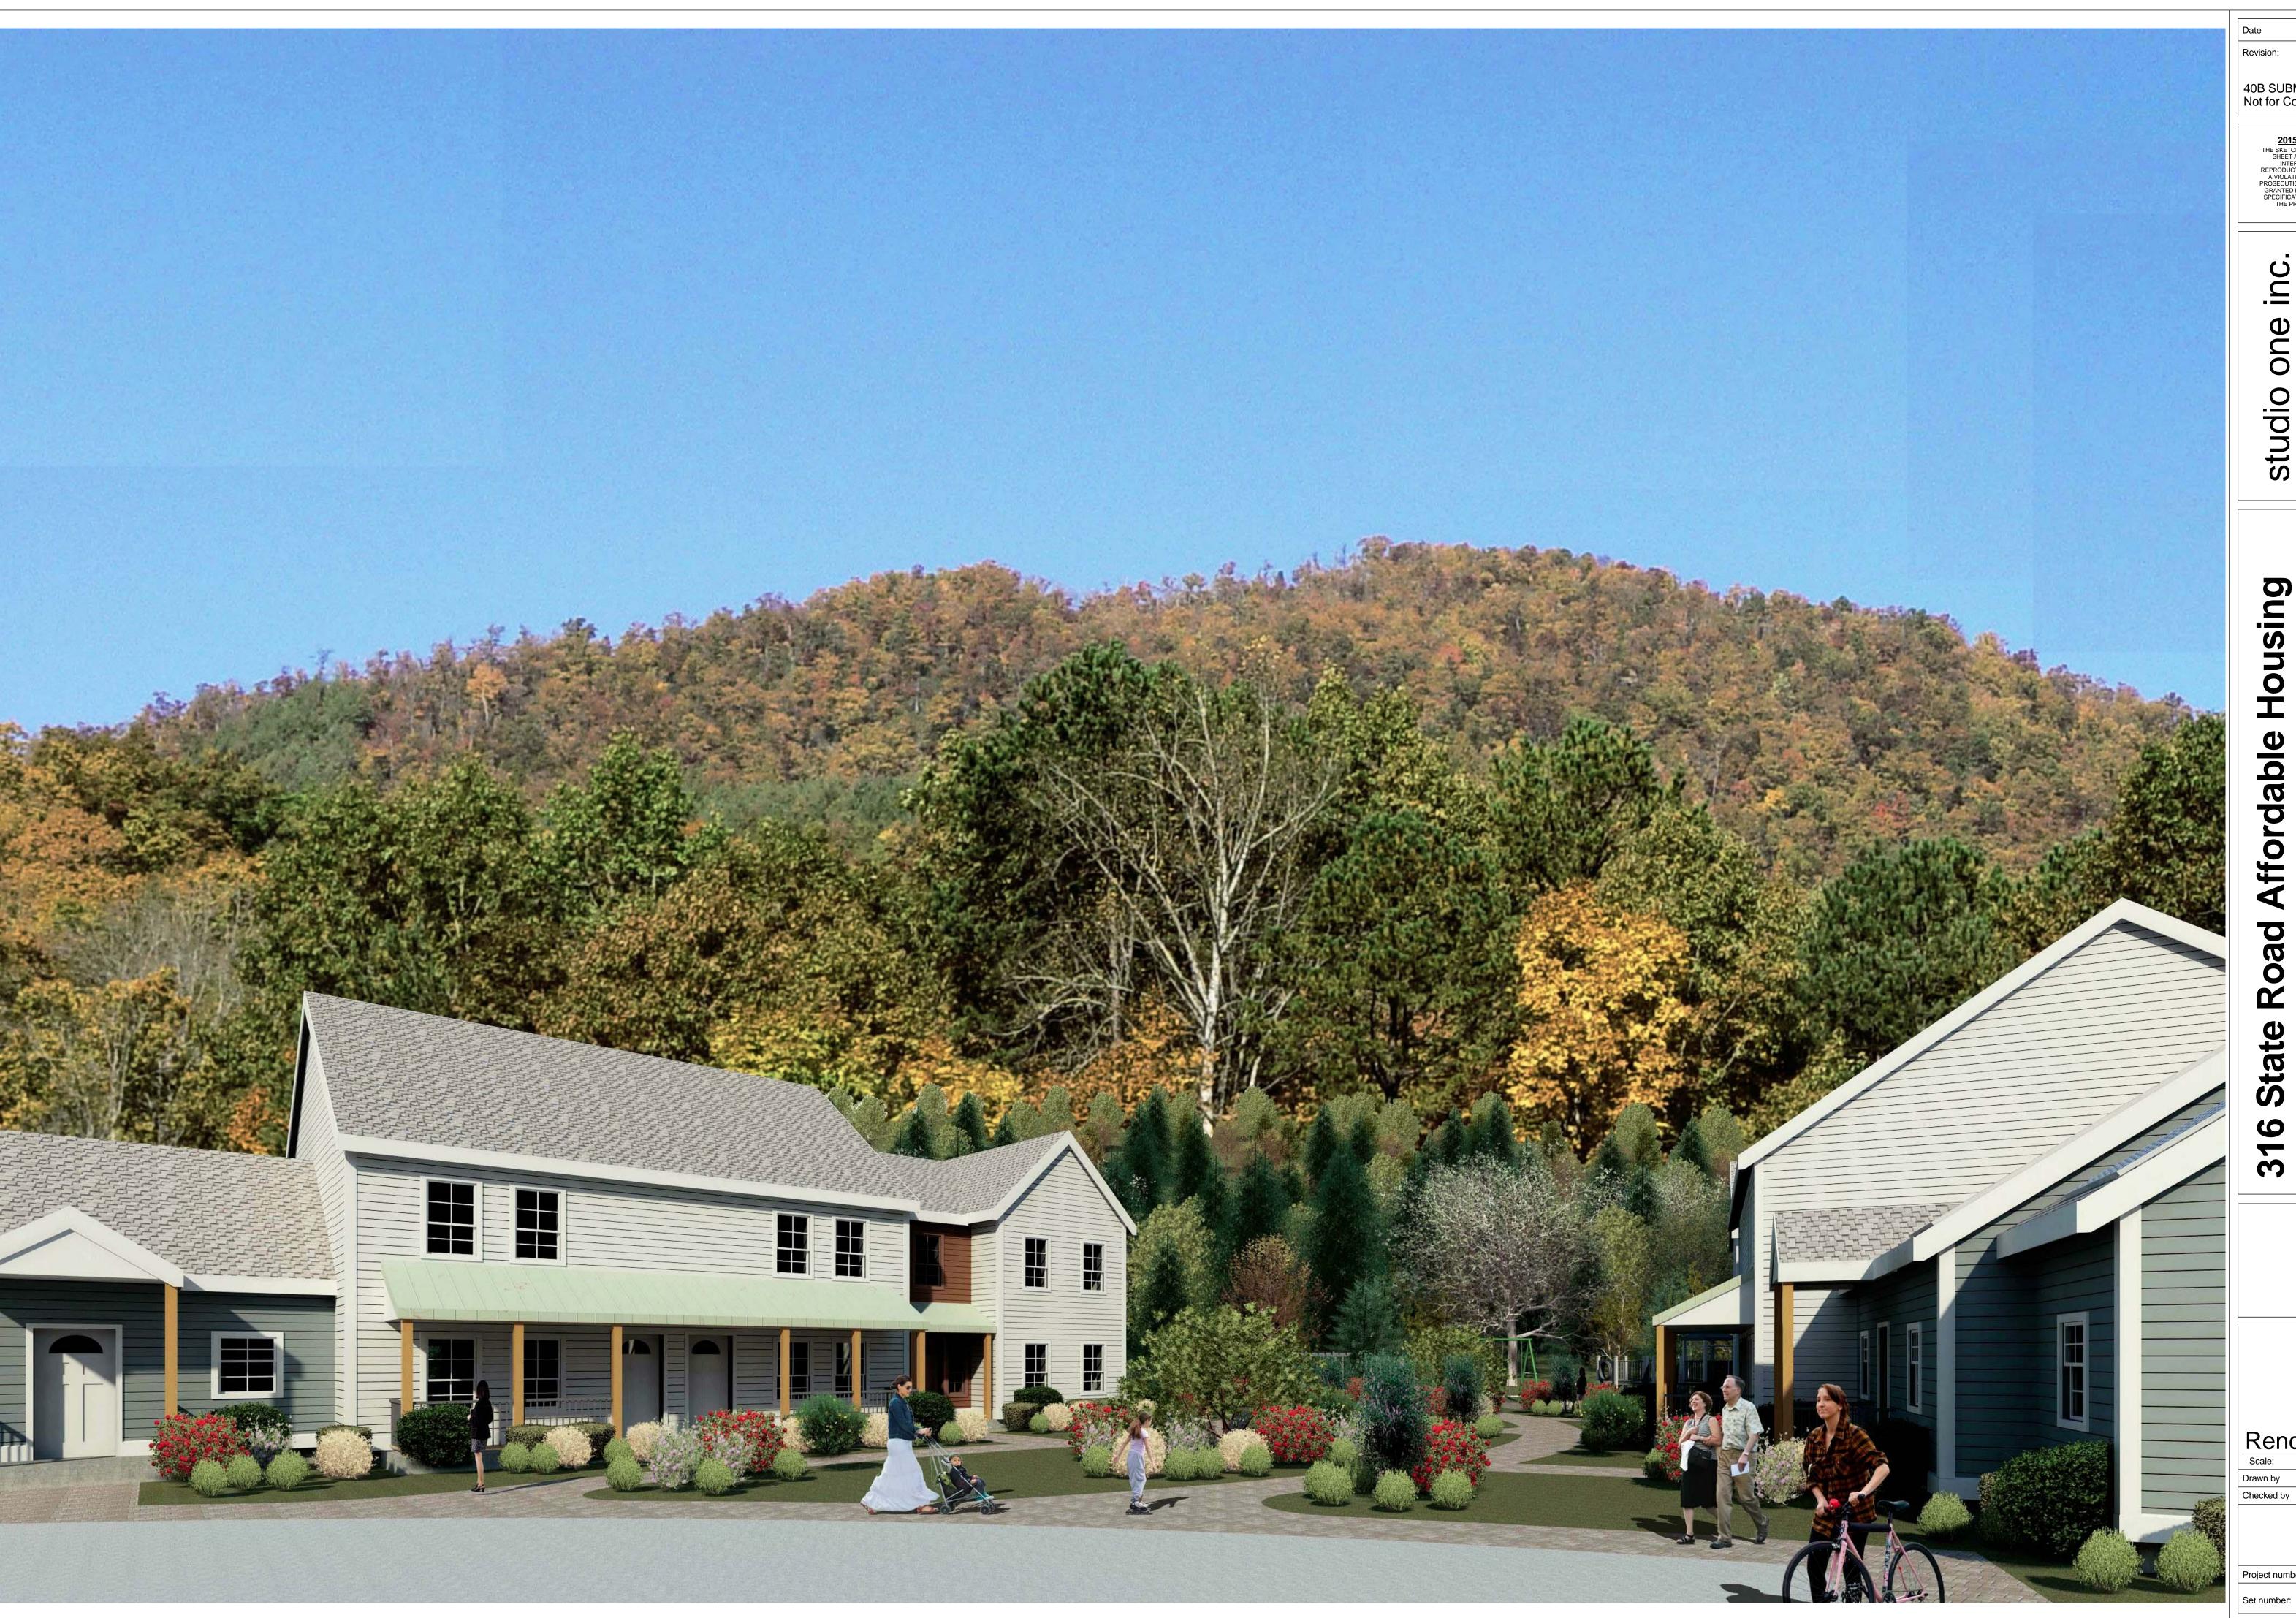

#### Overview

Construct Inc. is applying under the Massachusetts General Laws Chapter 40B Comprehensive Permit statute to create eleven new affordable rental units at 316 State Road, Great Barrington. 100% of the units will be affordable at 60% AMI or less, rather than the minimum 25% required by the statute. These new units represent a significant step forward in meeting the chronic need for affordable housing in Great Barrington.

In addition to meeting an economic and social need in Great Barrington, the project will also conform to stringent sustainability standards, meeting and exceeding the Department of Housing and Community Development's Sustainabl Development Priciples, and will be highly energy efficient with a HERS rating target of Net Zero.