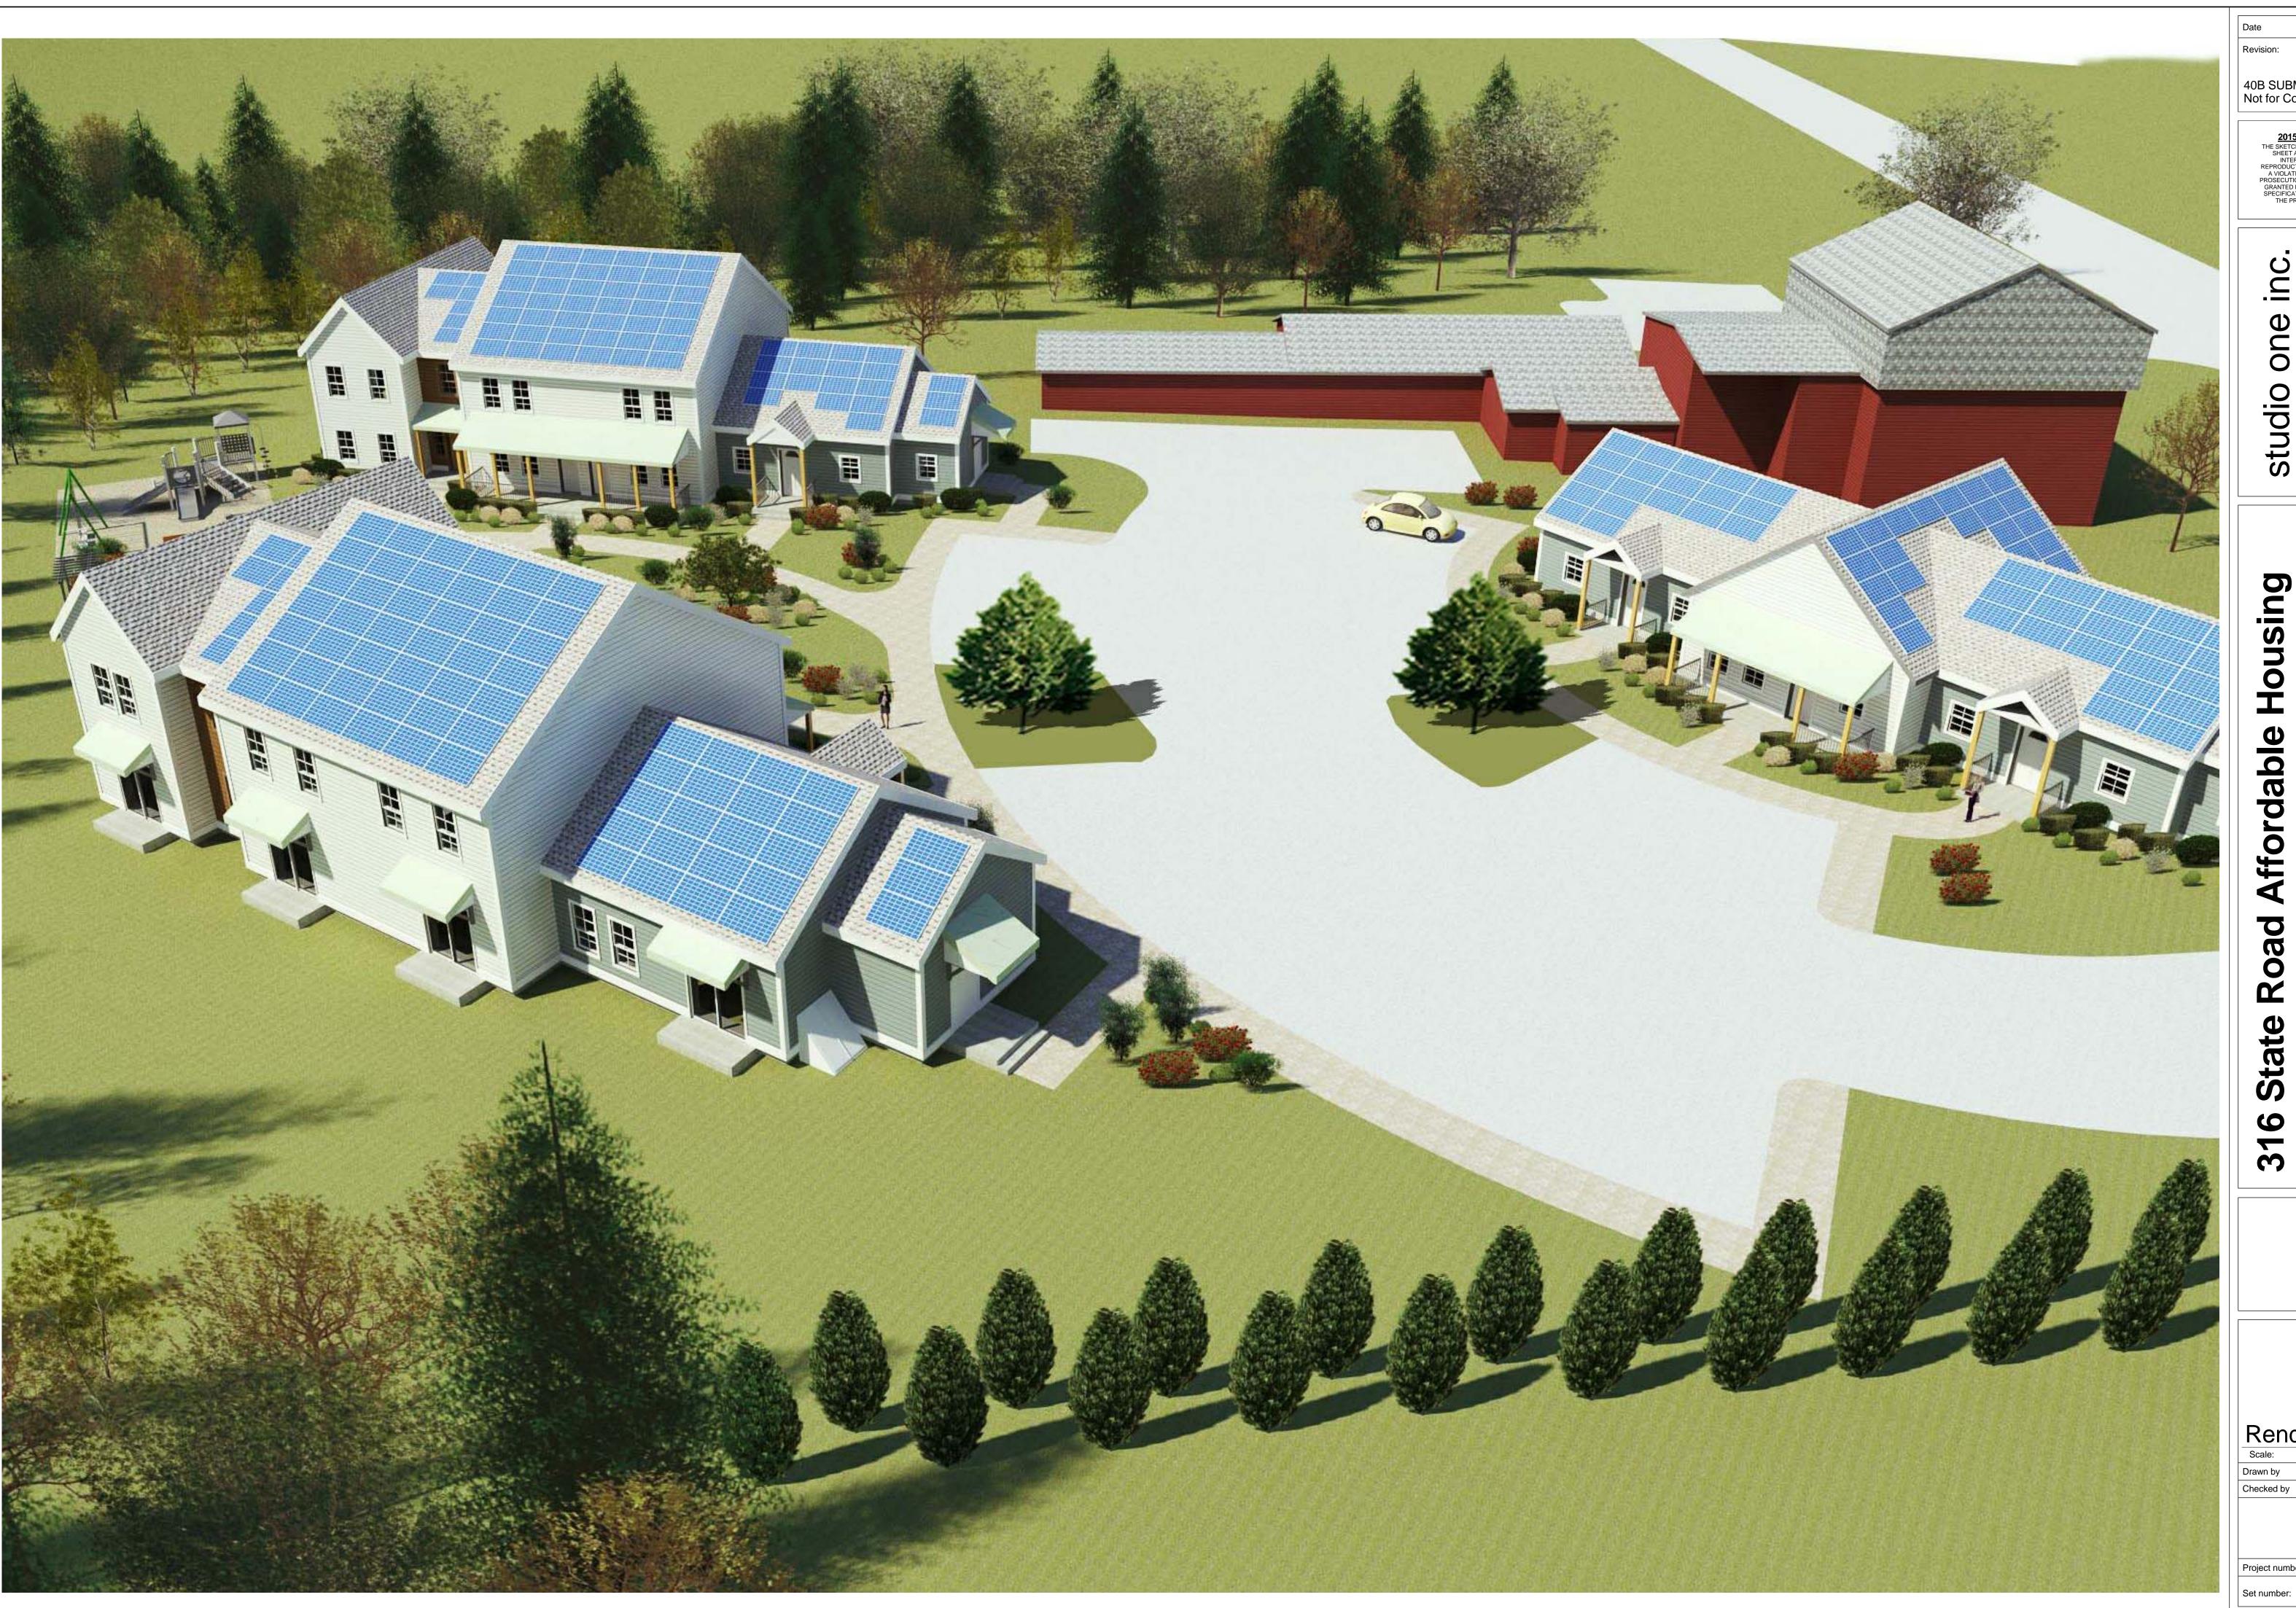

#### Overview

Construct Inc. is applying under the Massachusetts General Laws Chapter 40B Comprehensive Permit statute to create eleven new affordable rental units at 316 State Road, Great Barrington. 100% of the units will be affordable at 60% AMI or less, rather than the minimum 25% required by the statute. These new units represent a significant step forward in meeting the chronic need for affordable housing in Great Barrington.

The target population of the units is for low- and moderate-income working singles and families, and will have rents that vary from \$642 for a one-bedroom to \$926 for a 3-bedroom (Exhibit 13). Five of the units will be rental-assisted, limiting the tenant share of the rent to 40% of the household income. A single person making up to \$36,120 annually (full-time at \$17.36/hour), and a family of four making up to \$51,540, will income-qualify. There will be a "local preference" for these units by means of a "weighted lottery". This will include: persons/families that (a) live in Great Barrington, (b) have first generation relatives living in Great Barrington, (c) employees of the municipality or other local institutions such as schools or water and fire departments, and (d) employees of businesses located in Great Barrington. Construct, Inc. will manage these units, once they are constructed.

In addition to meeting an economic and social need in Great Barrington, the project will also conform to stringent sustainability standards, meeting and exceeding the Department of Housing and Community Development's Sustainabl Development Priciples, and will be highly energy efficient with a HERS rating target of Net Zero.