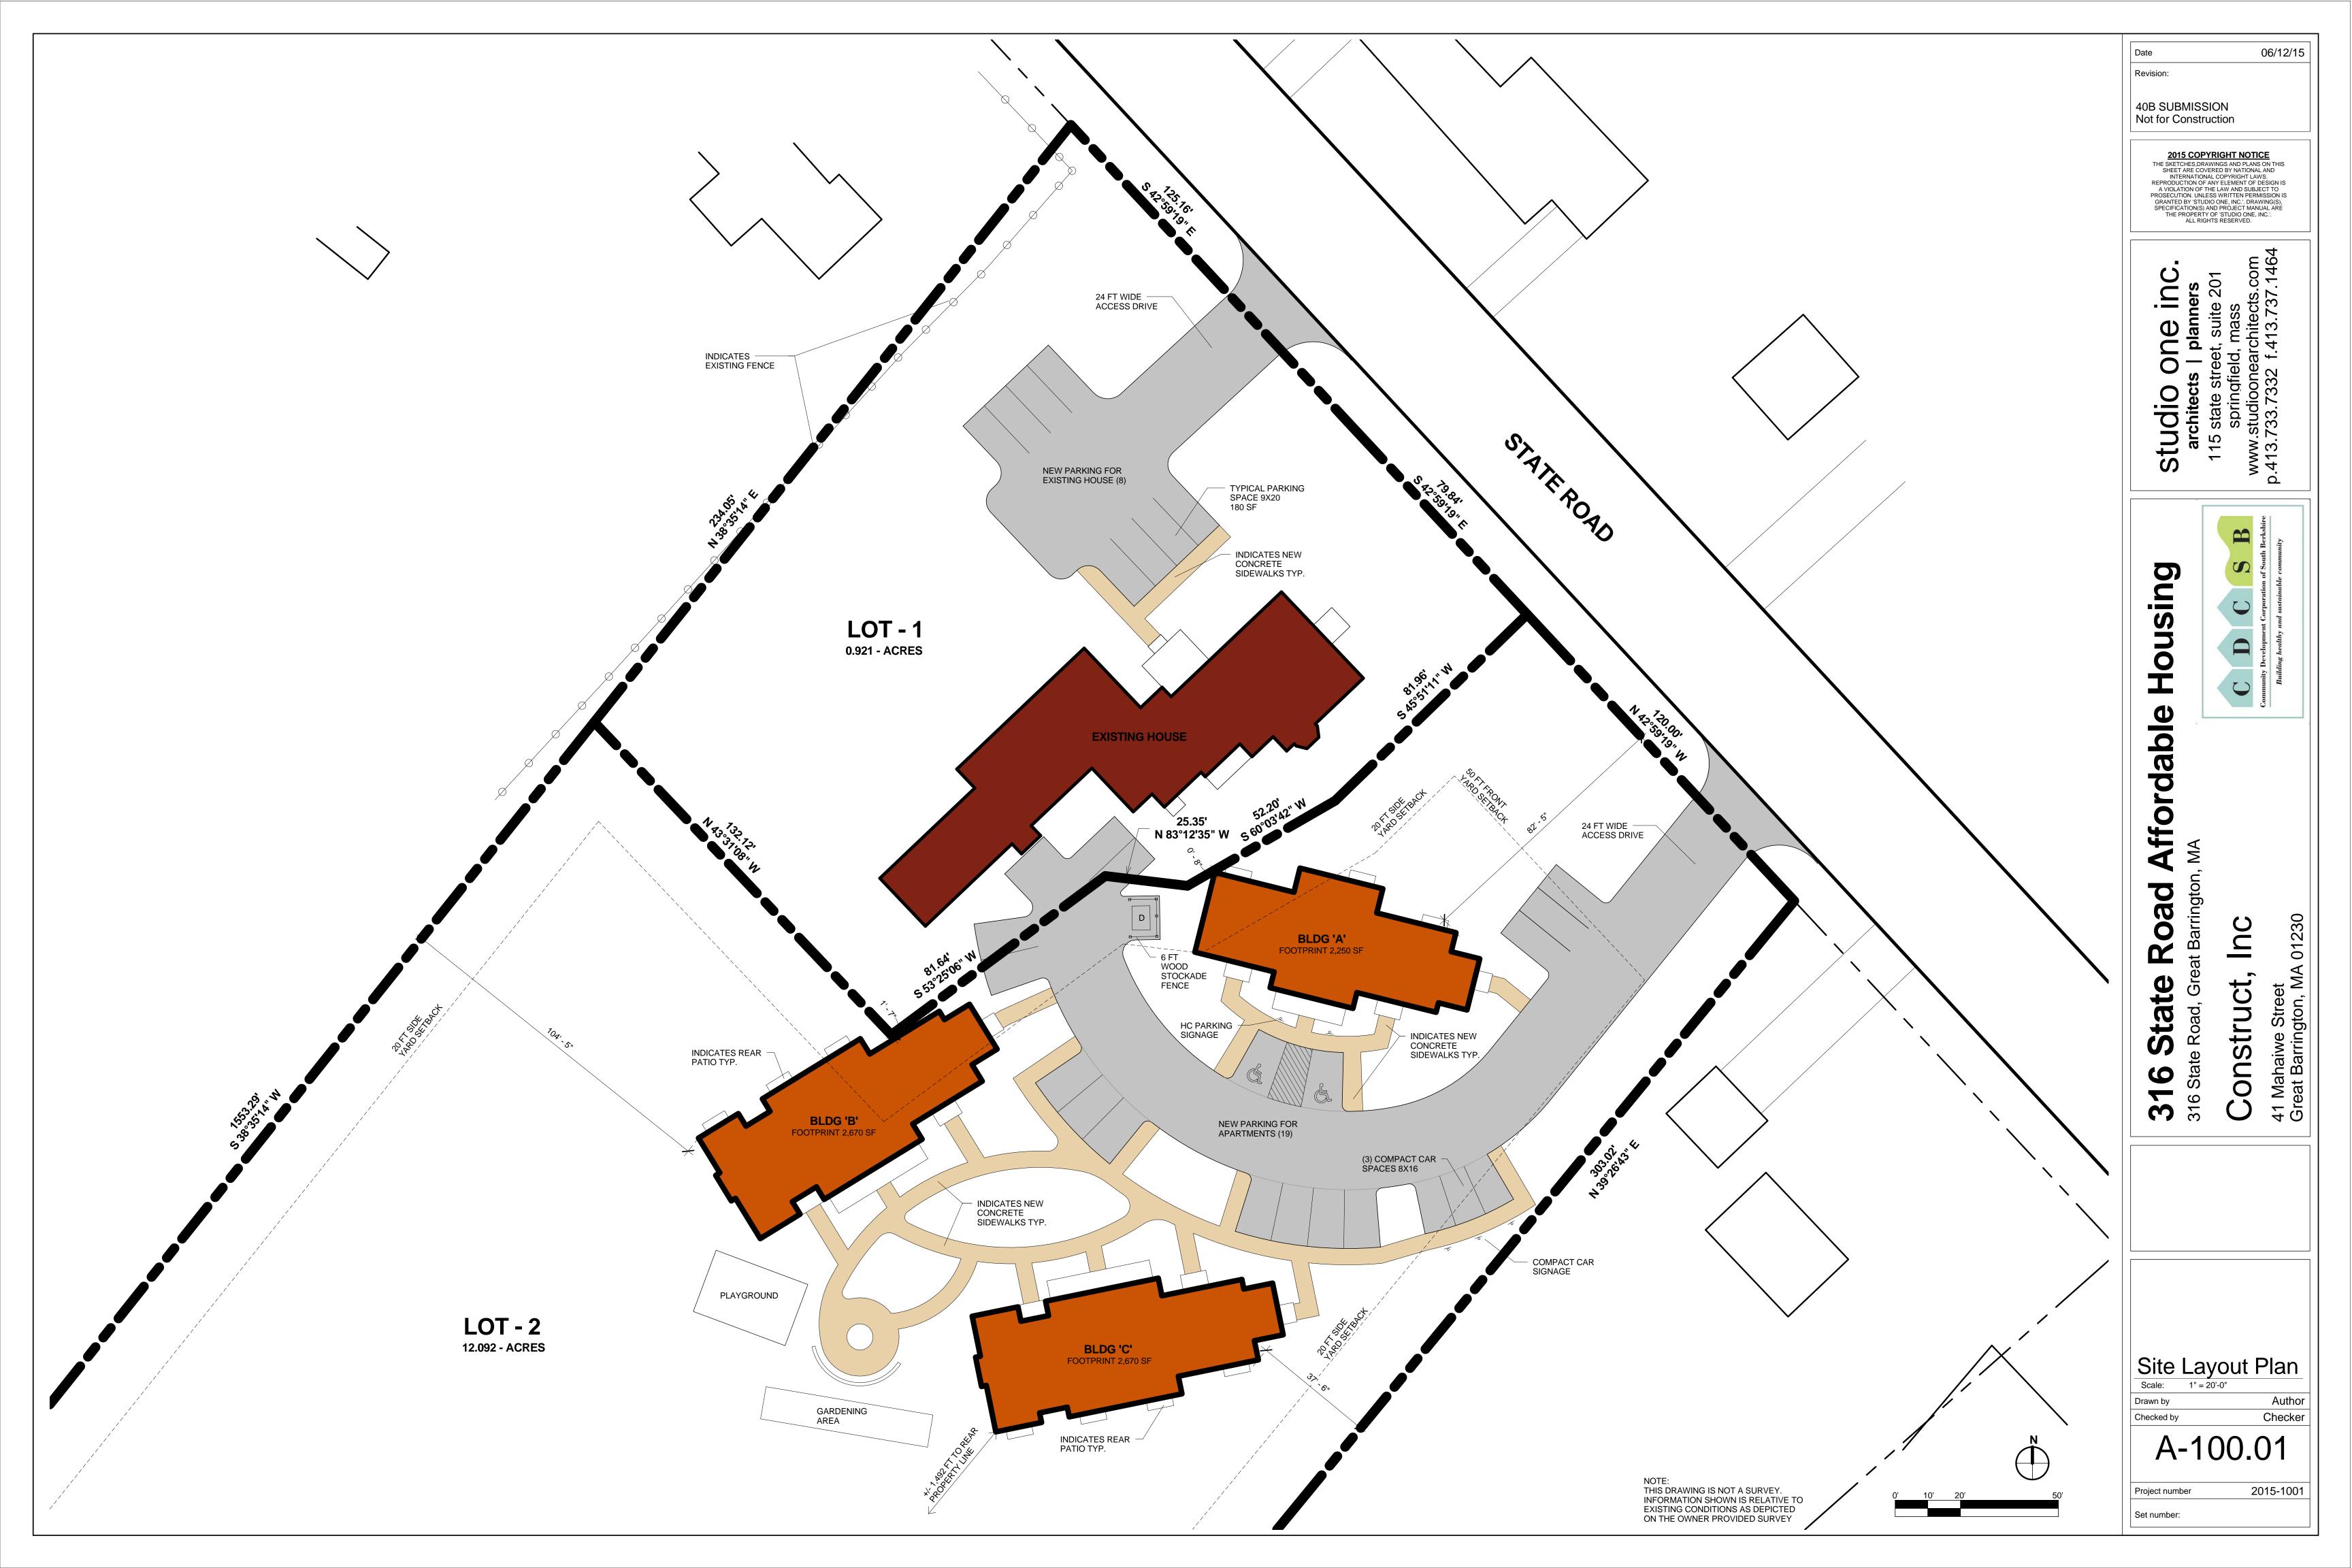

### Overview

| Exhibit 1   | Non-profit Developer                                         |
|-------------|--------------------------------------------------------------|
| Exhibit 2   | Project Eligibility Letter                                   |
| Exhibit 3A  | Funding Overview                                             |
| 3B          | Sources and Uses                                             |
| 3C          | Operating Budget                                             |
| 3D          | 10 year Operating Pro Forma                                  |
| Exhibit 4   | Site Control [deed]*                                         |
| Exhibit 5   | Abutters List                                                |
| Exhibit 6   | Table of Use Regulations                                     |
| Exhibit 7   | 21E Environmental Assessment                                 |
| Exhibit 8   | Historic Significance                                        |
| Exhibit 9   | Natural Resources and Wildlife Habitat                       |
| Exhibit 10  | Existing Site Data Summary and Impact Report                 |
| Exhibit 11  | Storm Drainage Analysis                                      |
| Exhibit 12  | Architectural Statement and General Construction Description |
| Exhibit 13  | Building Tabulation, Rent and Income Guidelines              |
| Exhibit 14  | Zoning Analysis and Requested Waivers                        |
| Exhibit 15  | Requested Waivers from Municipal Fees;                       |
| Exhibit 15A | PILOT                                                        |

Accompanying Material: Preliminary Site Design Plans and Building Elevations

<sup>\*</sup>Deed is to the property that was formally 314 State rd,. It is now divided into 314 State Road and 316 State Road.

The Zoning Analysis with Requested Waivers are included in Exhibit 14. The primary Requested Exemption is one of density and the use of multi-family dwellings in a R2 zone.

■ A Payment in Lieu of Taxes amount that is modeled on an existing agreement between the Town and the Community Development Corporation of South Berkshire (Ex. 15A).

Preliminary Site Plans and Architectural Design Plans accompany this application.