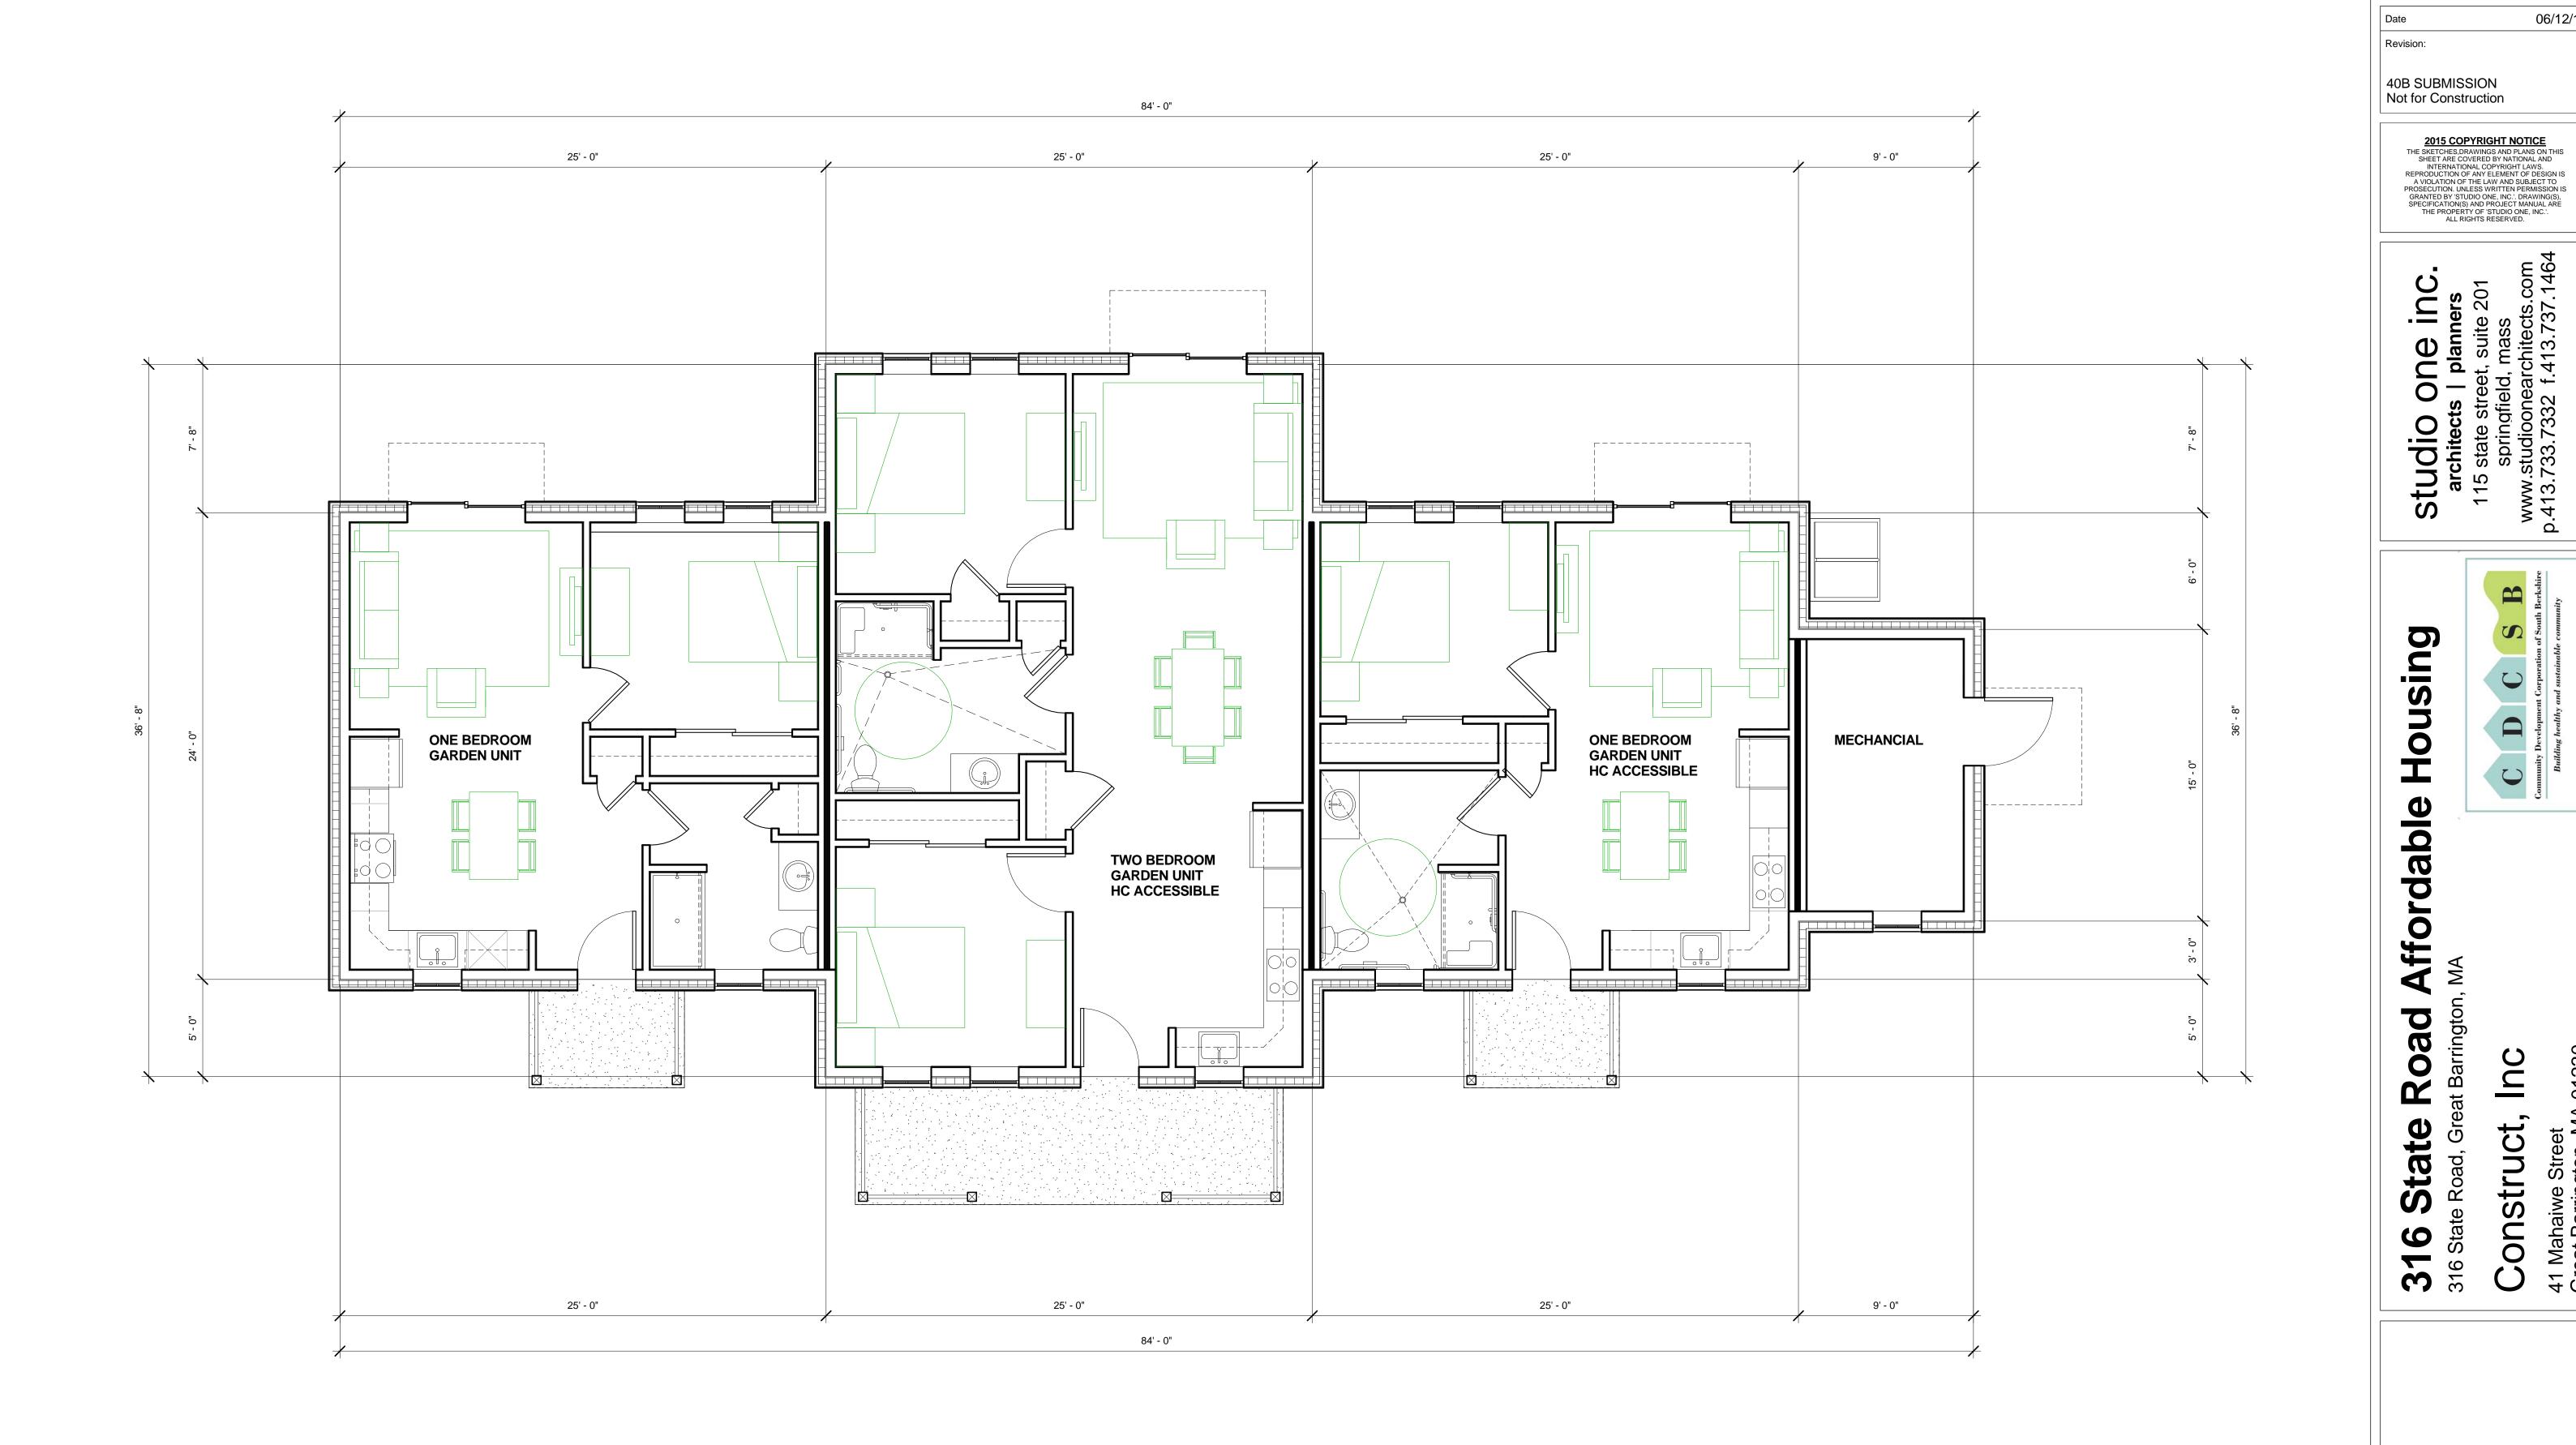

The target population of the units is for low- and moderate-income working singles and families, and will have rents that vary from \$642 for a one-bedroom to \$926 for a 3-bedroom (Exhibit 13). Five of the units will be rental-assisted, limiting the tenant share of the rent to 40% of the household income. A single person making up to \$36,120 annually (full-time at \$17.36/hour), and a family of four making up to \$51,540, will income-qualify. There will be a "local preference" for these units by means of a "weighted lottery". This will include: persons/families that (a) live in Great Barrington, (b) have first generation relatives living in Great Barrington, (c) employees of the municipality or other local institutions such as schools or water and fire departments, and (d) employees of businesses located in Great Barrington. Construct, Inc. will manage these units, once they are constructed.

RE: 314 State Road, Great Barrington, MA

Dear Ms. Davis:

I am pleased to inform you that your application for site eligibility determination for the proposed 314 State Road project in Great Barrington, Massachusetts, has been approved under the Housing Stabilization Fund (HSF) program. This approval indicates that the proposed plan for eleven (11) units, all of which will be affordable and will consist of four (4) one-bedroom units, five (5) two-bedroom units and two (2) three bedroom units, and the rents and income limits as described in the application is generally consistent with the standards for affordable housing to be included in the community's Chapter 40B affordable housing stock. This approval does not constitute a guarantee that HSF funds will be allocated to the 314 State Road project. It does create a presumption of fundability under 760 CMR 56.04 (4), and permits Construct Inc. to apply to the Great Barrington Zoning Board of Appeals to seek a comprehensive permit.