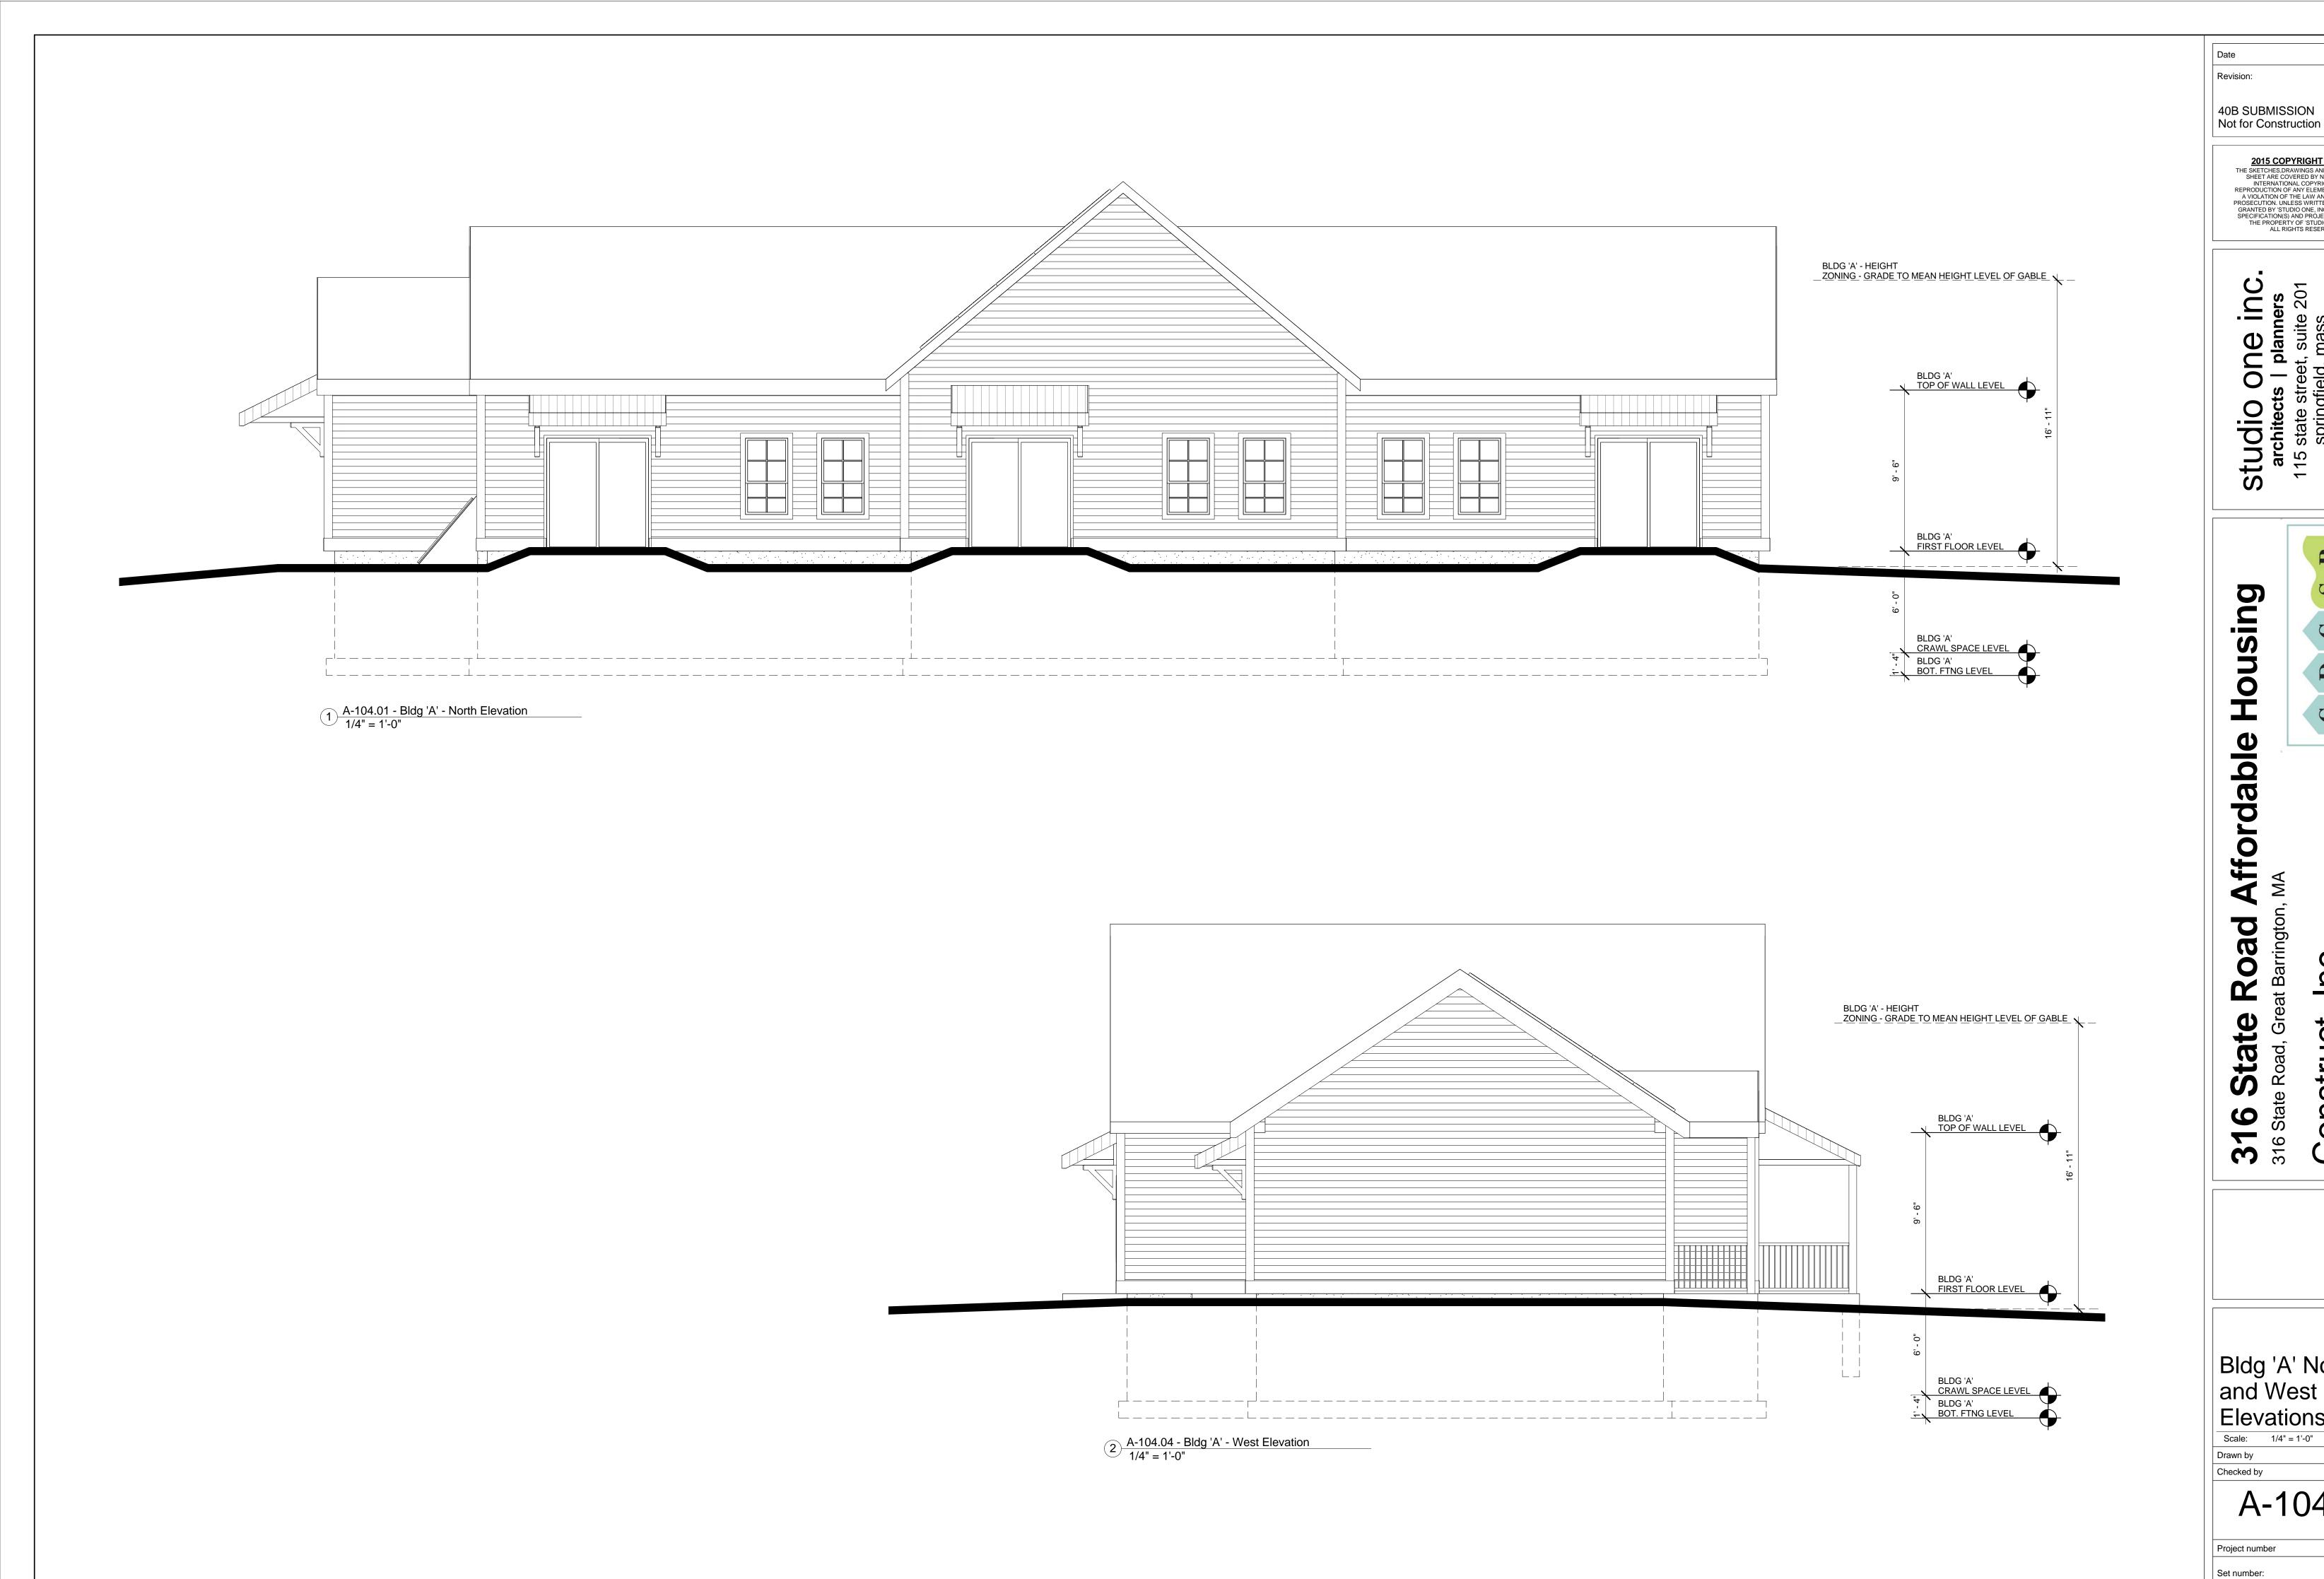

The target population of the units is for low- and moderate-income working singles and families, and will have rents that vary from \$642 for a one-bedroom to \$926 for a 3-bedroom (Exhibit 13). Five of the units will be rental-assisted, limiting the tenant share of the rent to 40% of the household income. A single person making up to \$36,120 annually (full-time at \$17.36/hour), and a family of four making up to \$51,540, will income-qualify. There will be a "local preference" for these units by means of a "weighted lottery". This will include: persons/families that (a) live in Great Barrington, (b) have first generation relatives living in Great Barrington, (c) employees of the municipality or other local institutions such as schools or water and fire departments, and (d) employees of businesses located in Great Barrington. Construct, Inc. will manage these units, once they are constructed.

In addition to meeting an economic and social need in Great Barrington, the project will also conform to stringent sustainability standards, meeting and exceeding the Department of Housing and Community Development's Sustainabl Development Priciples, and will be highly energy efficient with a HERS rating target of Net Zero.