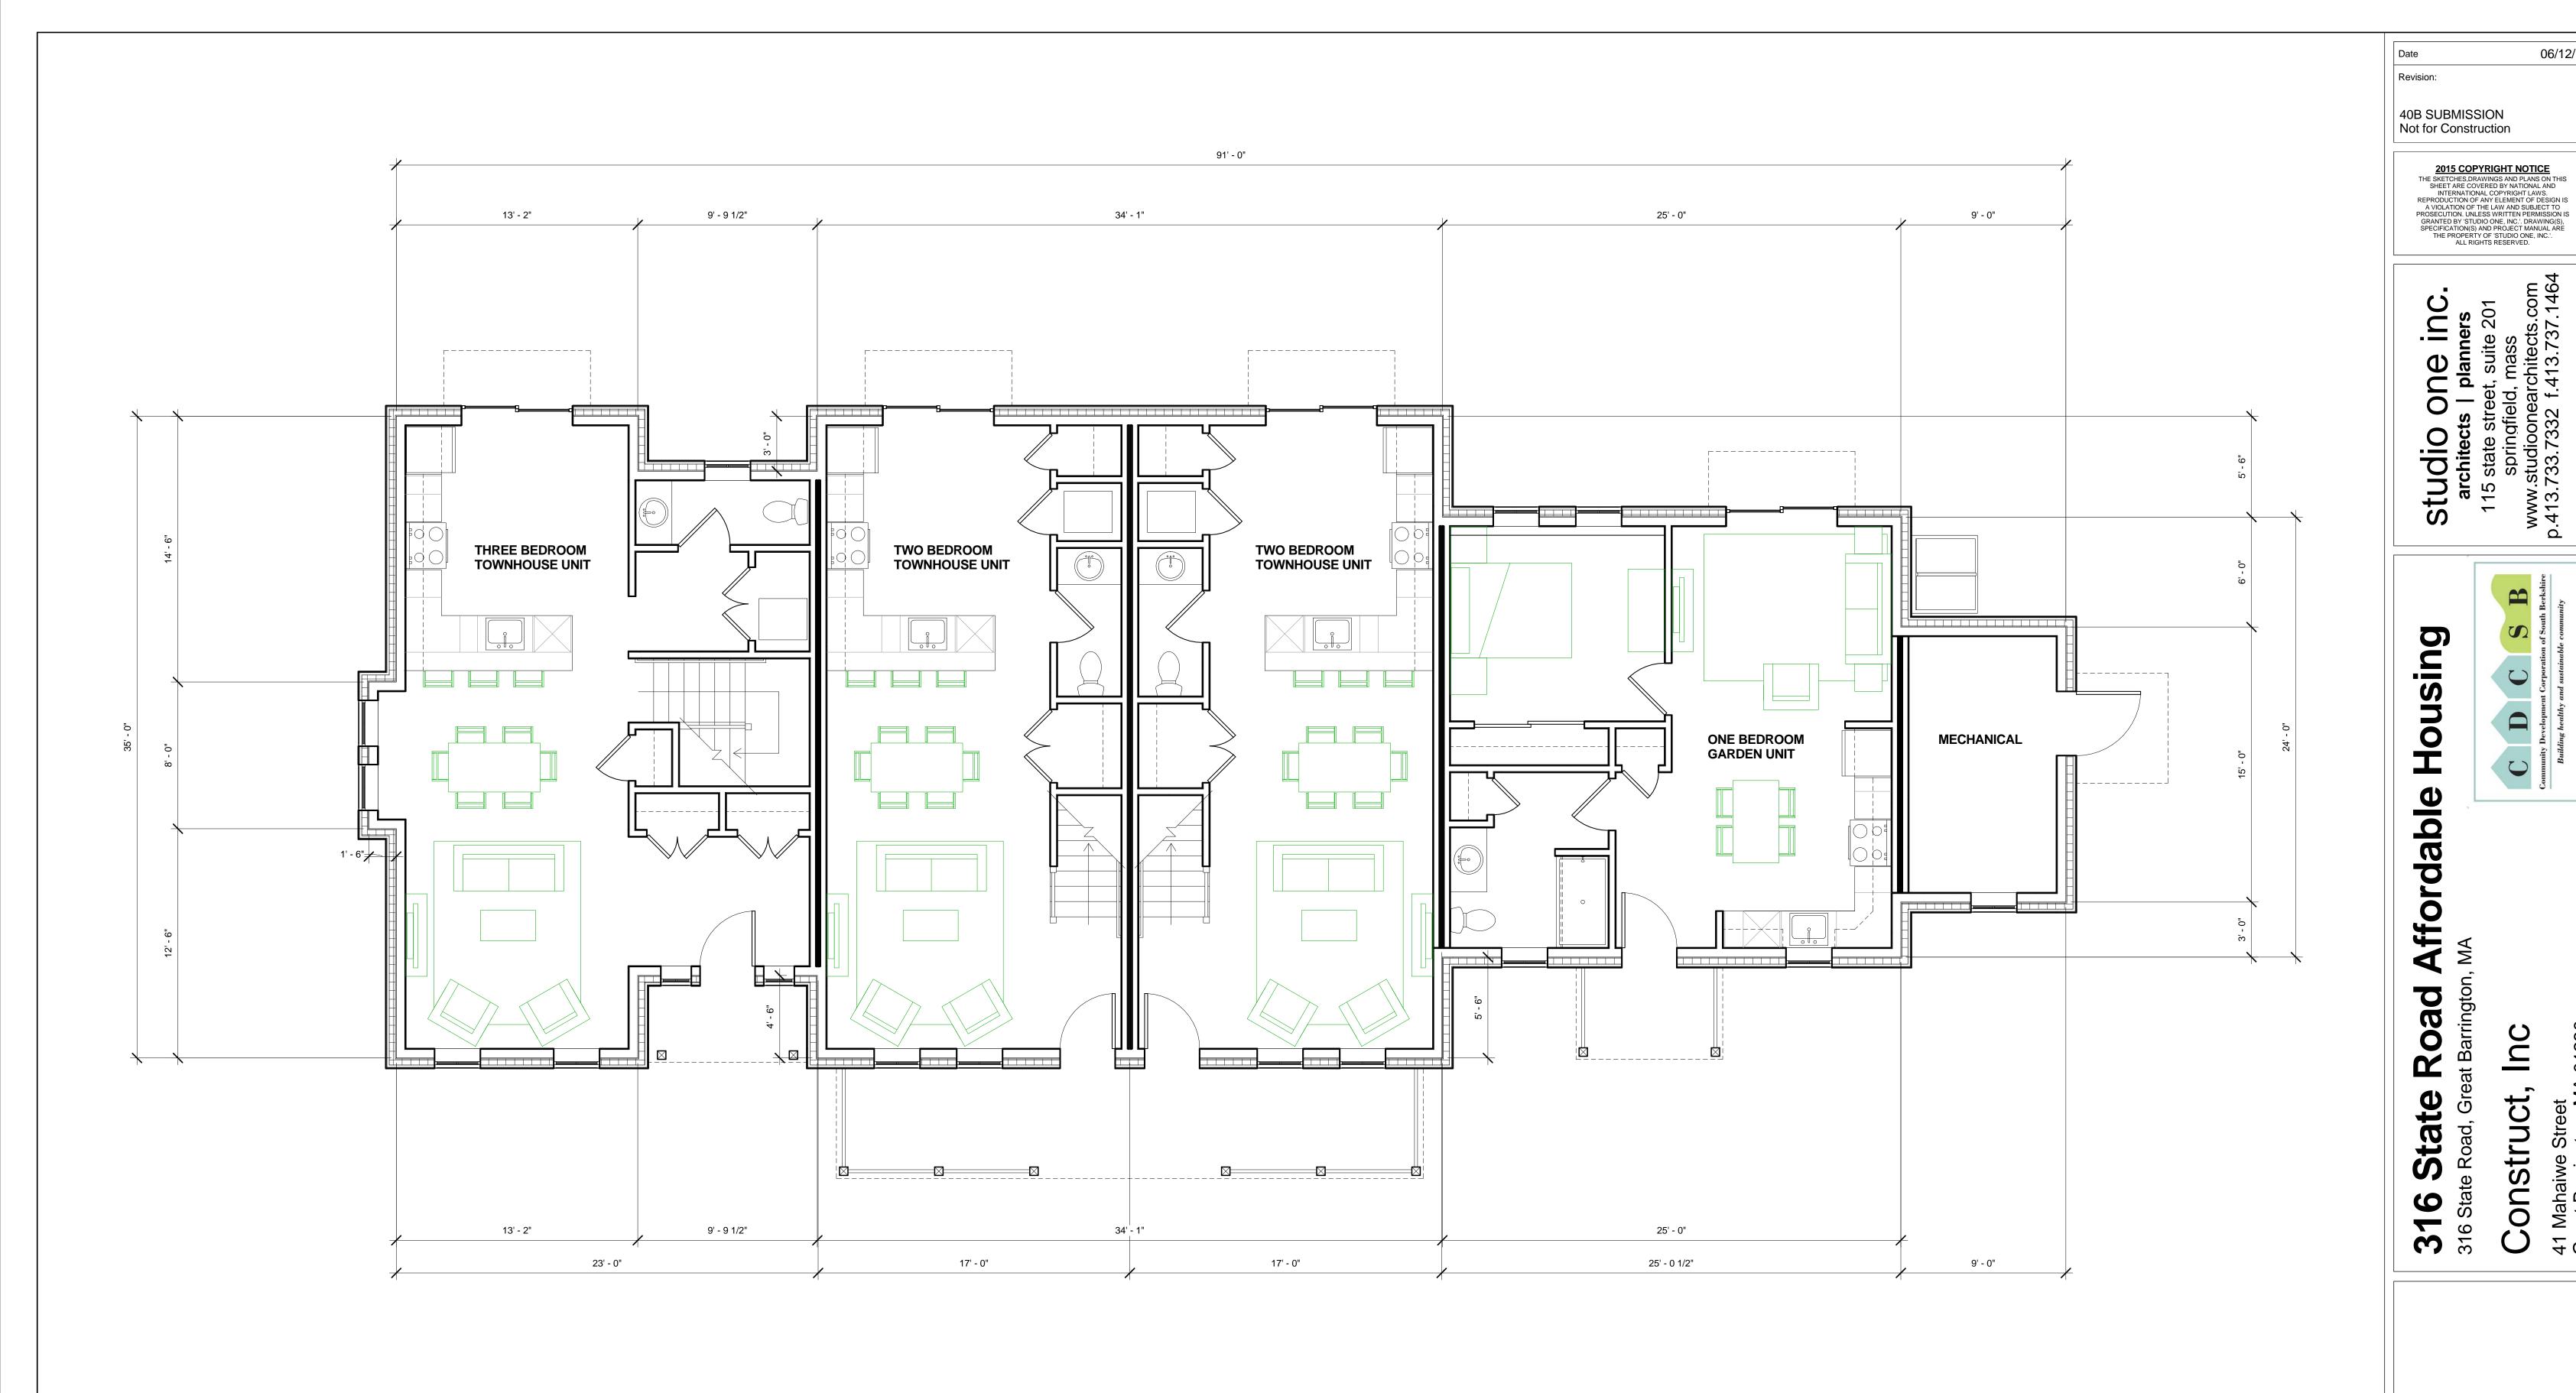

The target population of the units is for low- and moderate-income working singles and families, and will have rents that vary from \$642 for a one-bedroom to \$926 for a 3-bedroom (Exhibit 13). Five of the units will be rental-assisted, limiting the tenant share of the rent to 40% of the household income. A single person making up to \$36,120 annually (full-time at \$17.36/hour), and a family of four making up to \$51,540, will income-qualify. There will be a "local preference" for these units by means of a "weighted lottery". This will include: persons/families that (a) live in Great Barrington, (b) have first generation relatives living in Great Barrington, (c) employees of the municipality or other local institutions such as schools or water and fire departments, and (d) employees of businesses located in Great Barrington. Construct, Inc. will manage these units, once they are constructed.

RE: 314 State Road, Great Barrington, MA

Dear Ms. Davis:

I am pleased to inform you that your application for site eligibility determination for the proposed 314 State Road project in Great Barrington, Massachusetts, has been approved under the Housing Stabilization Fund (HSF) program. This approval indicates that the proposed plan for eleven (11) units, all of which will be affordable and will consist of four (4) one-bedroom units, five (5) two-bedroom units and two (2) three bedroom units, and the rents and income limits as described in the application is generally consistent with the standards for affordable housing to be included in the community's Chapter 40B affordable housing stock. This approval does not constitute a guarantee that HSF funds will be allocated to the 314 State Road project. It does create a presumption of fundability under 760 CMR 56.04 (4), and permits Construct Inc. to apply to the Great Barrington Zoning Board of Appeals to seek a comprehensive permit.