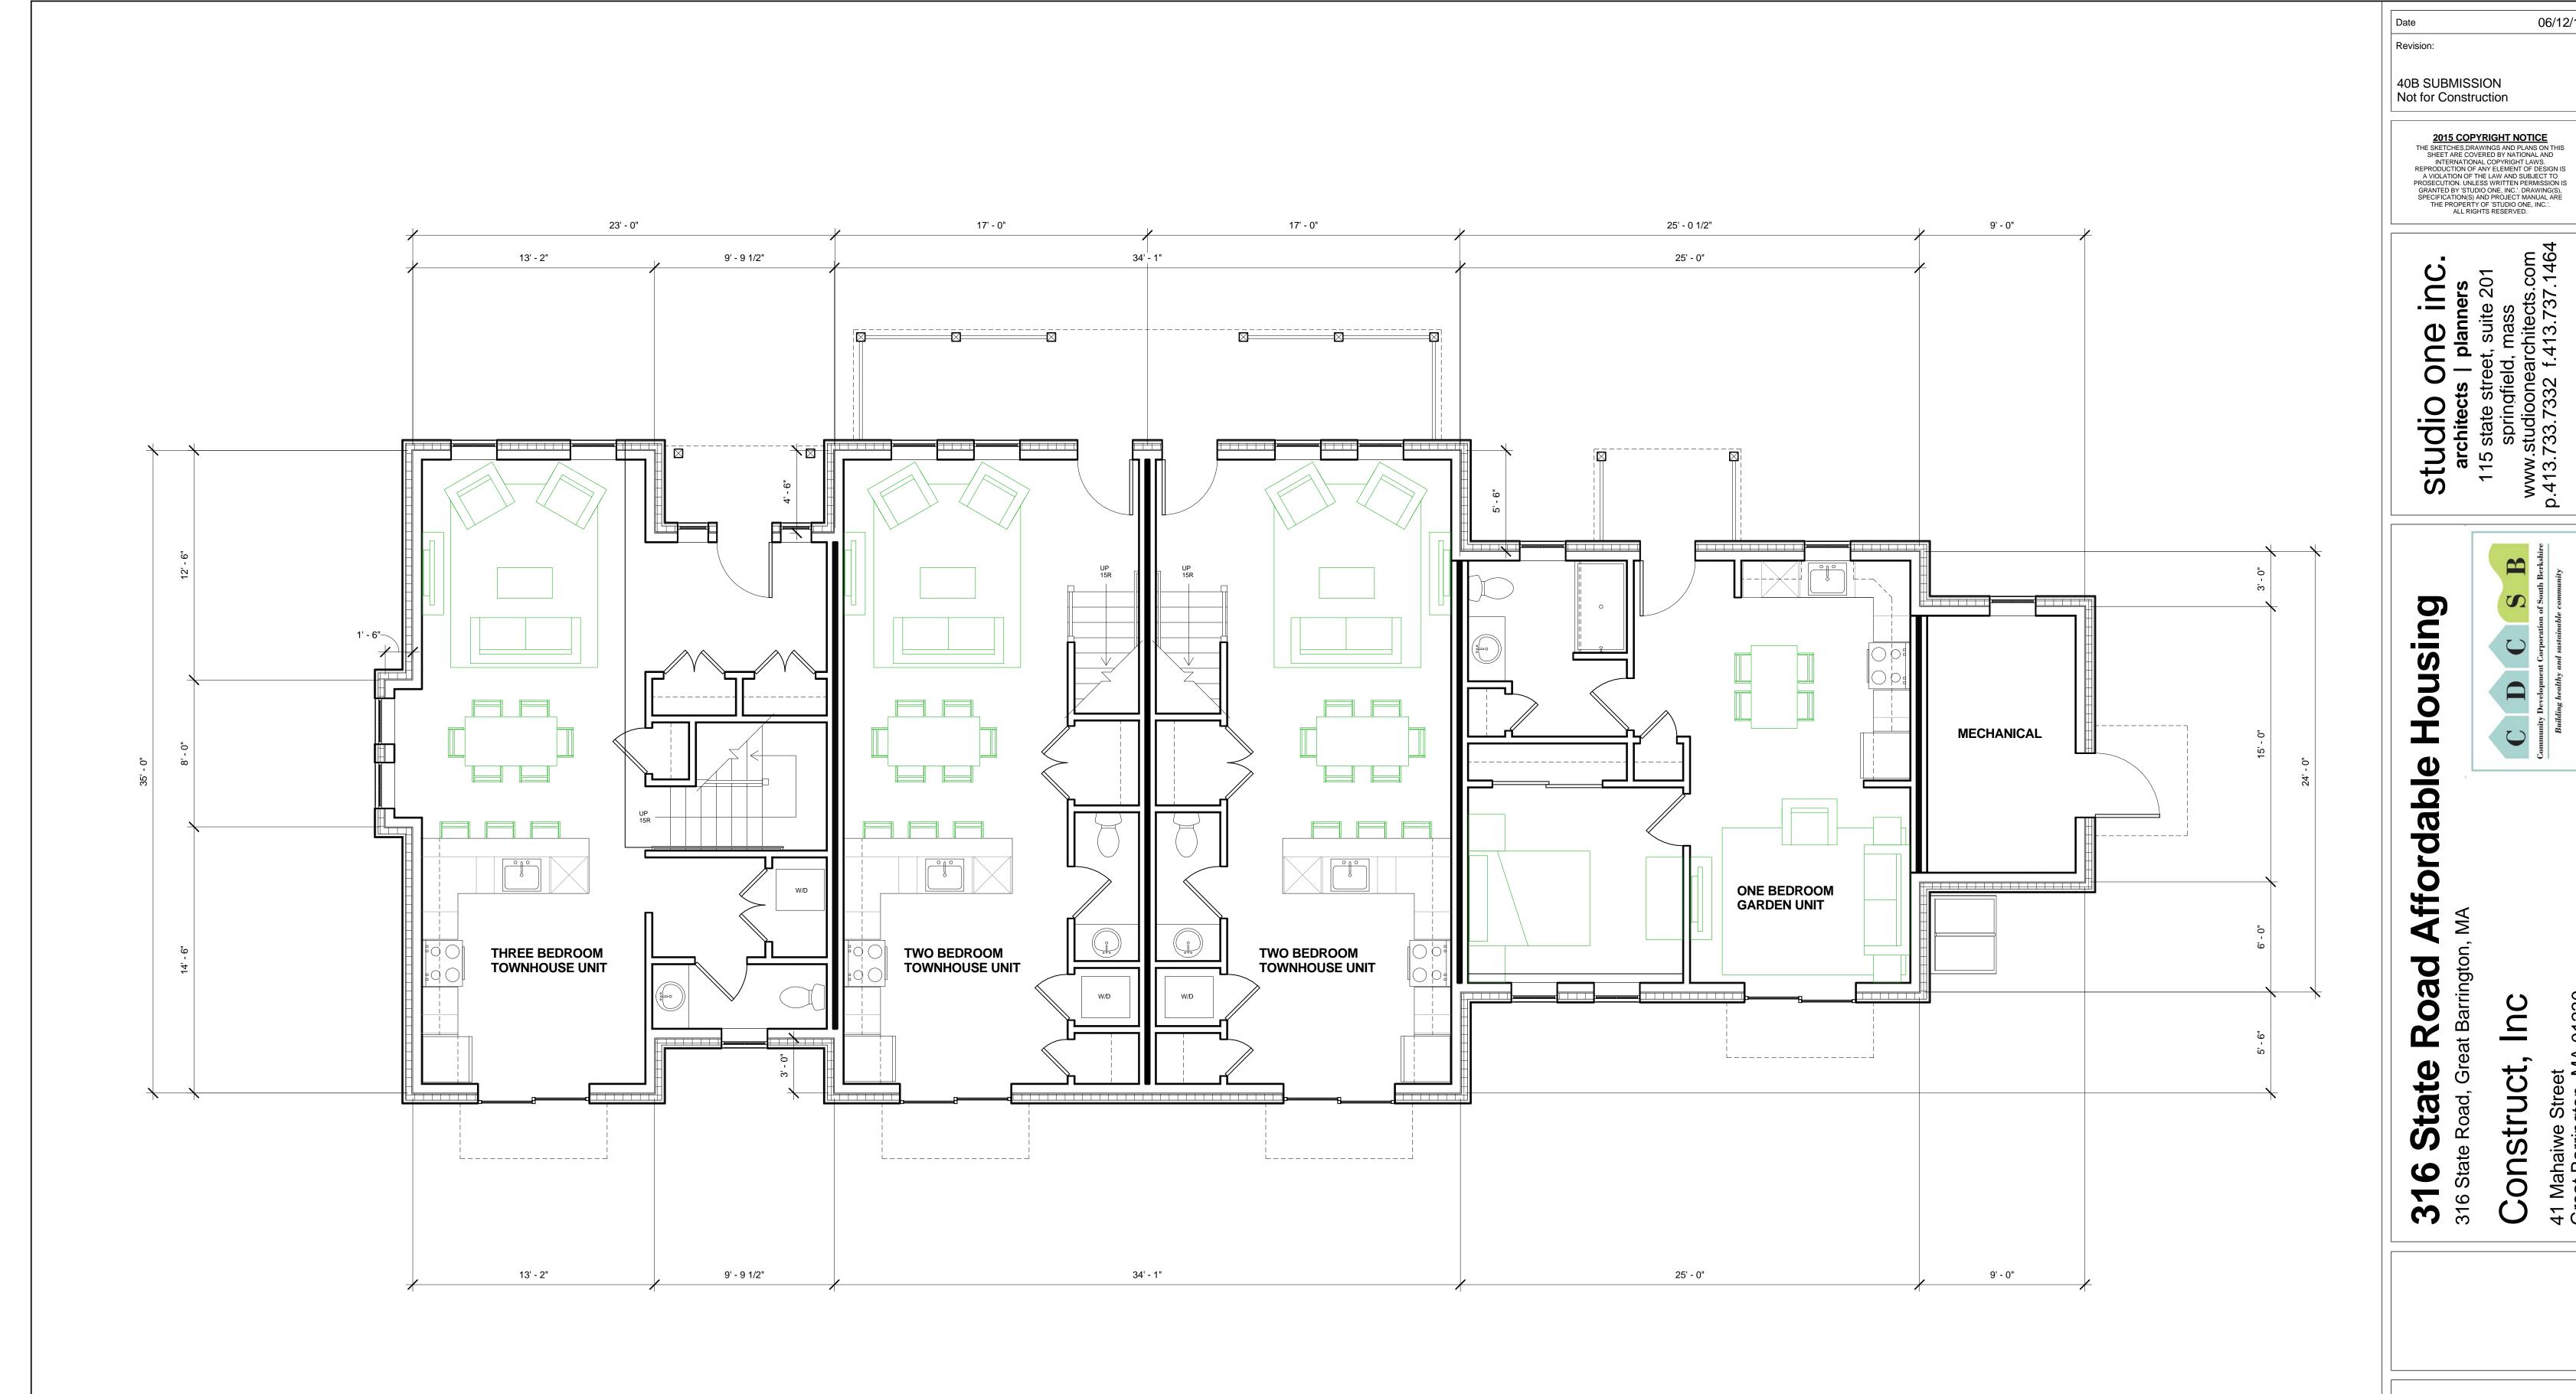

The target population of the units is for low- and moderate-income working singles and families, and will have rents that vary from \$642 for a one-bedroom to \$926 for a 3-bedroom (Exhibit 13). Five of the units will be rental-assisted, limiting the tenant share of the rent to 40% of the household income. A single person making up to \$36,120 annually (full-time at \$17.36/hour), and a family of four making up to \$51,540, will income-qualify. There will be a "local preference" for these units by means of a "weighted lottery". This will include: persons/families that (a) live in Great Barrington, (b) have first generation relatives living in Great Barrington, (c) employees of the municipality or other local institutions such as schools or water and fire departments, and (d) employees of businesses located in Great Barrington. Construct, Inc. will manage these units, once they are constructed.

In addition to meeting an economic and social need in Great Barrington, the project will also conform to stringent sustainability standards, meeting and exceeding the Department of Housing and Community Development's Sustainabl Development Priciples, and will be highly energy efficient with a HERS rating target of Net Zero.