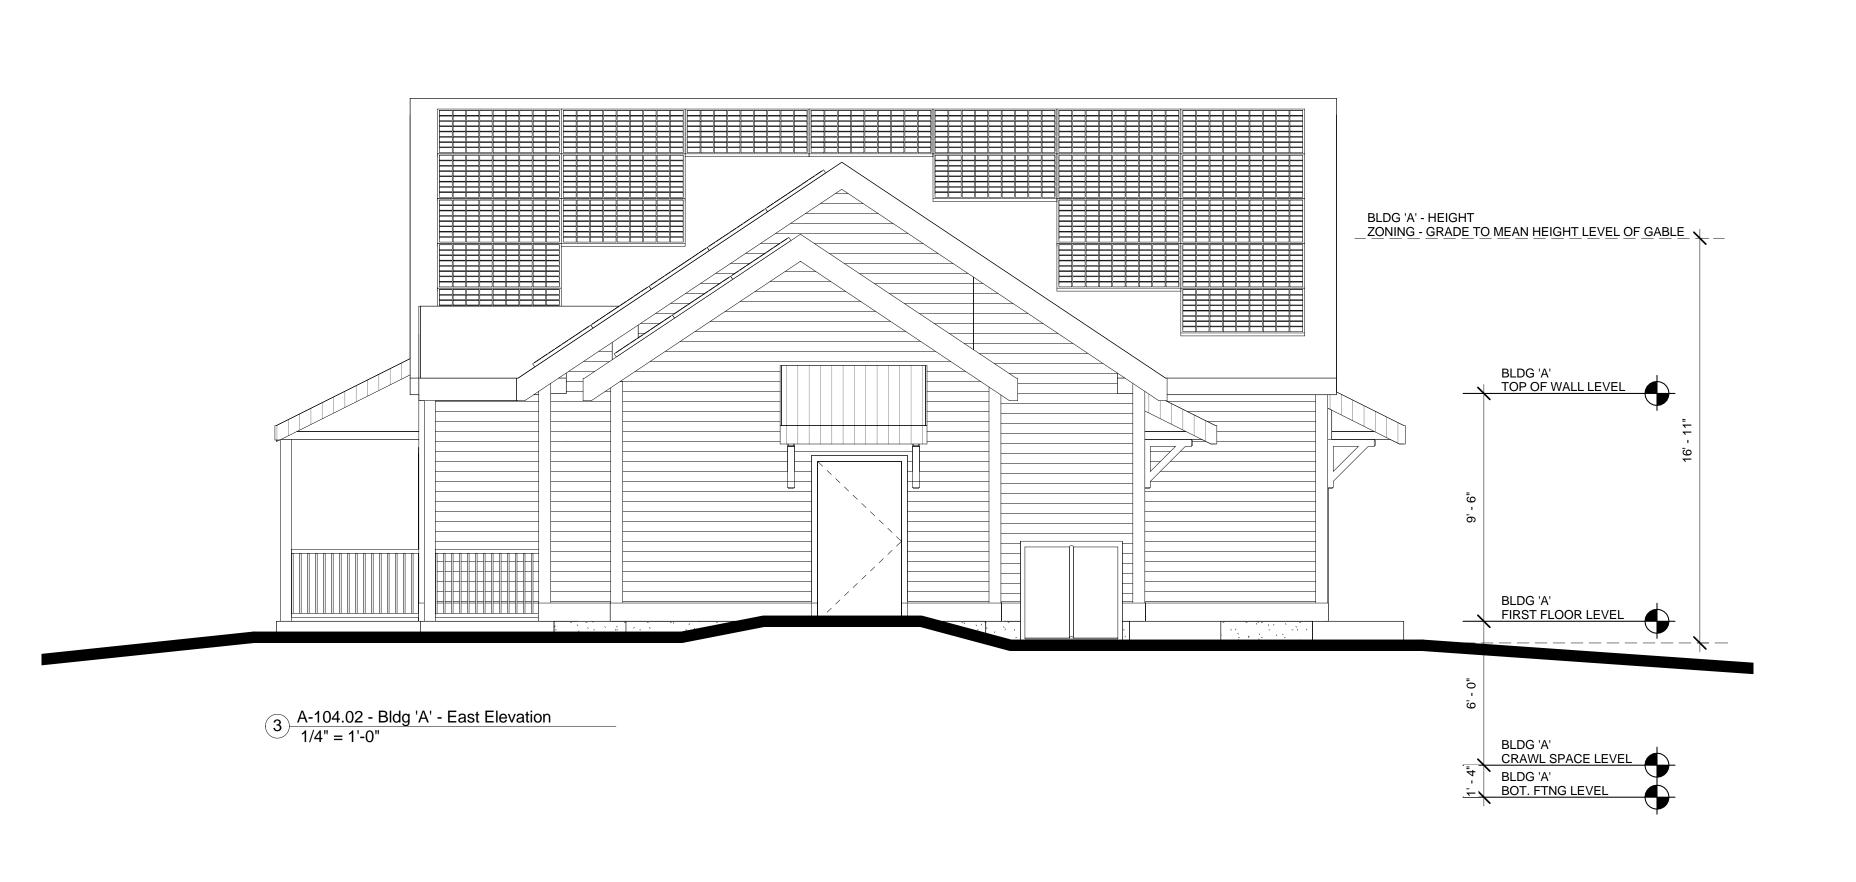

The target population of the units is for low- and moderate-income working singles and families, and will have rents that vary from \$642 for a one-bedroom to \$926 for a 3-bedroom (Exhibit 13). Five of the units will be rental-assisted, limiting the tenant share of the rent to 40% of the household income. A single person making up to \$36,120 annually (full-time at \$17.36/hour), and a family of four making up to \$51,540, will income-qualify. There will be a "local preference" for these units by means of a "weighted lottery". This will include: persons/families that (a) live in Great Barrington, (b) have first generation relatives living in Great Barrington, (c) employees of the municipality or other local institutions such as schools or water and fire departments, and (d) employees of businesses located in Great Barrington. Construct, Inc. will manage these units, once they are constructed.

In addition to meeting an economic and social need in Great Barrington, the project will also conform to stringent sustainability standards, meeting and exceeding the Department of Housing and Community Development's Sustainabl Development Priciples, and will be highly energy efficient with a HERS rating target of Net Zero.