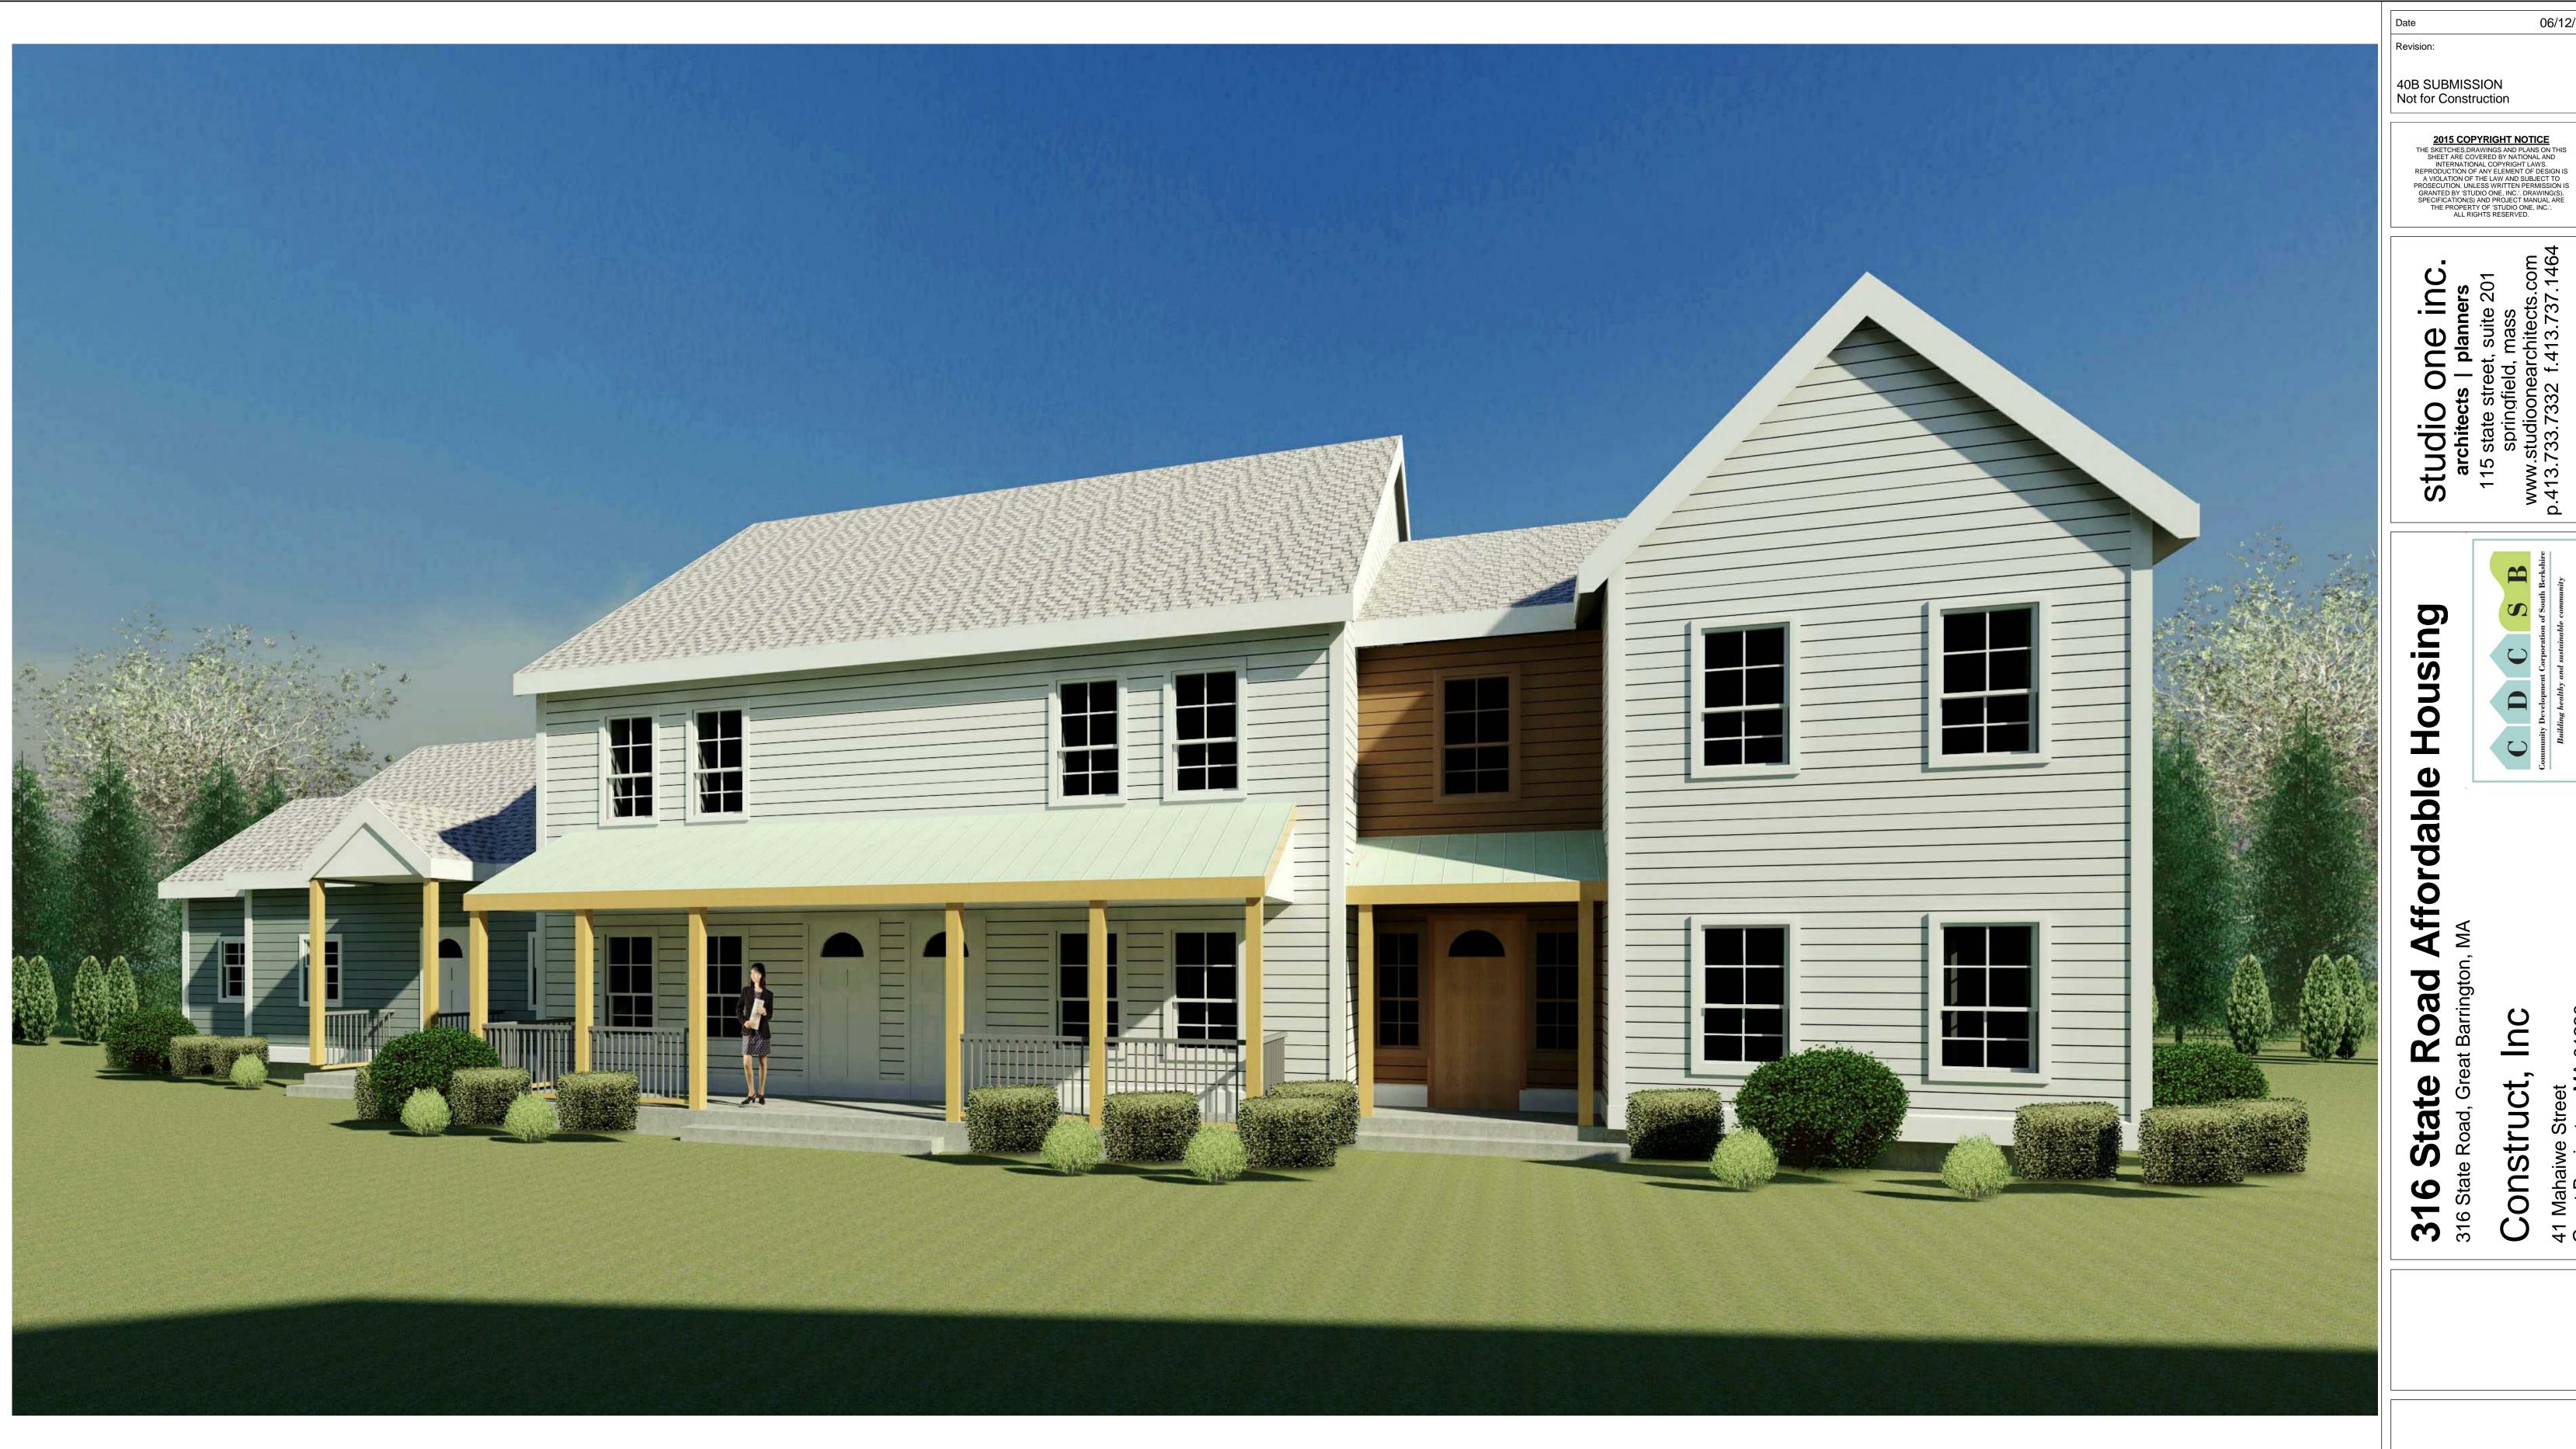

#### Overview

Construct Inc. is applying under the Massachusetts General Laws Chapter 40B Comprehensive Permit statute to create eleven new affordable rental units at 316 State Road, Great Barrington. 100% of the units will be affordable at 60% AMI or less, rather than the minimum 25% required by the statute. These new units represent a significant step forward in meeting the chronic need for affordable housing in Great Barrington.

In addition to meeting an economic and social need in Great Barrington, the project will also conform to stringent sustainability standards, meeting and exceeding the Department of Housing and Community Development's Sustainabl Development Priciples, and will be highly energy efficient with a HERS rating target of Net Zero.