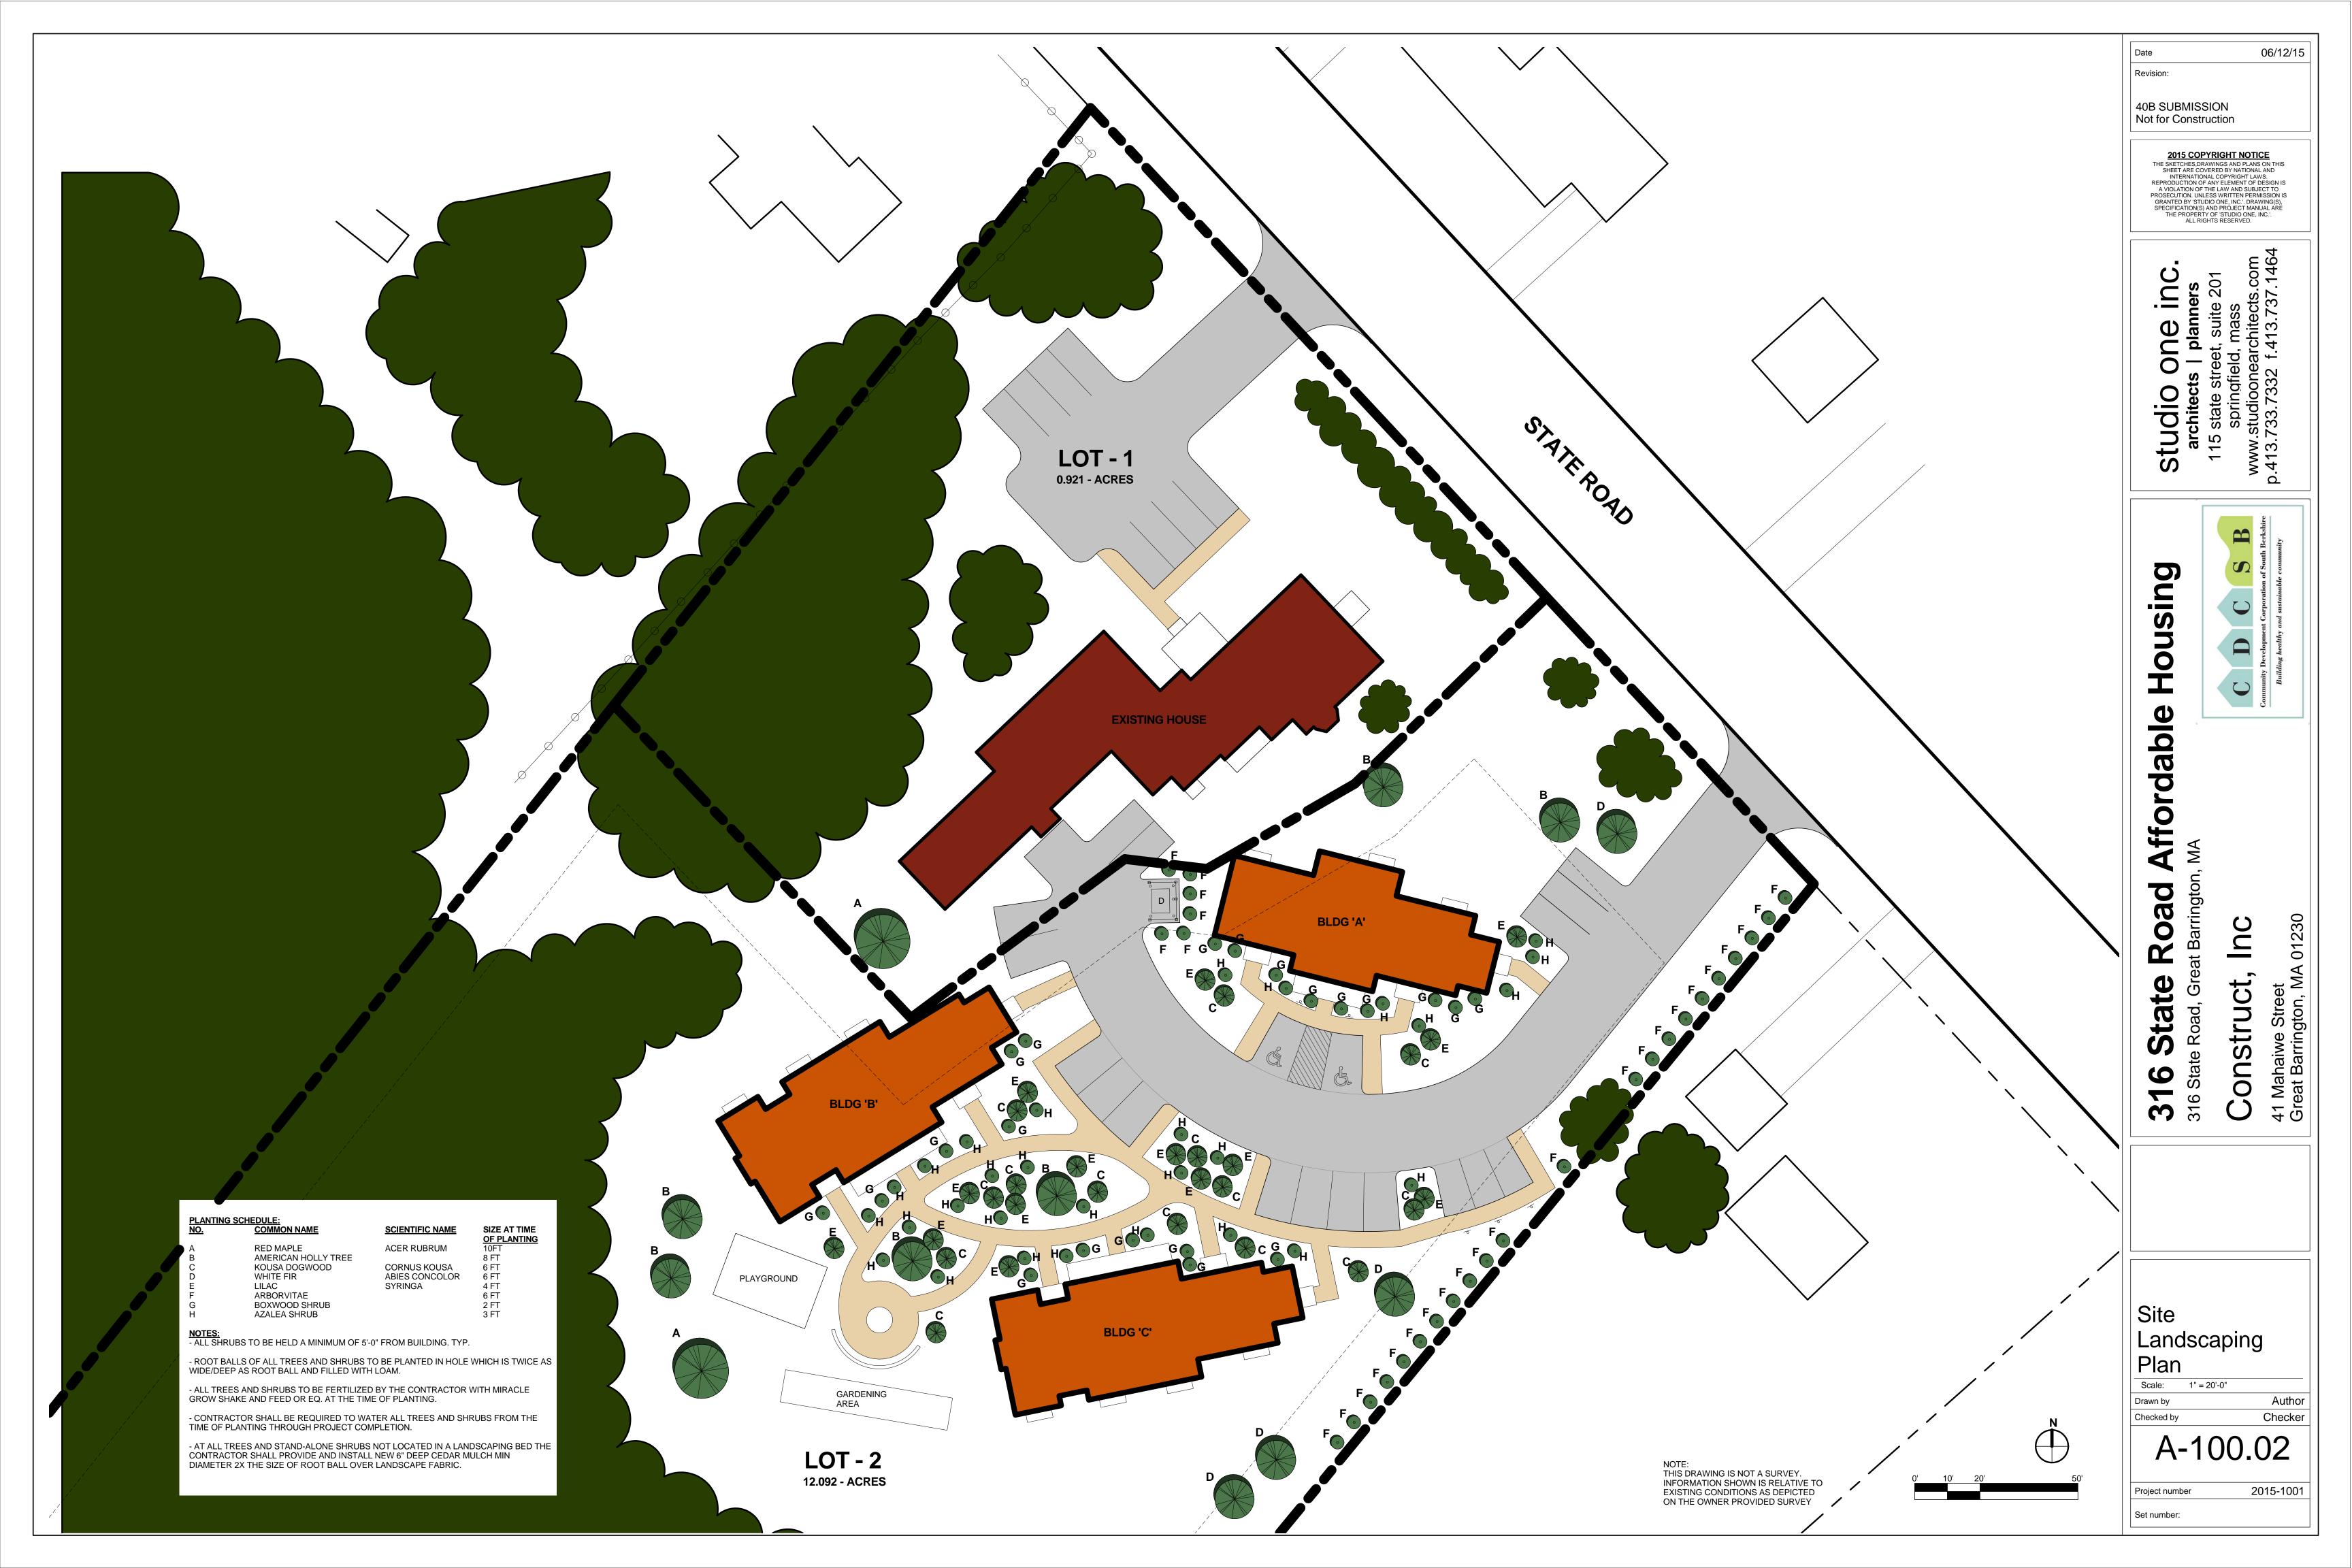

### Overview

| Exhibit 1   | Non-profit Developer                                         |
|-------------|--------------------------------------------------------------|
| Exhibit 2   | Project Eligibility Letter                                   |
| Exhibit 3A  | Funding Overview                                             |
| 3B          | Sources and Uses                                             |
| 3C          | Operating Budget                                             |
| 3D          | 10 year Operating Pro Forma                                  |
| Exhibit 4   | Site Control [deed]*                                         |
| Exhibit 5   | Abutters List                                                |
| Exhibit 6   | Table of Use Regulations                                     |
| Exhibit 7   | 21E Environmental Assessment                                 |
| Exhibit 8   | Historic Significance                                        |
| Exhibit 9   | Natural Resources and Wildlife Habitat                       |
| Exhibit 10  | Existing Site Data Summary and Impact Report                 |
| Exhibit 11  | Storm Drainage Analysis                                      |
| Exhibit 12  | Architectural Statement and General Construction Description |
| Exhibit 13  | Building Tabulation, Rent and Income Guidelines              |
| Exhibit 14  | Zoning Analysis and Requested Waivers                        |
| Exhibit 15  | Requested Waivers from Municipal Fees;                       |
| Exhibit 15A | PILOT                                                        |

Accompanying Material: Preliminary Site Design Plans and Building Elevations

<sup>\*</sup>Deed is to the property that was formally 314 State rd,. It is now divided into 314 State Road and 316 State Road.