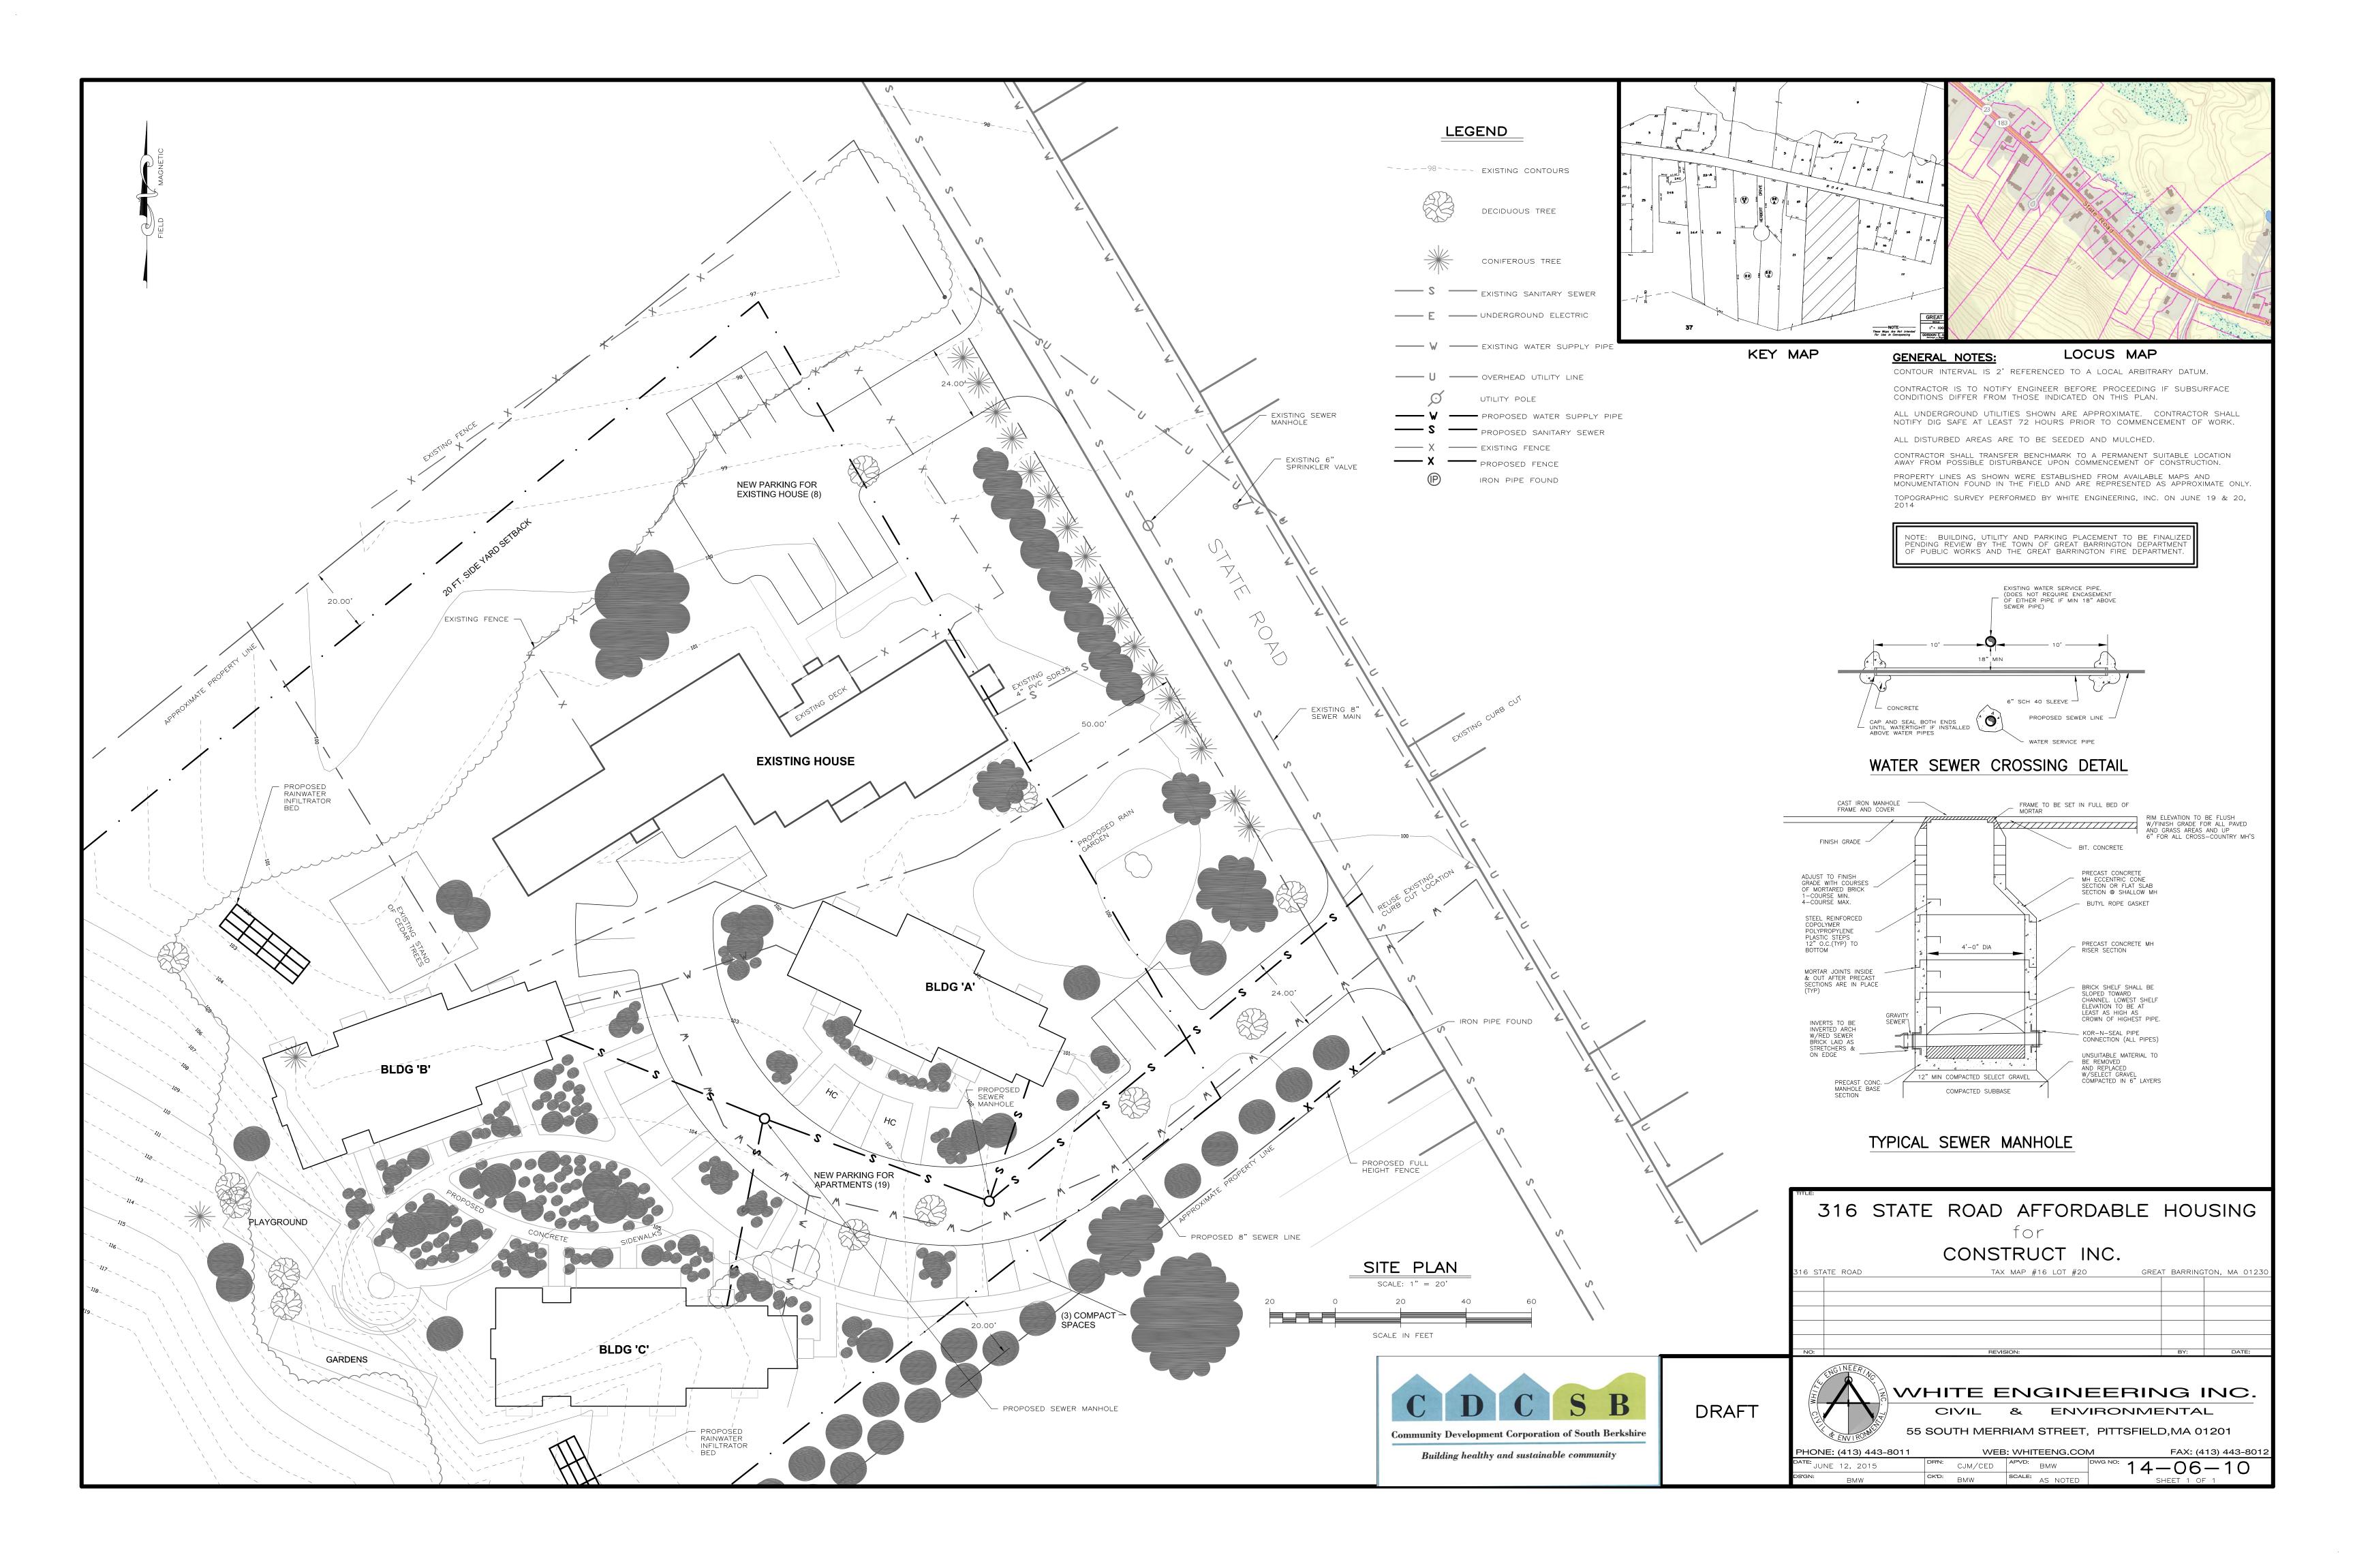

### Overview

| Exhibit 1   | Non-profit Developer                                         |
|-------------|--------------------------------------------------------------|
| Exhibit 2   | Project Eligibility Letter                                   |
| Exhibit 3A  | Funding Overview                                             |
| 3B          | Sources and Uses                                             |
| 3C          | Operating Budget                                             |
| 3D          | 10 year Operating Pro Forma                                  |
| Exhibit 4   | Site Control [deed]*                                         |
| Exhibit 5   | Abutters List                                                |
| Exhibit 6   | Table of Use Regulations                                     |
| Exhibit 7   | 21E Environmental Assessment                                 |
| Exhibit 8   | Historic Significance                                        |
| Exhibit 9   | Natural Resources and Wildlife Habitat                       |
| Exhibit 10  | Existing Site Data Summary and Impact Report                 |
| Exhibit 11  | Storm Drainage Analysis                                      |
| Exhibit 12  | Architectural Statement and General Construction Description |
| Exhibit 13  | Building Tabulation, Rent and Income Guidelines              |
| Exhibit 14  | Zoning Analysis and Requested Waivers                        |
| Exhibit 15  | Requested Waivers from Municipal Fees;                       |
| Exhibit 15A | PILOT                                                        |

Accompanying Material: Preliminary Site Design Plans and Building Elevations

<sup>\*</sup>Deed is to the property that was formally 314 State rd,. It is now divided into 314 State Road and 316 State Road.

• Funding sources for the project are listed in Exhibit 3.

• Site control is evidenced by the Deed (Ex.4).

Miscellaneous other Requirements

- Abutters list: Since the Project's inception, a neighborhood meeting has been held by the Developer in order to receive input from abutters and community members.
   (Ex. 5)
- Table of Use Regulations from the Town of Great Barrington Zoning Bylaws (Ex. 6)
- A 21E Phase I Environmental Assessment on the site which identified no cause for further action re the Massachusetts Contingency Plan. (Ex. 7)
- Determination by the local and State Historical Commissions that the site has no historical significance of concern.
- Determination that there are no wetlands or priority habitats on the site. (Ex. 9)