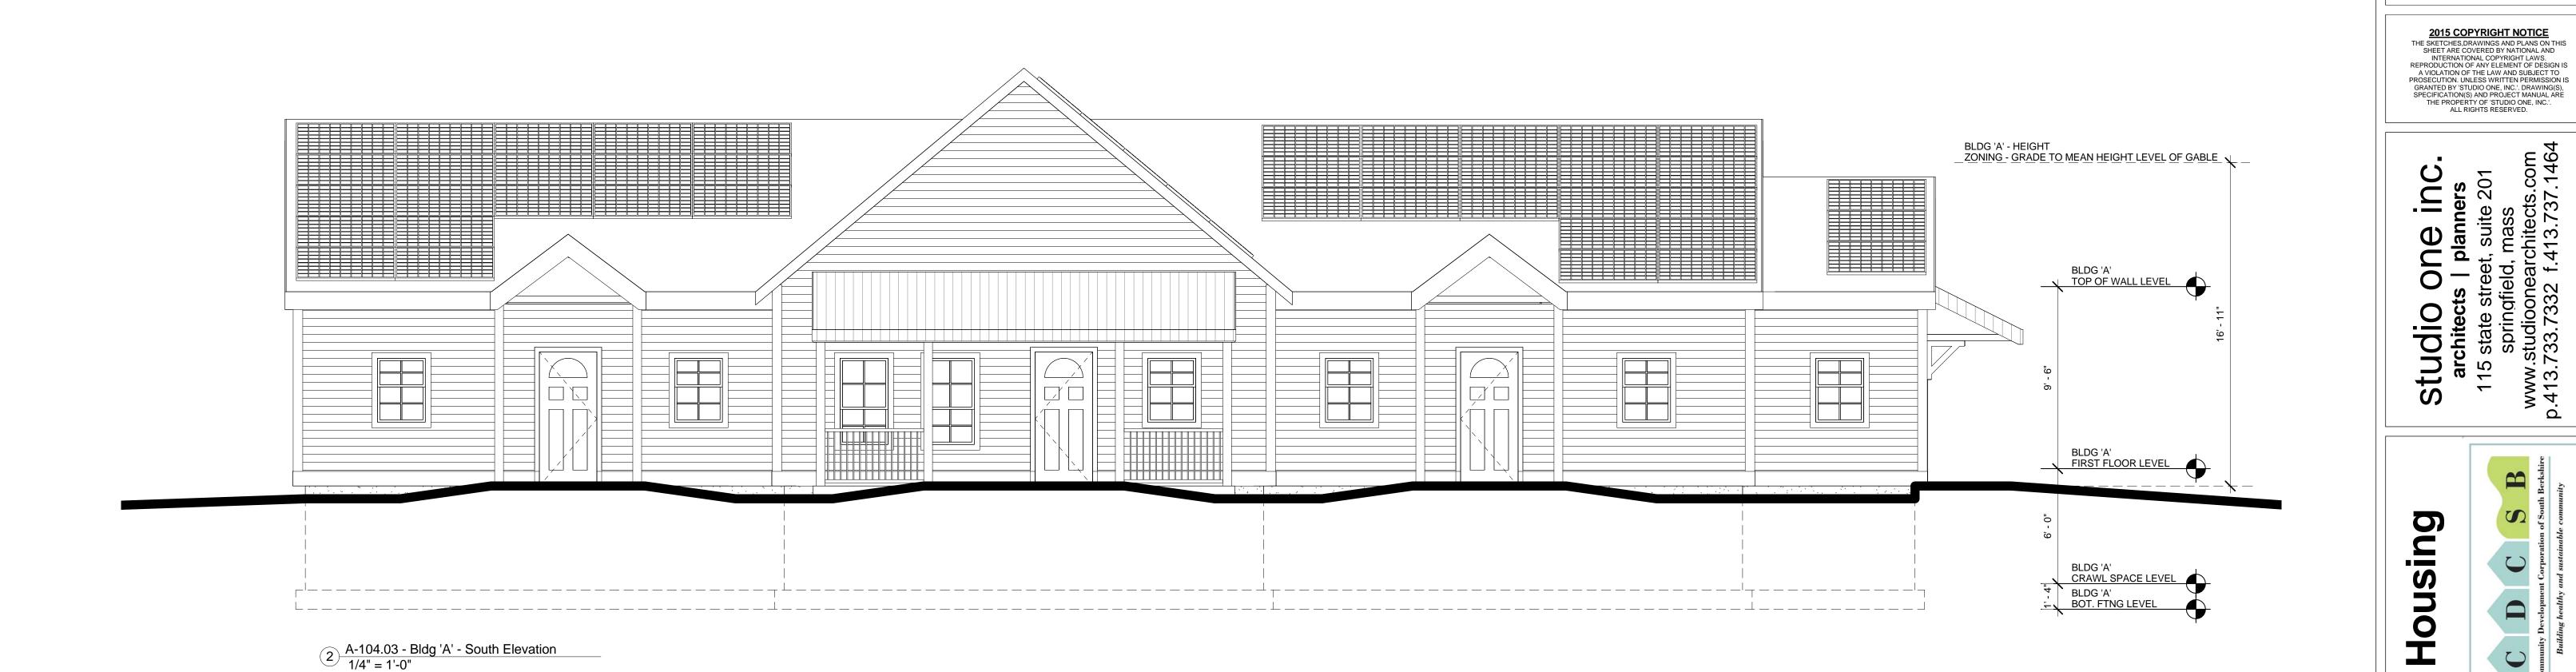

The target population of the units is for low- and moderate-income working singles and families, and will have rents that vary from \$642 for a one-bedroom to \$926 for a 3-bedroom (Exhibit 13). Five of the units will be rental-assisted, limiting the tenant share of the rent to 40% of the household income. A single person making up to \$36,120 annually (full-time at \$17.36/hour), and a family of four making up to \$51,540, will income-qualify. There will be a "local preference" for these units by means of a "weighted lottery". This will include: persons/families that (a) live in Great Barrington, (b) have first generation relatives living in Great Barrington, (c) employees of the municipality or other local institutions such as schools or water and fire departments, and (d) employees of businesses located in Great Barrington. Construct, Inc. will manage these units, once they are constructed.

In addition to meeting an economic and social need in Great Barrington, the project will also conform to stringent sustainability standards, meeting and exceeding the Department of Housing and Community Development's Sustainabl Development Priciples, and will be highly energy efficient with a HERS rating target of Net Zero.