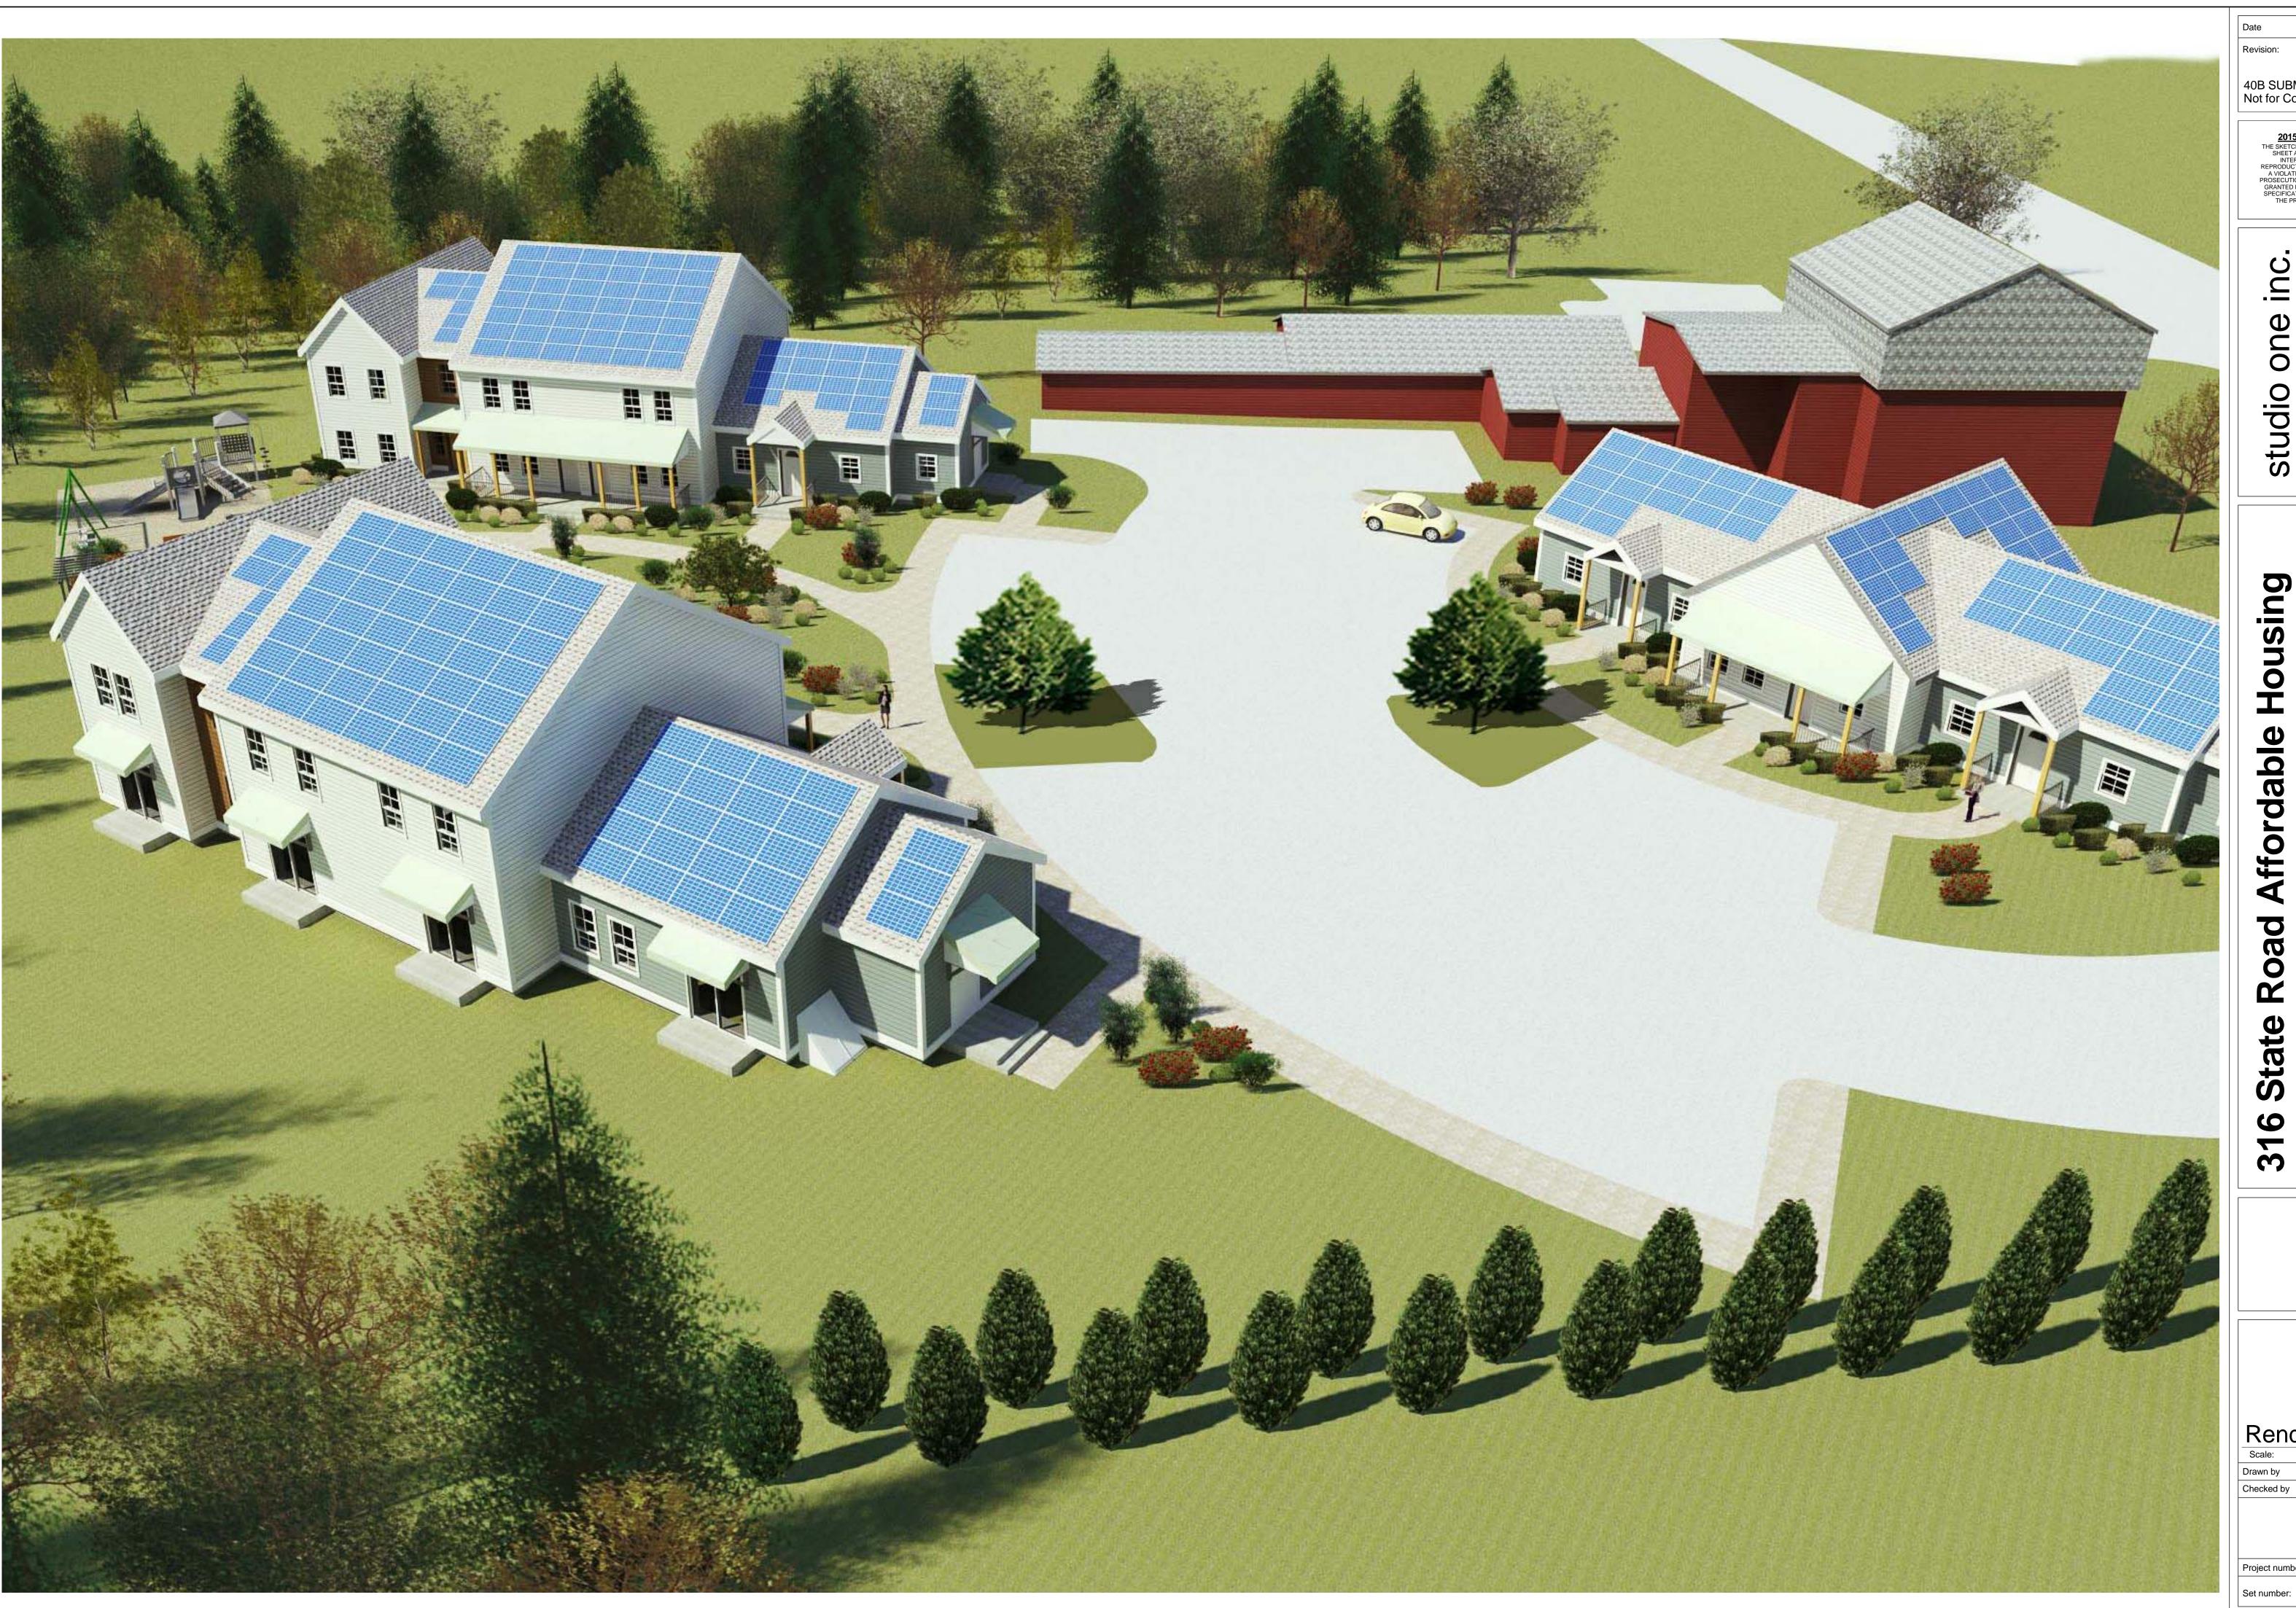

#### Overview

Construct Inc. is applying under the Massachusetts General Laws Chapter 40B Comprehensive Permit statute to create eleven new affordable rental units at 316 State Road, Great Barrington. 100% of the units will be affordable at 60% AMI or less, rather than the minimum 25% required by the statute. These new units represent a significant step forward in meeting the chronic need for affordable housing in Great Barrington.

The target population of the units is for low- and moderate-income working singles and families, and will have rents that vary from \$642 for a one-bedroom to \$926 for a 3-bedroom (Exhibit 13). Five of the units will be rental-assisted, limiting the tenant share of the rent to 40% of the household income. A single person making up to \$36,120 annually (full-time at \$17.36/hour), and a family of four making up to \$51,540, will income-qualify. There will be a "local preference" for these units by means of a "weighted lottery". This will include: persons/families that (a) live in Great Barrington, (b) have first generation relatives living in Great Barrington, (c) employees of the municipality or other local institutions such as schools or water and fire departments, and (d) employees of businesses located in Great Barrington. Construct, Inc. will manage these units, once they are constructed.

In addition to meeting an economic and social need in Great Barrington, the project will also conform to stringent sustainability standards, meeting and exceeding the Department of Housing and Community Development's Sustainabl Development Priciples, and will be highly energy efficient with a HERS rating target of Net Zero.

The Zoning Analysis with Requested Waivers are included in Exhibit 14. The primary Requested Exemption is one of density and the use of multi-family dwellings in a R2 zone.