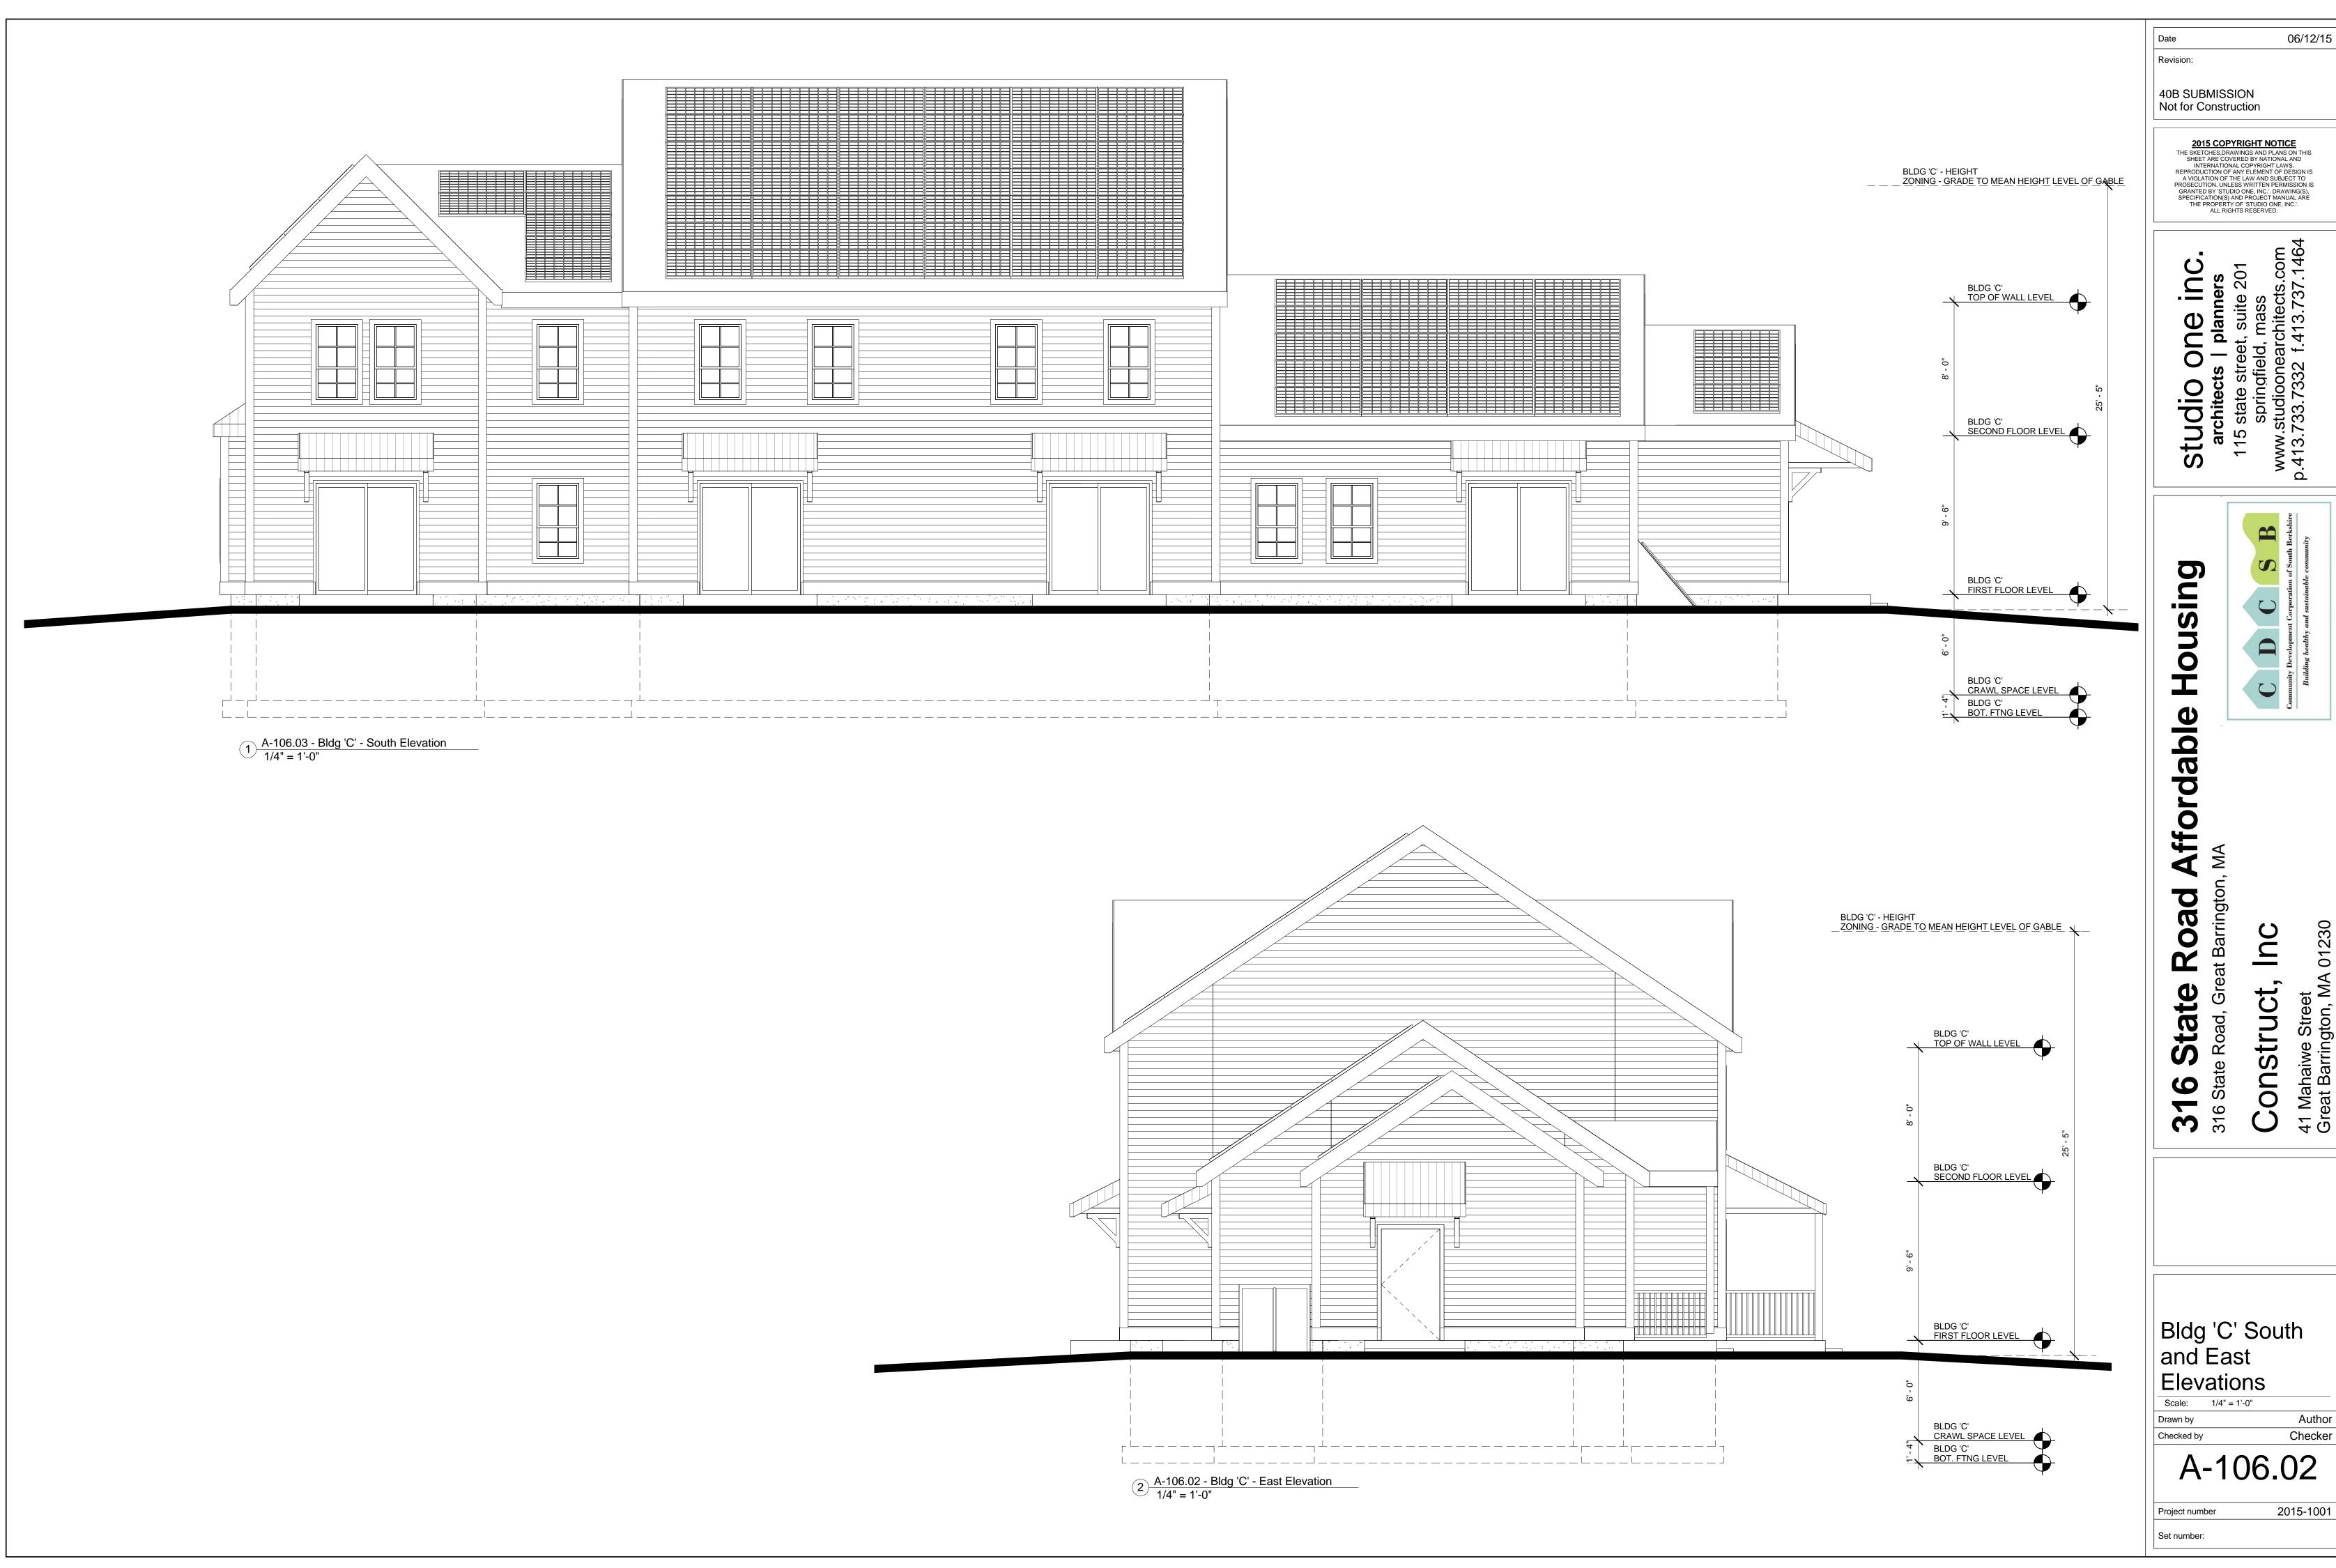

In addition to meeting an economic and social need in Great Barrington, the project will also conform to stringent sustainability standards, meeting and exceeding the Department of Housing and Community Development's Sustainabl Development Priciples, and will be highly energy efficient with a HERS rating target of Net Zero.