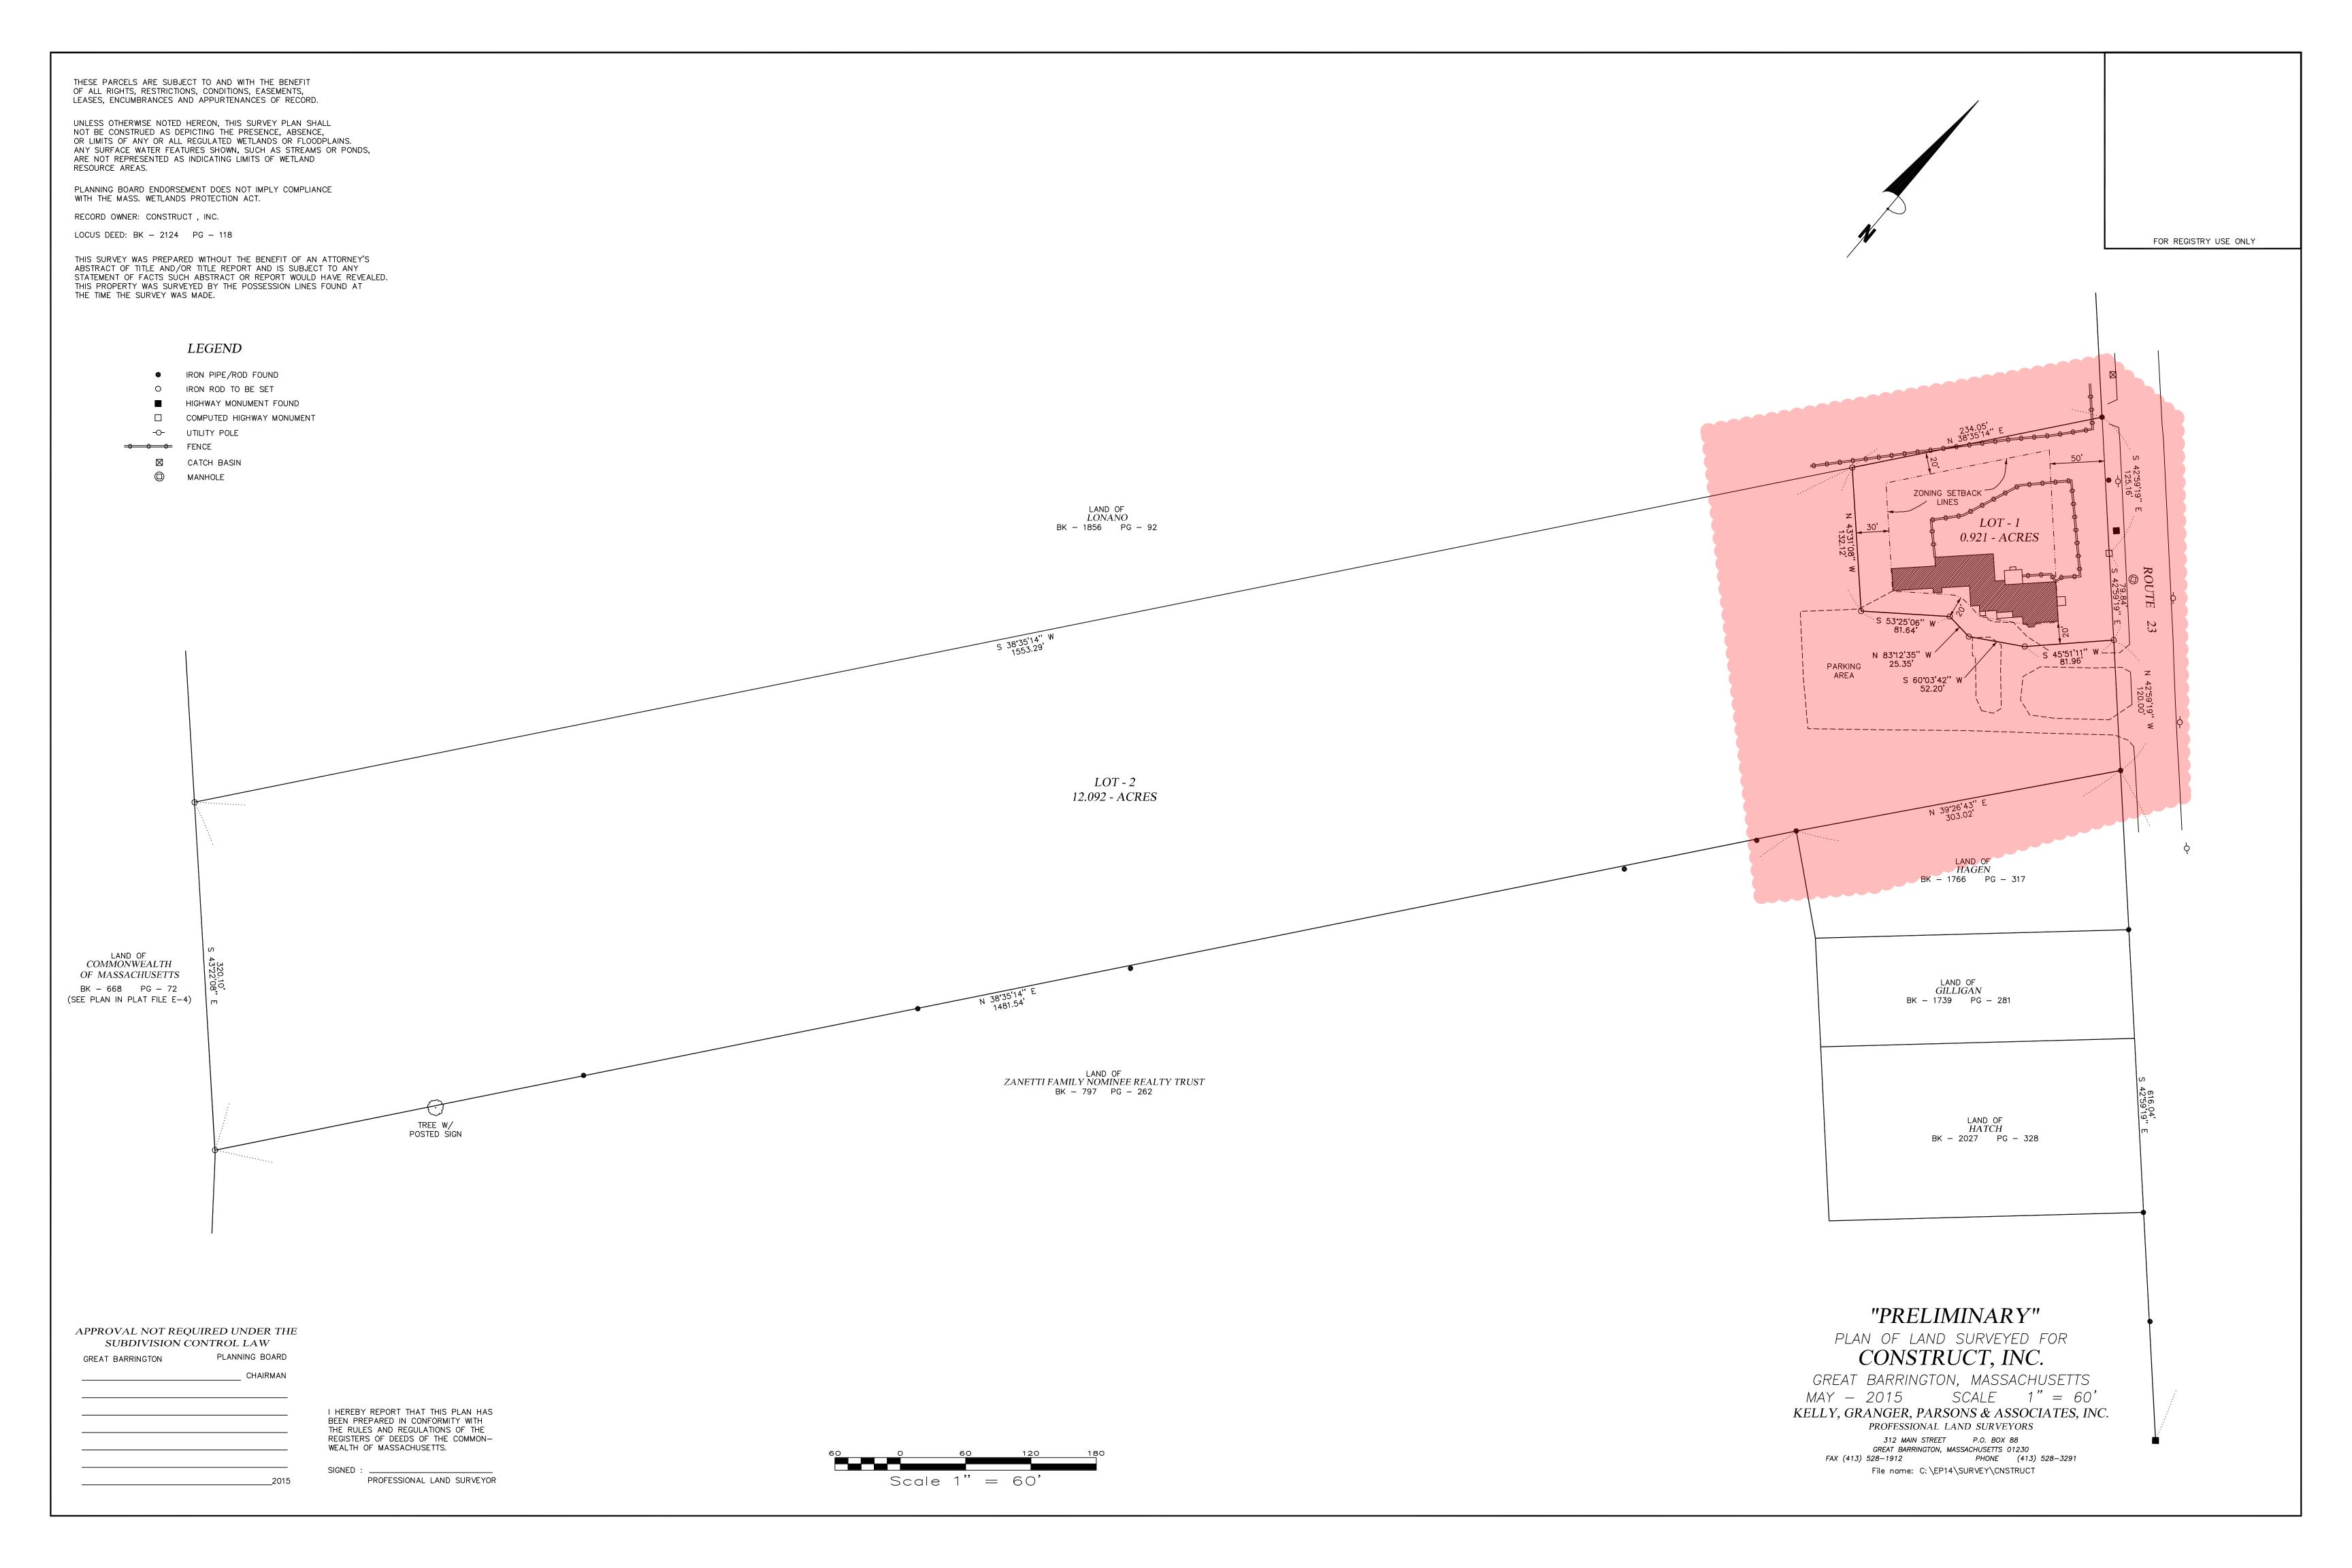

### Comprehensive Permit Application State Road Affordable Housing Development

316 State Road Great Barrington, MA 01230 Assessor's Map #16 Lot 20\*

June15, 2015

Submitted by: Construct, Inc. 41 Mahaiwe Street Great Barrington, MA 01230

• Funding sources for the project are listed in Exhibit 3.

• Site control is evidenced by the Deed (Ex.4).

Miscellaneous other Requirements

- Abutters list: Since the Project's inception, a neighborhood meeting has been held by the Developer in order to receive input from abutters and community members.
   (Ex. 5)
- Table of Use Regulations from the Town of Great Barrington Zoning Bylaws (Ex. 6)
- A 21E Phase I Environmental Assessment on the site which identified no cause for further action re the Massachusetts Contingency Plan. (Ex. 7)
- Determination by the local and State Historical Commissions that the site has no historical significance of concern.
- Determination that there are no wetlands or priority habitats on the site. (Ex. 9)