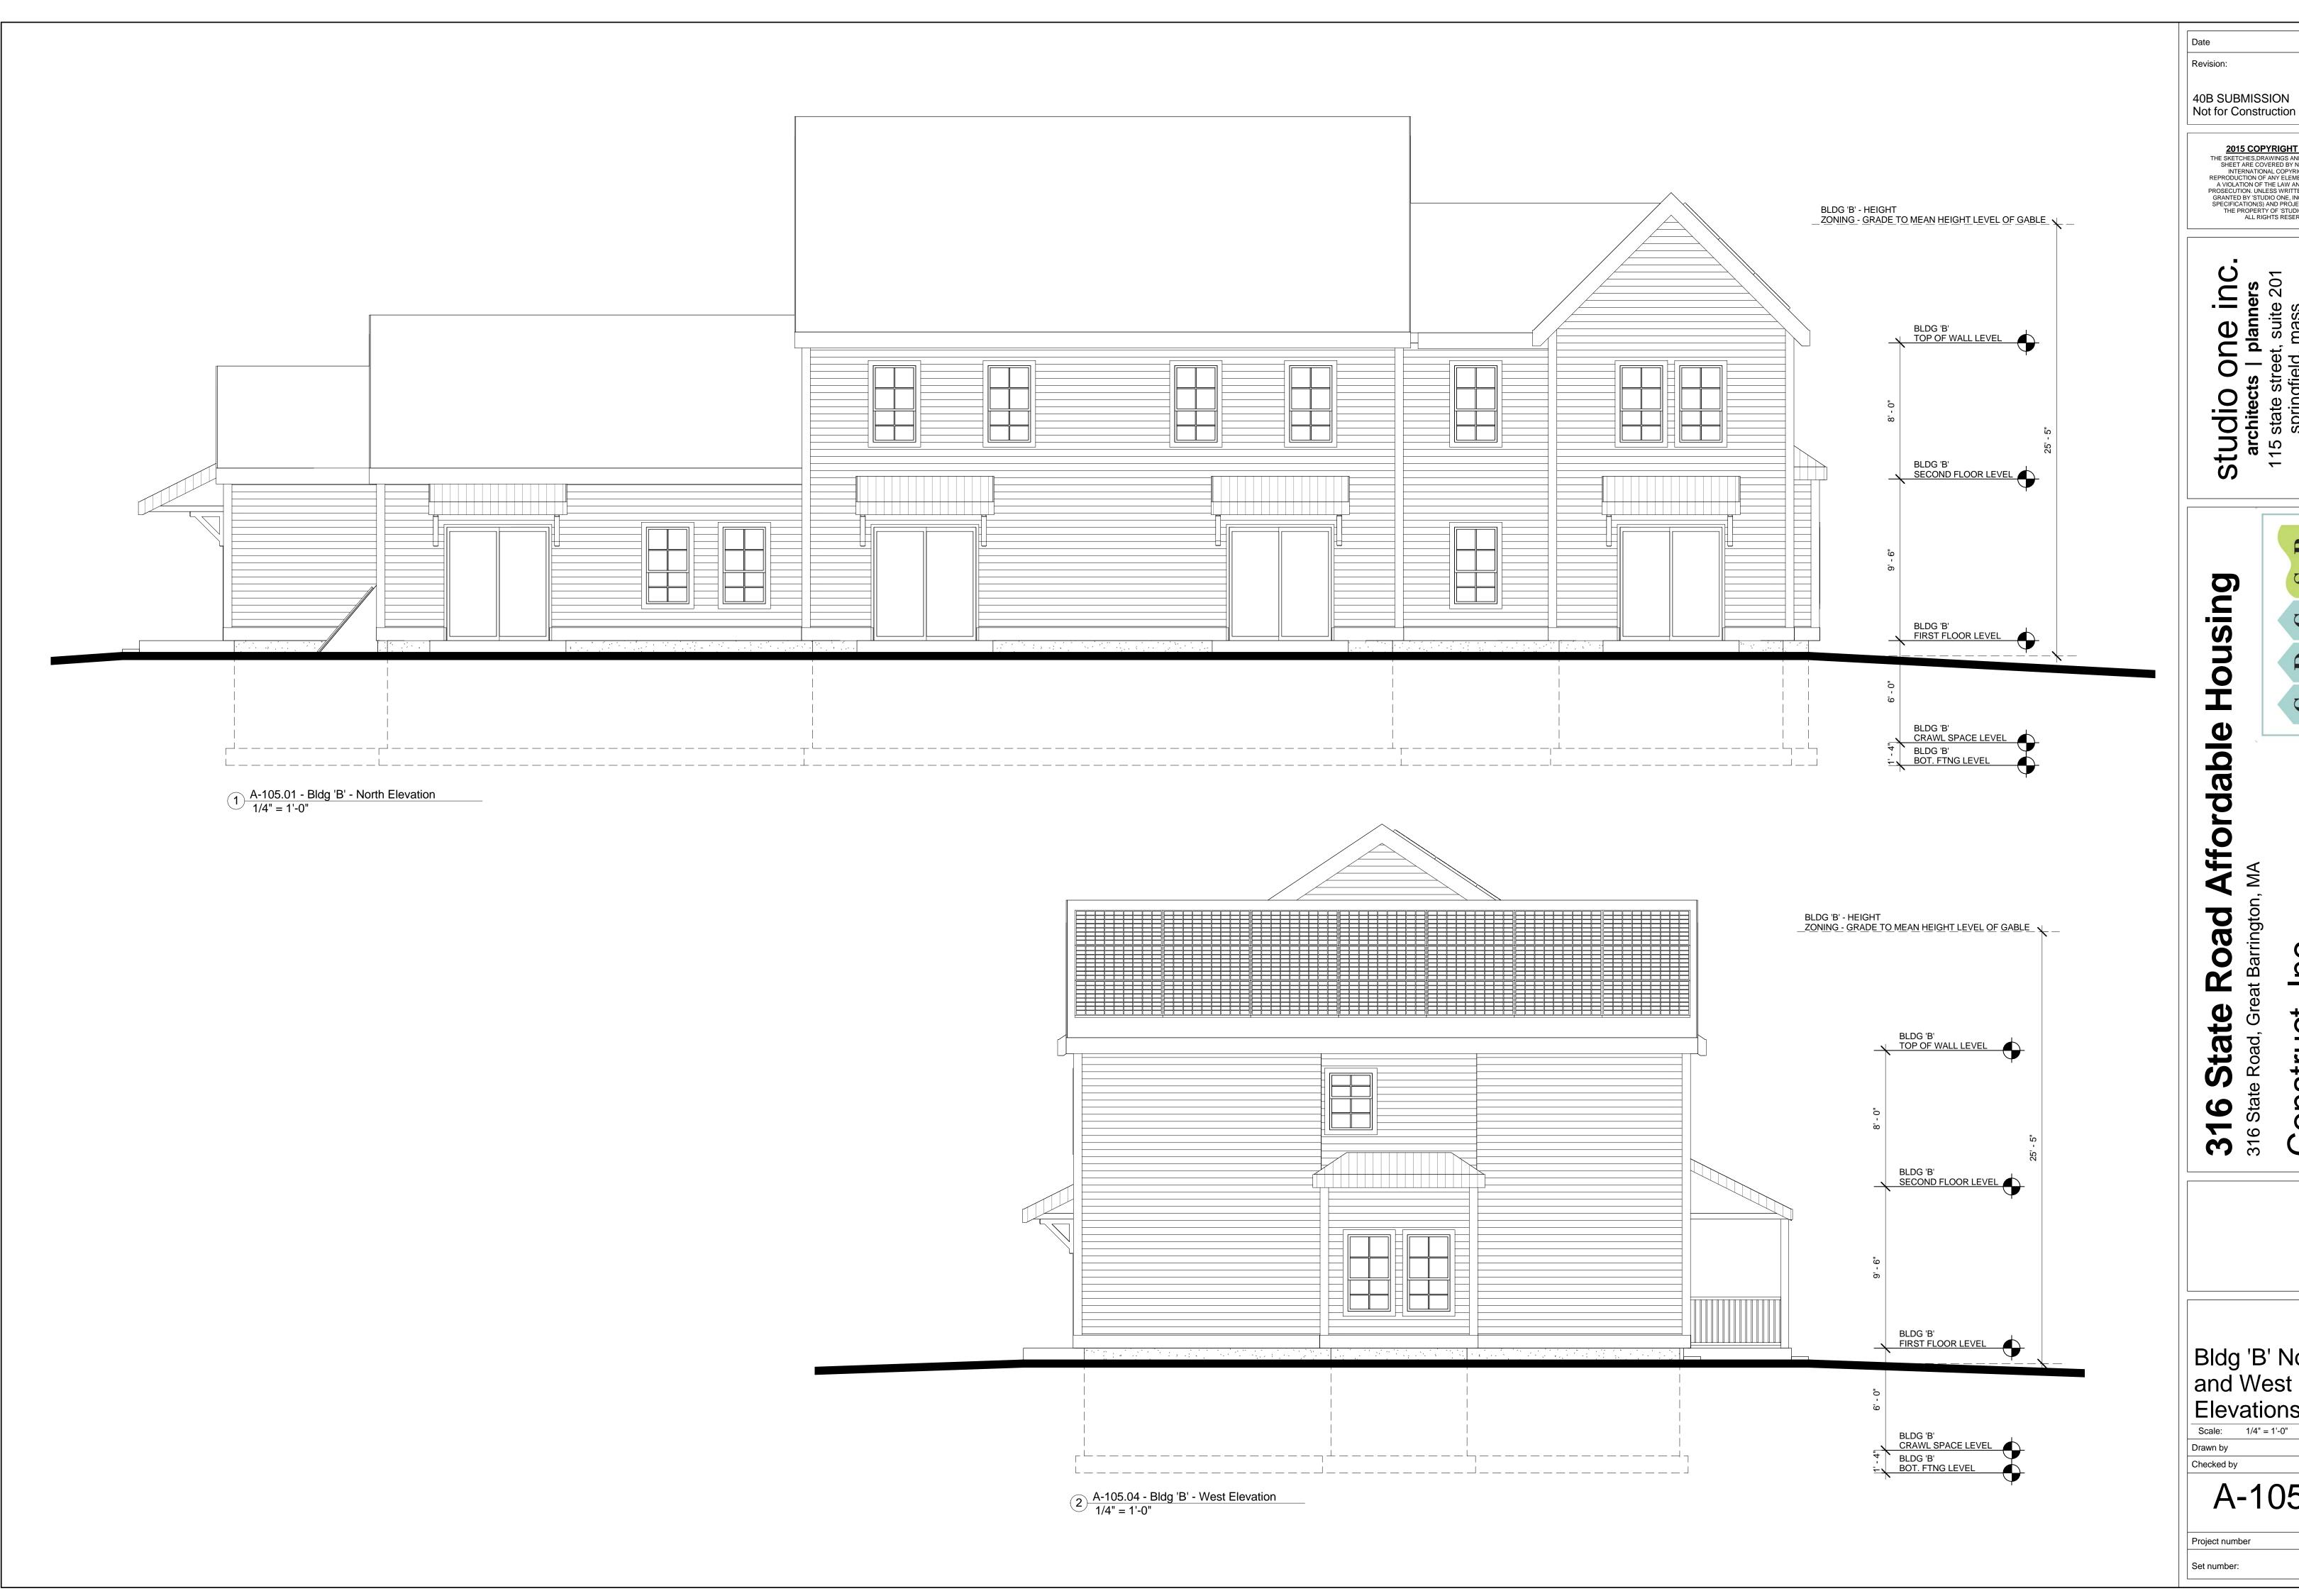

In addition to meeting an economic and social need in Great Barrington, the project will also conform to stringent sustainability standards, meeting and exceeding the Department of Housing and Community Development's Sustainabl Development Priciples, and will be highly energy efficient with a HERS rating target of Net Zero.