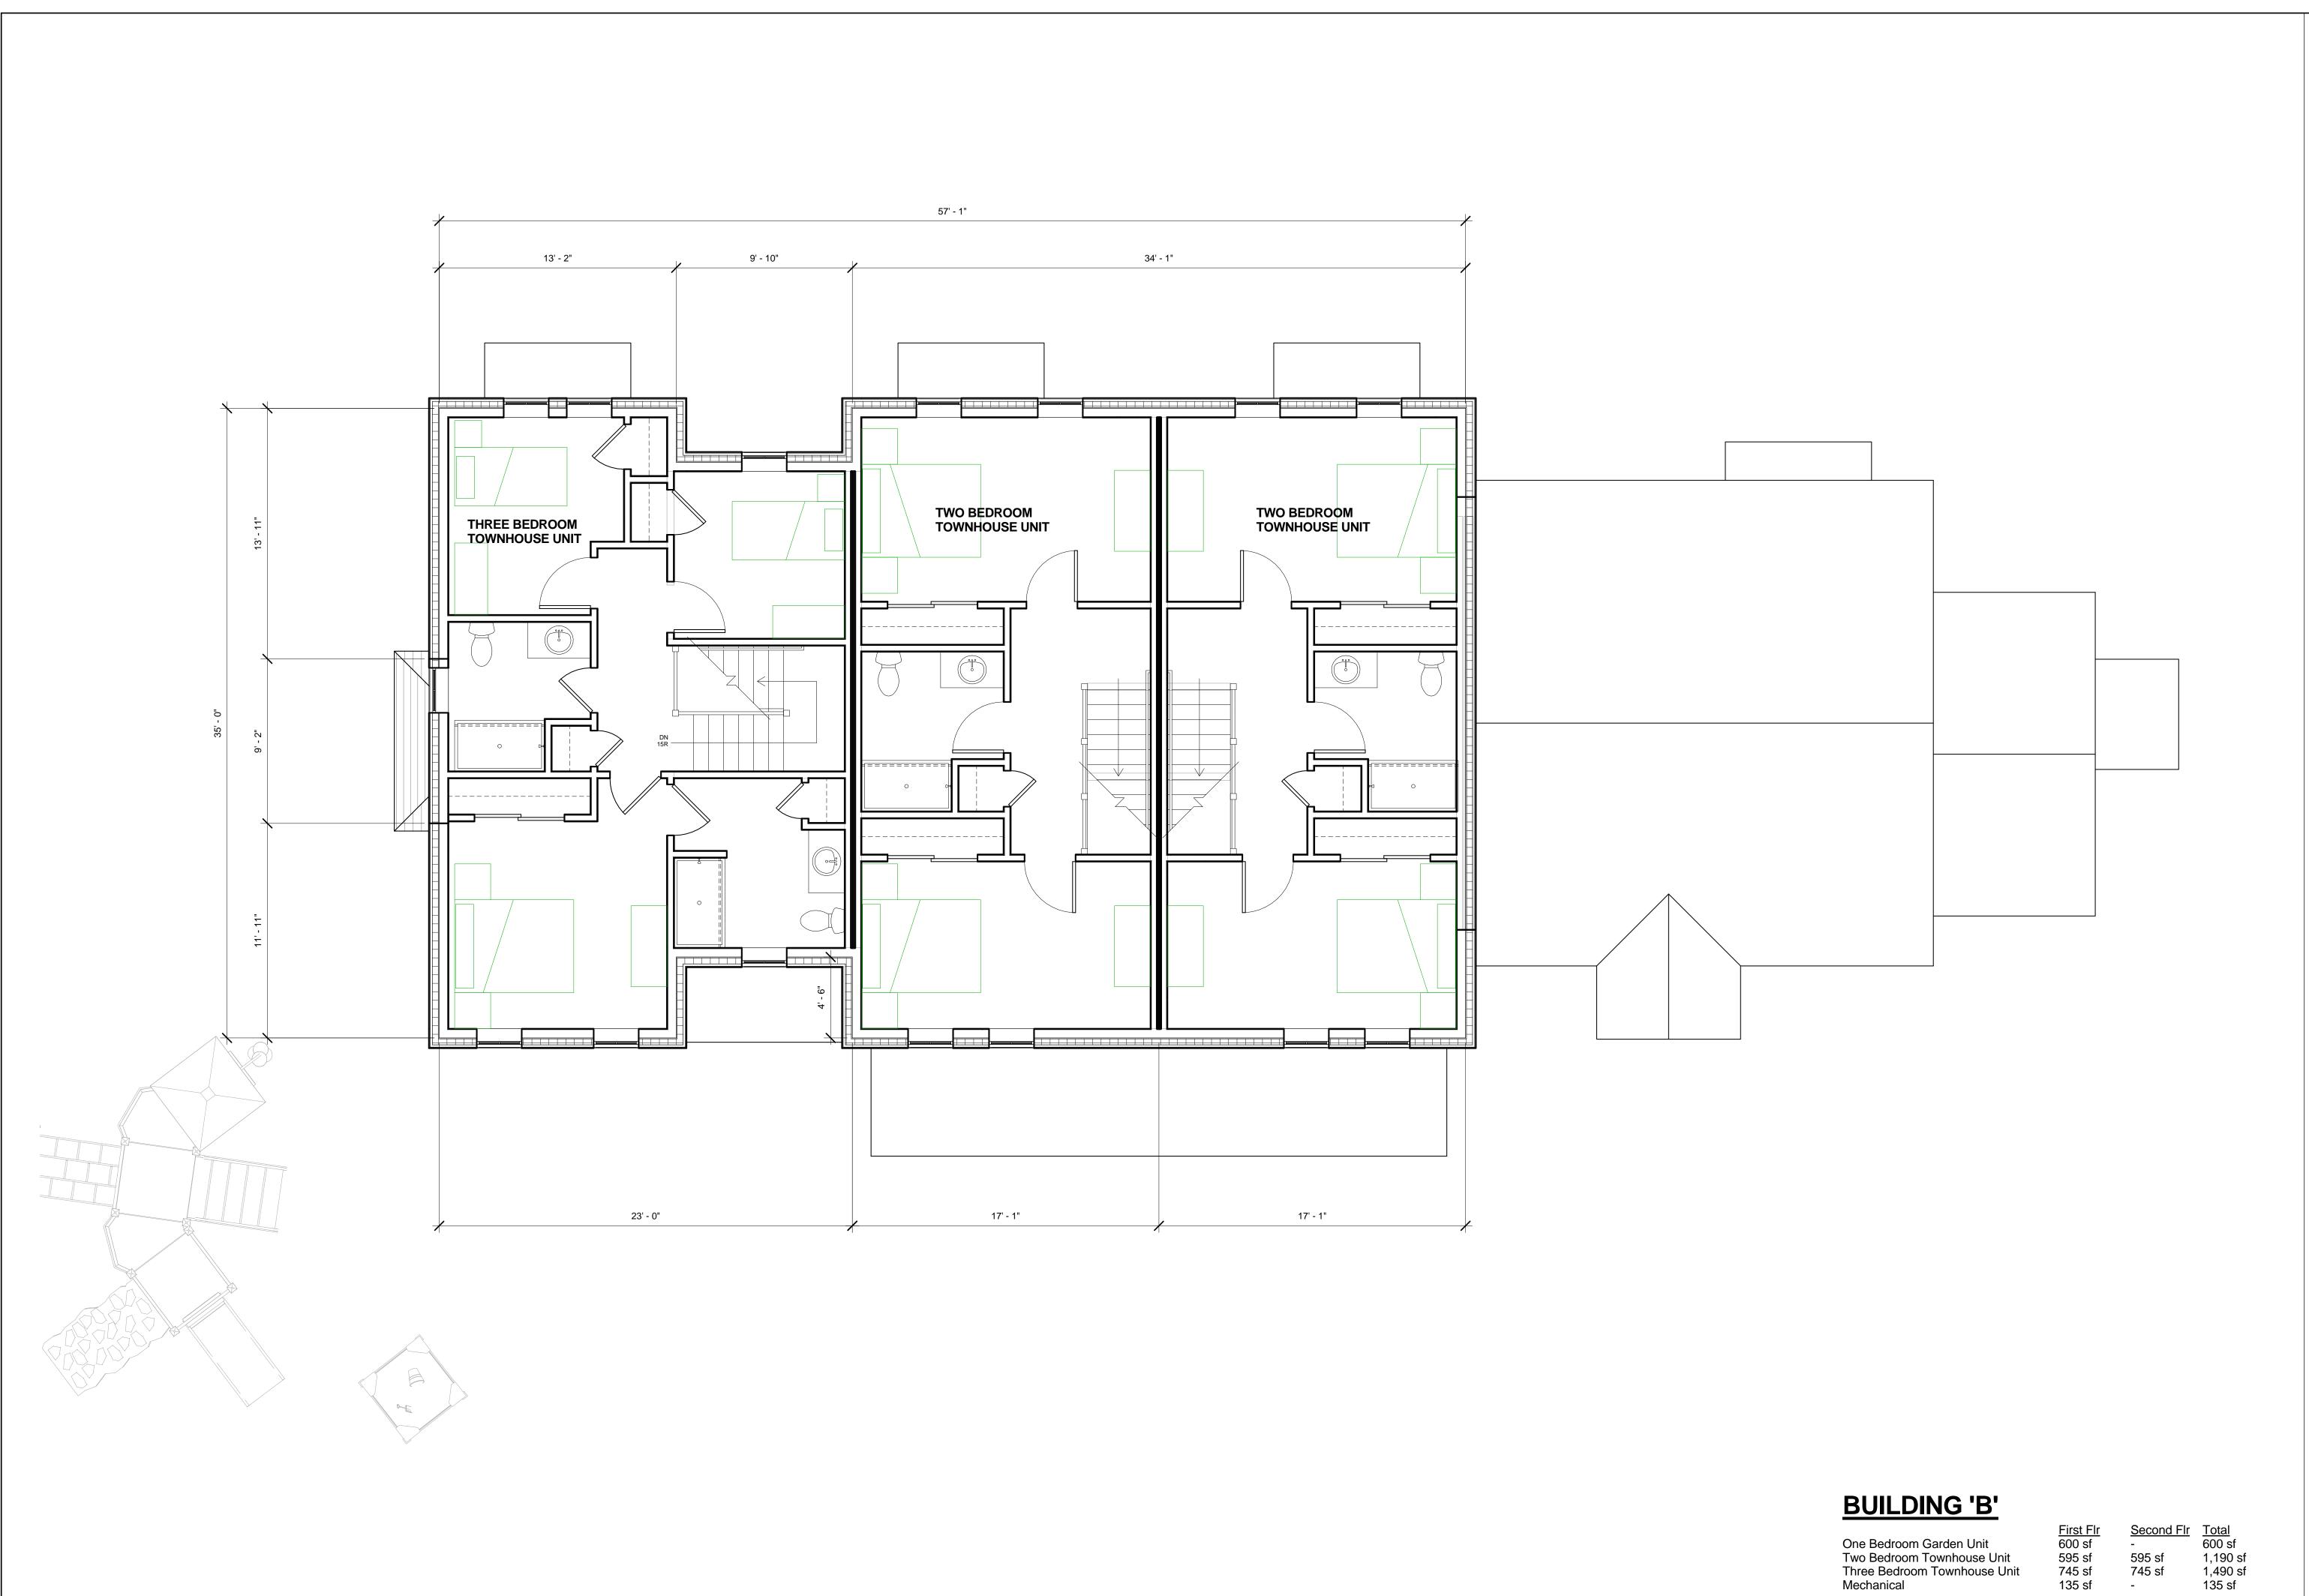

The target population of the units is for low- and moderate-income working singles and families, and will have rents that vary from \$642 for a one-bedroom to \$926 for a 3-bedroom (Exhibit 13). Five of the units will be rental-assisted, limiting the tenant share of the rent to 40% of the household income. A single person making up to \$36,120 annually (full-time at \$17.36/hour), and a family of four making up to \$51,540, will income-qualify. There will be a "local preference" for these units by means of a "weighted lottery". This will include: persons/families that (a) live in Great Barrington, (b) have first generation relatives living in Great Barrington, (c) employees of the municipality or other local institutions such as schools or water and fire departments, and (d) employees of businesses located in Great Barrington. Construct, Inc. will manage these units, once they are constructed.

In addition to meeting an economic and social need in Great Barrington, the project will also conform to stringent sustainability standards, meeting and exceeding the Department of Housing and Community Development's Sustainabl Development Priciples, and will be highly energy efficient with a HERS rating target of Net Zero.