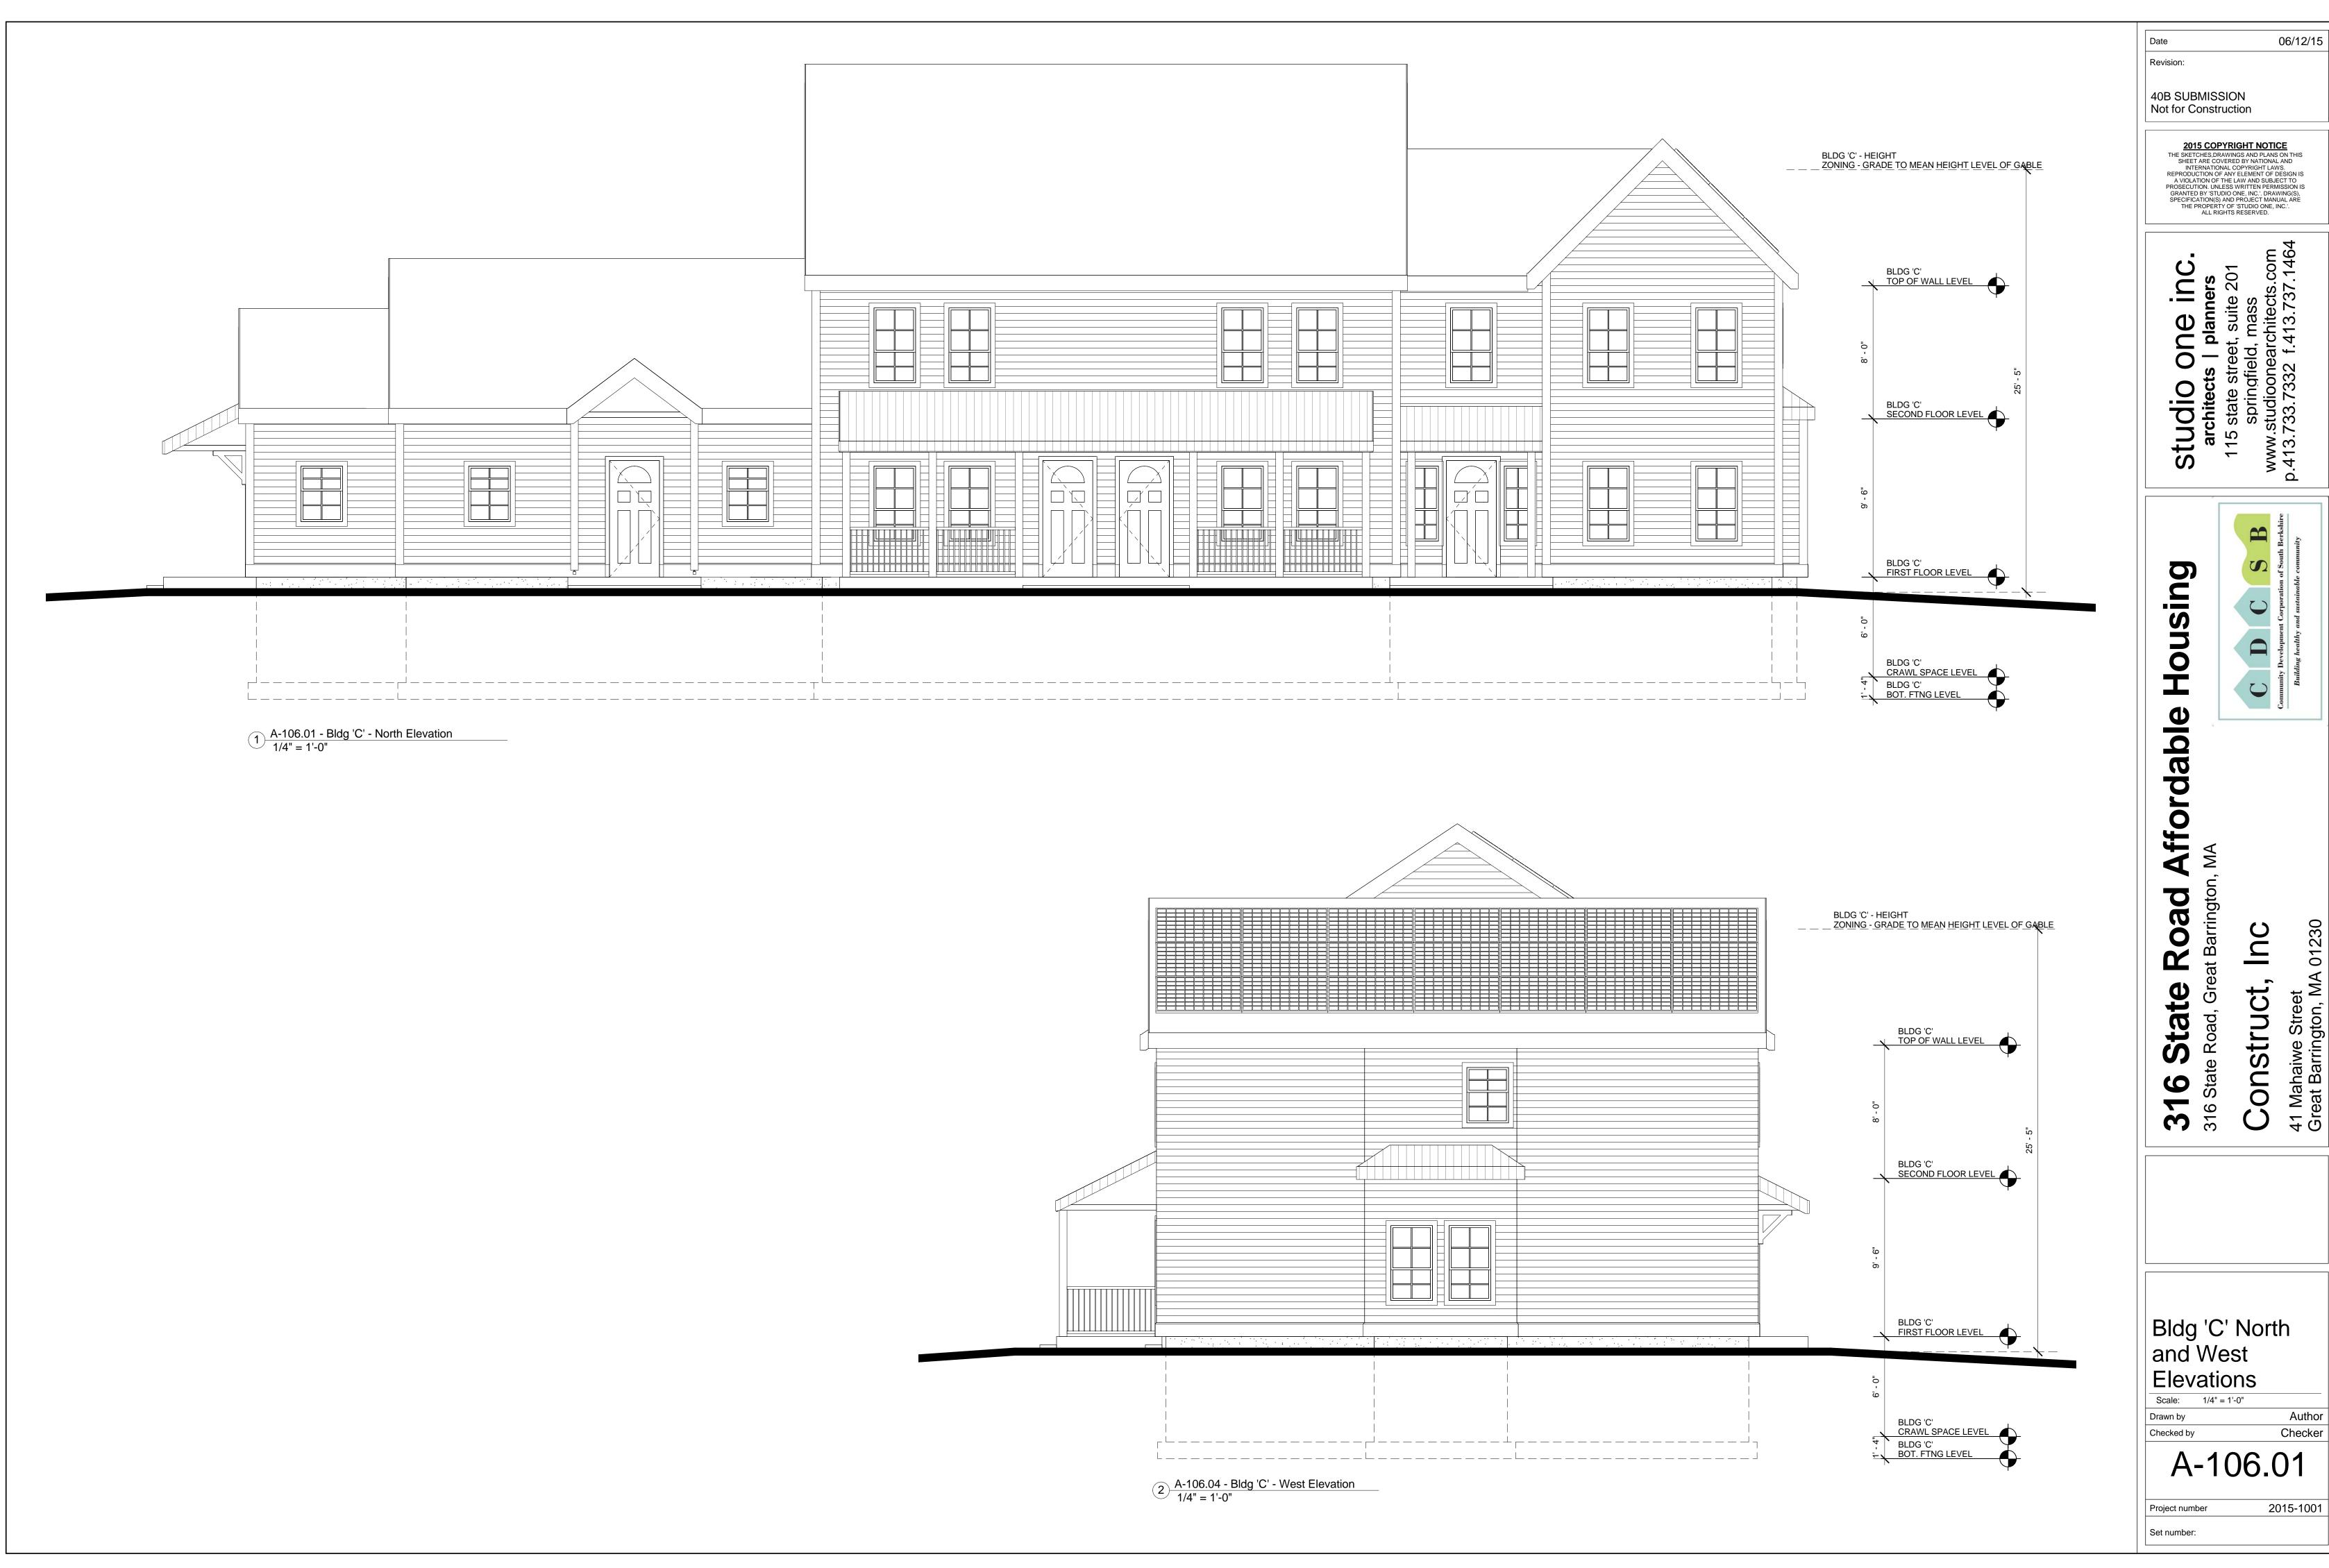

In addition to meeting an economic and social need in Great Barrington, the project will also conform to stringent sustainability standards, meeting and exceeding the Department of Housing and Community Development's Sustainabl Development Priciples, and will be highly energy efficient with a HERS rating target of Net Zero.