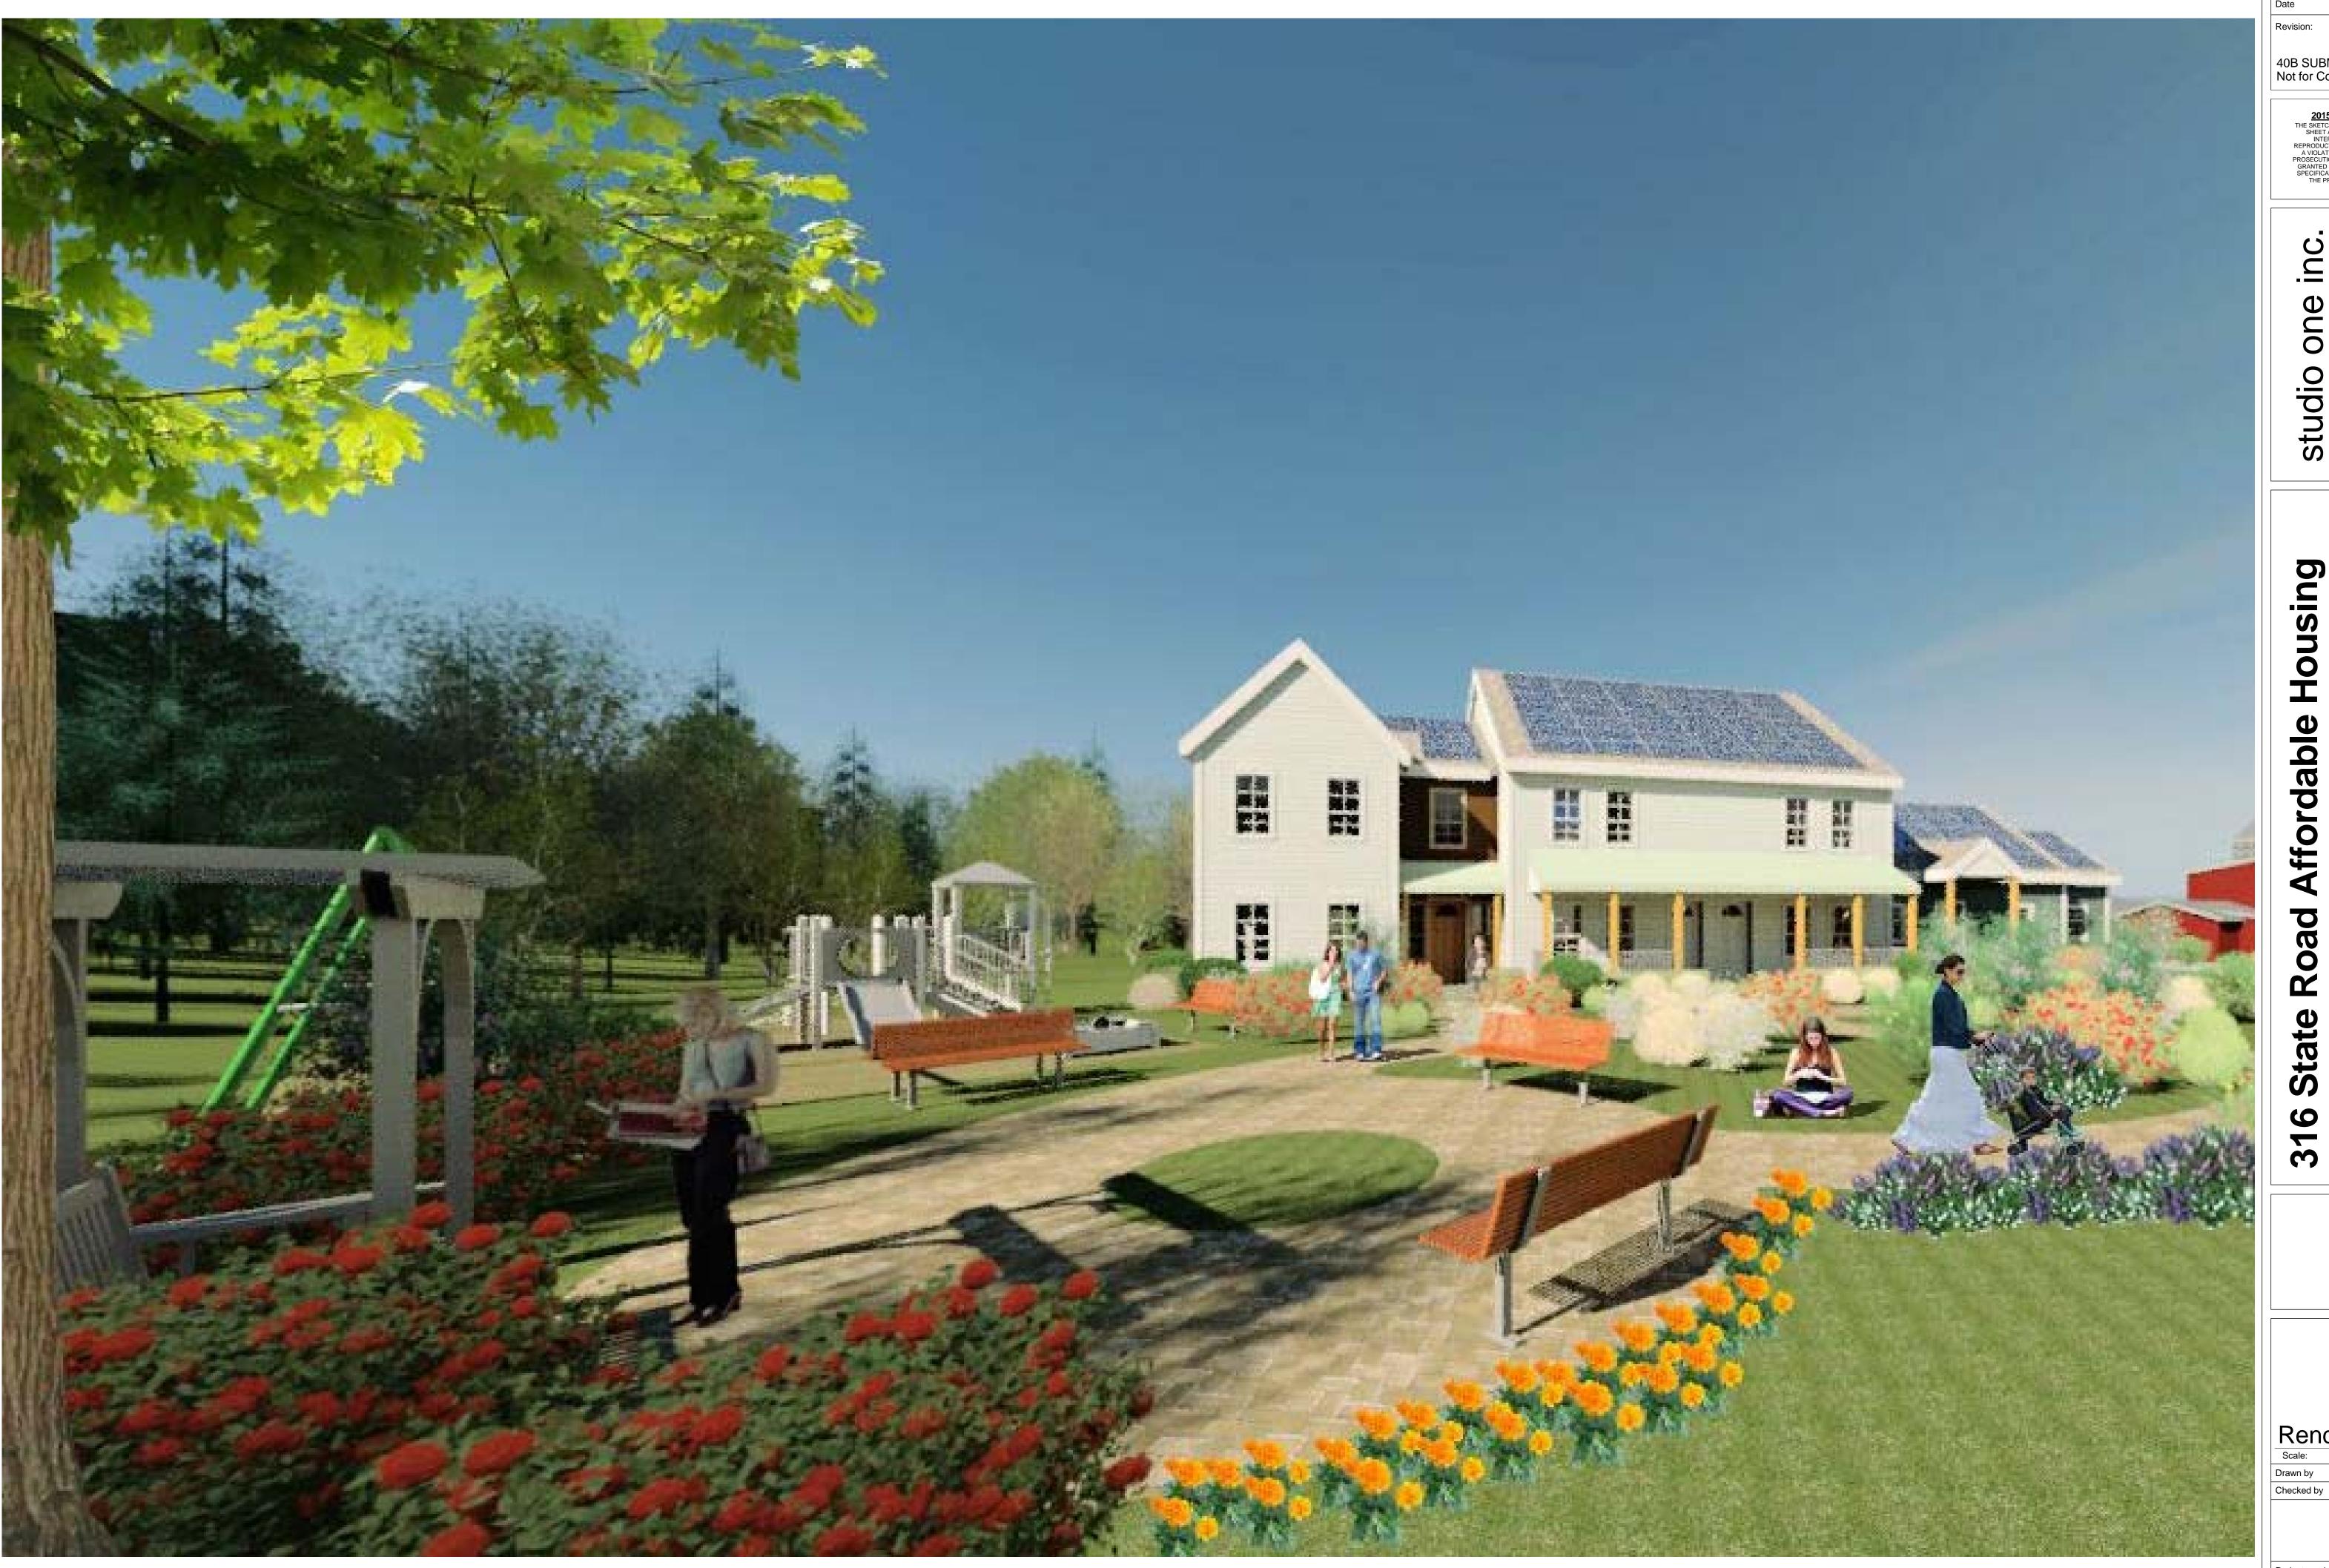

#### Overview

Construct Inc. is applying under the Massachusetts General Laws Chapter 40B Comprehensive Permit statute to create eleven new affordable rental units at 316 State Road, Great Barrington. 100% of the units will be affordable at 60% AMI or less, rather than the minimum 25% required by the statute. These new units represent a significant step forward in meeting the chronic need for affordable housing in Great Barrington.

In addition to meeting an economic and social need in Great Barrington, the project will also conform to stringent sustainability standards, meeting and exceeding the Department of Housing and Community Development's Sustainabl Development Priciples, and will be highly energy efficient with a HERS rating target of Net Zero.