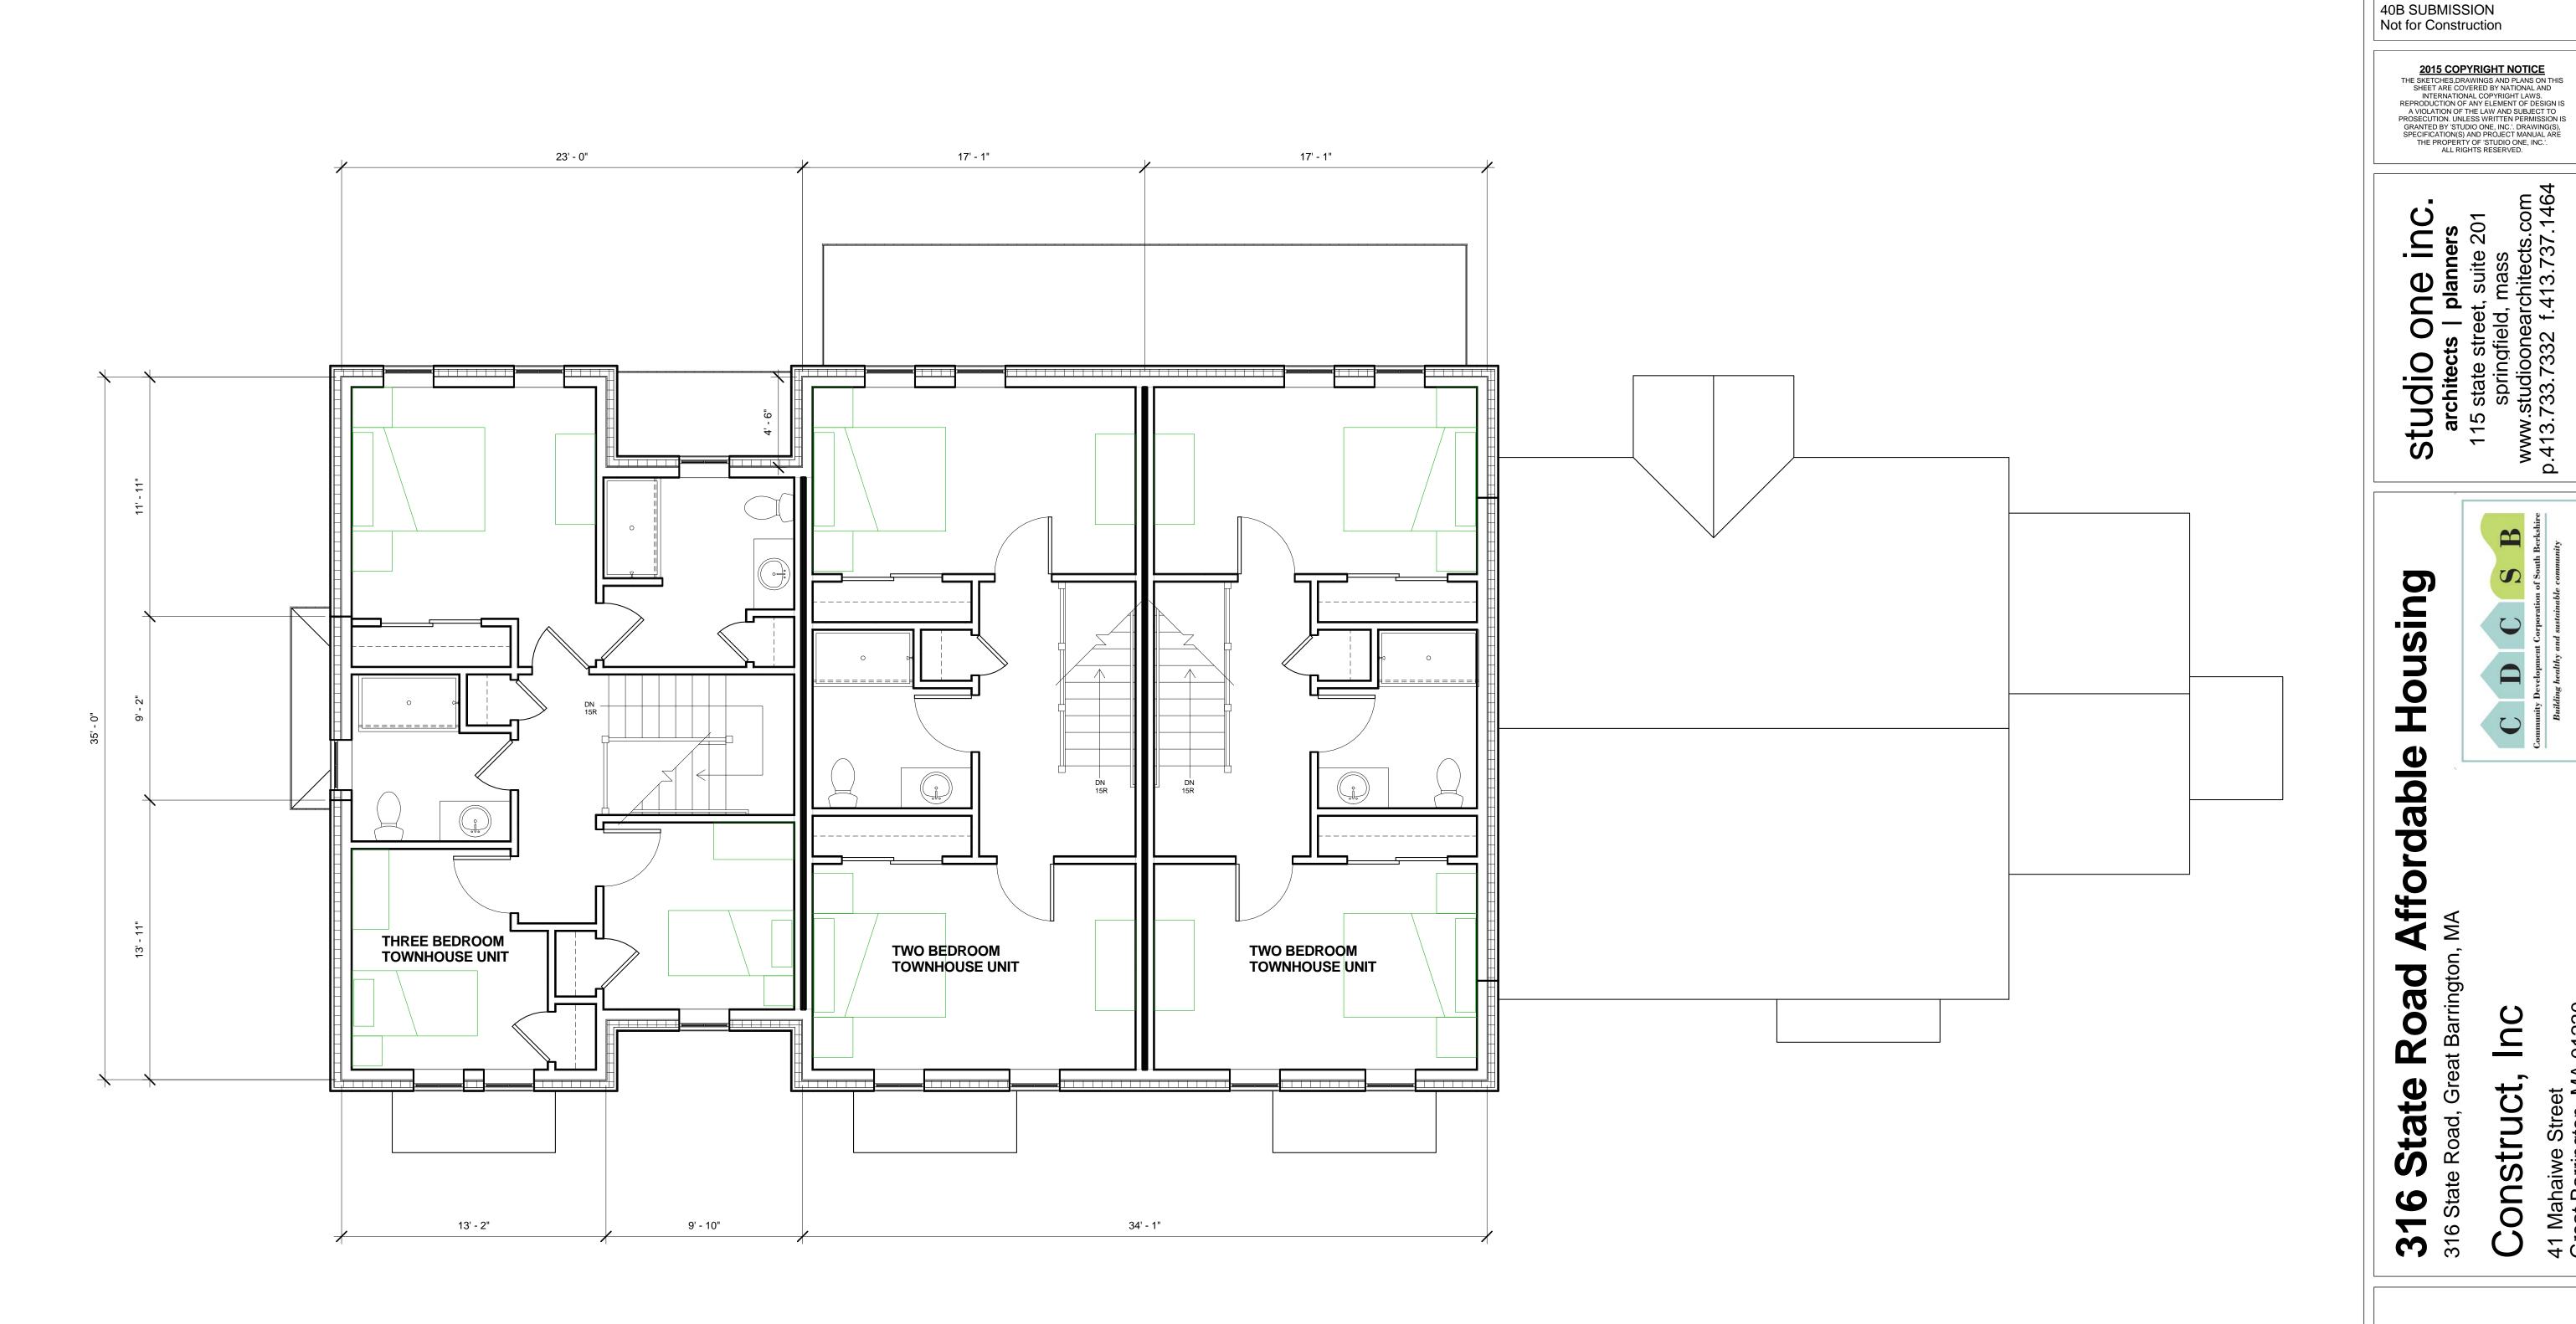

RE: 314 State Road, Great Barrington, MA

Dear Ms. Davis:

I am pleased to inform you that your application for site eligibility determination for the proposed 314 State Road project in Great Barrington, Massachusetts, has been approved under the Housing Stabilization Fund (HSF) program. This approval indicates that the proposed plan for eleven (11) units, all of which will be affordable and will consist of four (4) one-bedroom units, five (5) two-bedroom units and two (2) three bedroom units, and the rents and income limits as described in the application is generally consistent with the standards for affordable housing to be included in the community's Chapter 40B affordable housing stock. This approval does not constitute a guarantee that HSF funds will be allocated to the 314 State Road project. It does create a presumption of fundability under 760 CMR 56.04 (4), and permits Construct Inc. to apply to the Great Barrington Zoning Board of Appeals to seek a comprehensive permit.